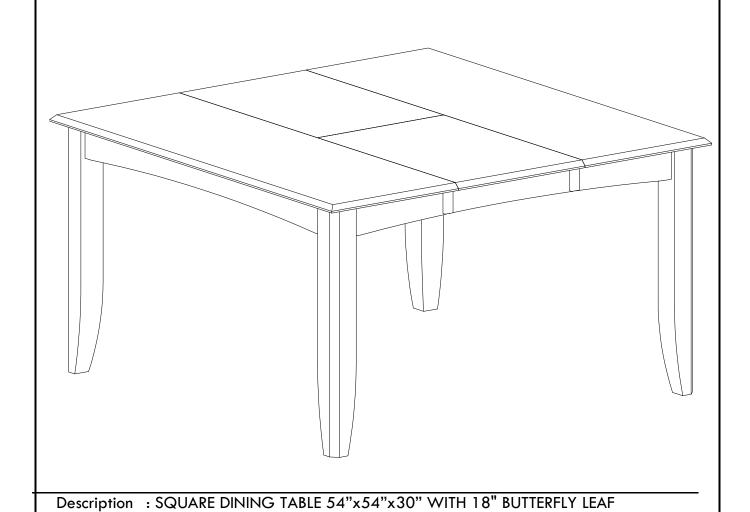

## STEP 3

Place the leaf in the center of the open table top. Push the table top closed.

SQUARE DINING TABLE 54"x54"x30" WITH 18" BUTTERFLY LEAF