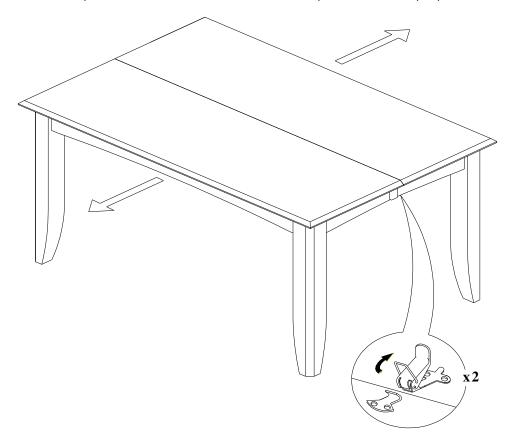

# STEP 2

Unlock the table top underneath, at two sides. And then pull the table top apart.