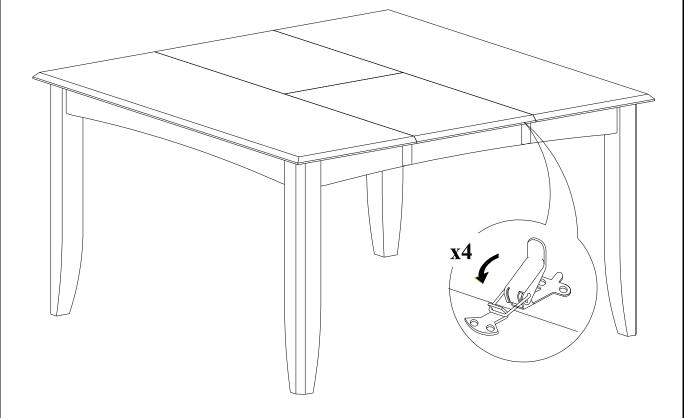

# STEP 1

Place legs (B) in position as shown below. Use bolts (1) and washers (2),(3) to attach legs, tighten with the Allen key (4).