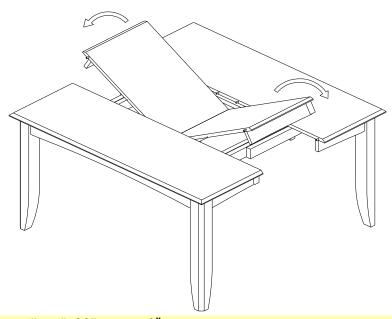

## STEP 3

Place the leaf in the center of the open table top. Push the table top closed.

SQUARE DINING TABLE 54"x54"x30" WITH 18" BUTTERFLY LEAF

### STEP 4

Lock the mechanism underneath 2 sides of the table top as shown below.