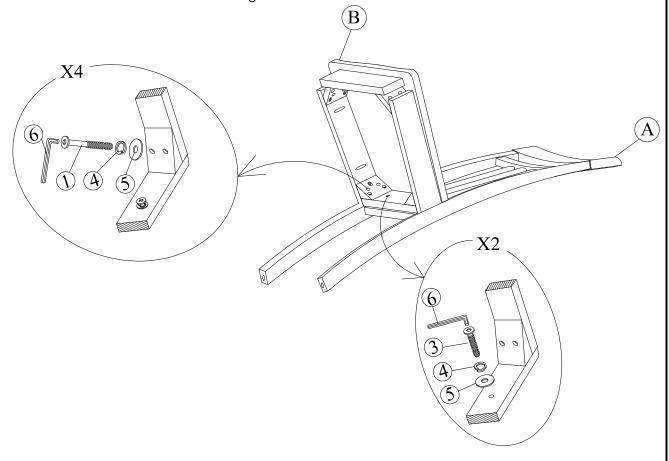

# STEP 1

Attach frame (B) to the back (A) by using bolts (3) and (1) and washers (4) and (5). Tighten with Allen Key (6).

Note: DO NOT tighten any of the bolts, until the chair is assembled, then put on a flat level surface to make sure the chair is level and then tighten the bolts.