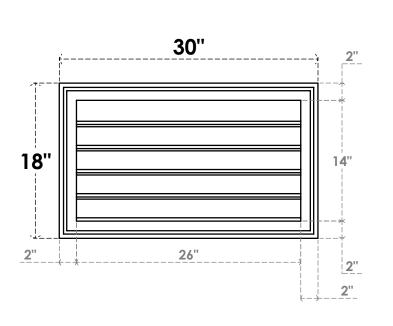

## GVPVE30X1802SF

30"W X 18"H RECTANGLE SURFACE MOUNT PVC GABLE VENT: FUNCTIONAL, W/ 2"W X 1-1/2"P **BRICKMOULD FRAME** 

**VENTING AREA: 26 SQ IN** LOUVER HEIGHT: 2 3/4"

LOUVER QTY: 5

**FRONT** 

SIDE

EKENA MILLWORK 2300 WEST MAIN ST. CLARKSVILLE, TX 75426 TOLL FREE: 866-607-0453 WWW.EKENAMILLWORK.COM