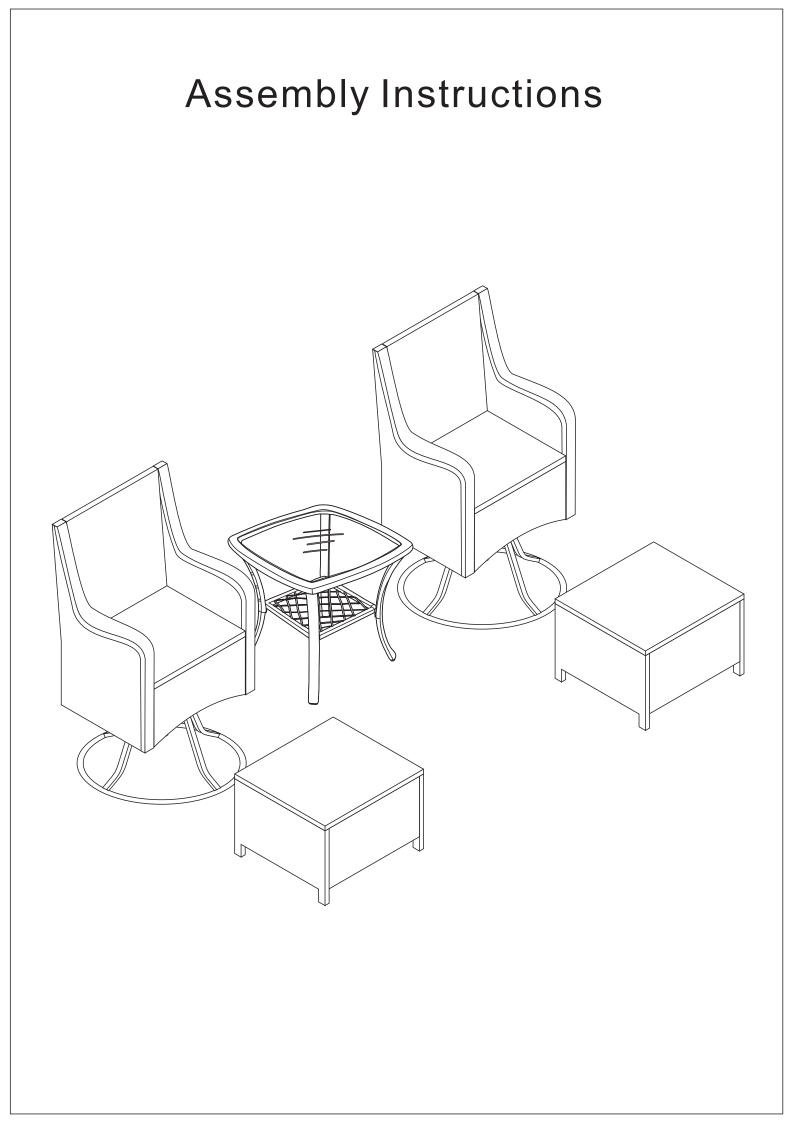

## IMPORTANCE

- 1. Please DO NOT fix screws tightly until all screws and holes have been connected successfully.
- 2. Thread the screws a little bit first, leave them loose until ALL screws are in, and then tighen them all.
- 3. Don't expose cushions (if have) in the BURNING sun for a long time, please cover the set or put cushions indoor during rainy or snowy days.
- 4. Please DO NOT discard packing boxes before all parts are assembled successfully.
- 5. DO NOT touch the glass (if have) with bare hands if the glass is broken during shipping.

Thank you!



| а                | b                | С                | d               | е               |
|------------------|------------------|------------------|-----------------|-----------------|
|                  |                  |