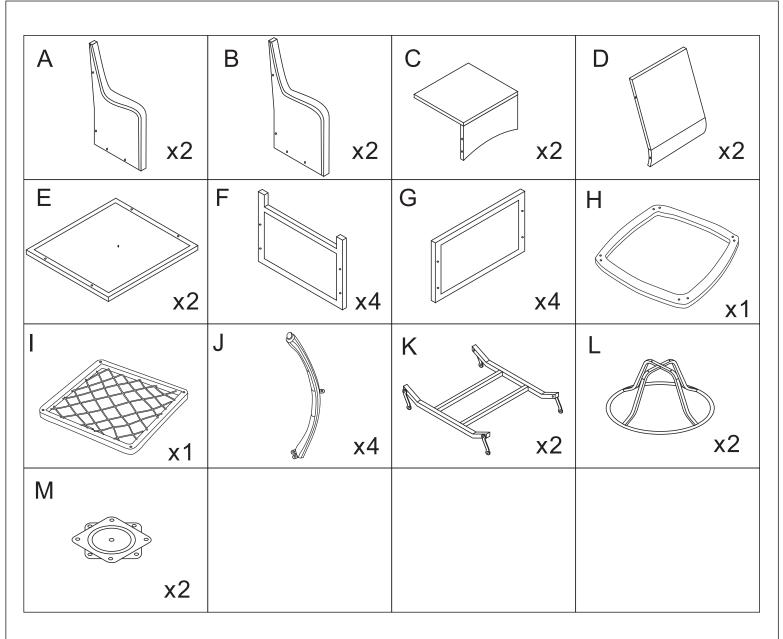

Thank you!

| а                | b                | С                | d               | е               |
|------------------|------------------|------------------|-----------------|-----------------|
|                  |                  |                  |                 |                 |
| M6x16mm<br>12PCS | M6x35mm<br>40PCS | M6x50mm<br>12PCS | M6x65mm<br>8PCS | M6x45mm<br>8PCS |
| f                | g                | k                |                 |                 |
|                  |                  | $\bigcirc$       | $\sum$          |                 |
| 24PCS            | M6x8PCS          | 112PCS           |                 |                 |
|                  |                  |                  |                 |                 |