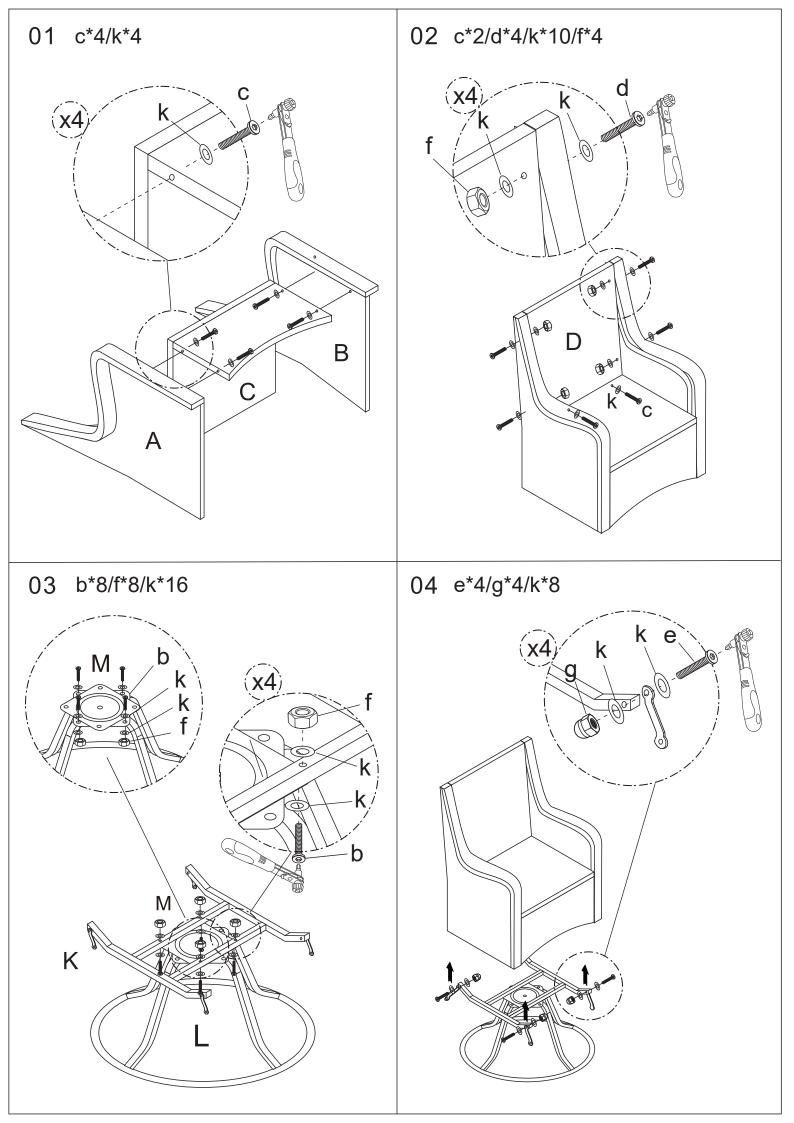

## IMPORTANCE

- 1. Please DO NOT fix screws tightly until all screws and holes have been connected successfully.
- 2. Thread the screws a little bit first, leave them loose until ALL screws are in, and then tighen them all.
- 3. Don't expose cushions (if have) in the BURNING sun for a long time, please cover the set or put cushions indoor during rainy or snowy days.
- 4. Please DO NOT discard packing boxes before all parts are assembled successfully.
- 5. DO NOT touch the glass (if have) with bare hands if the glass is broken during shipping.