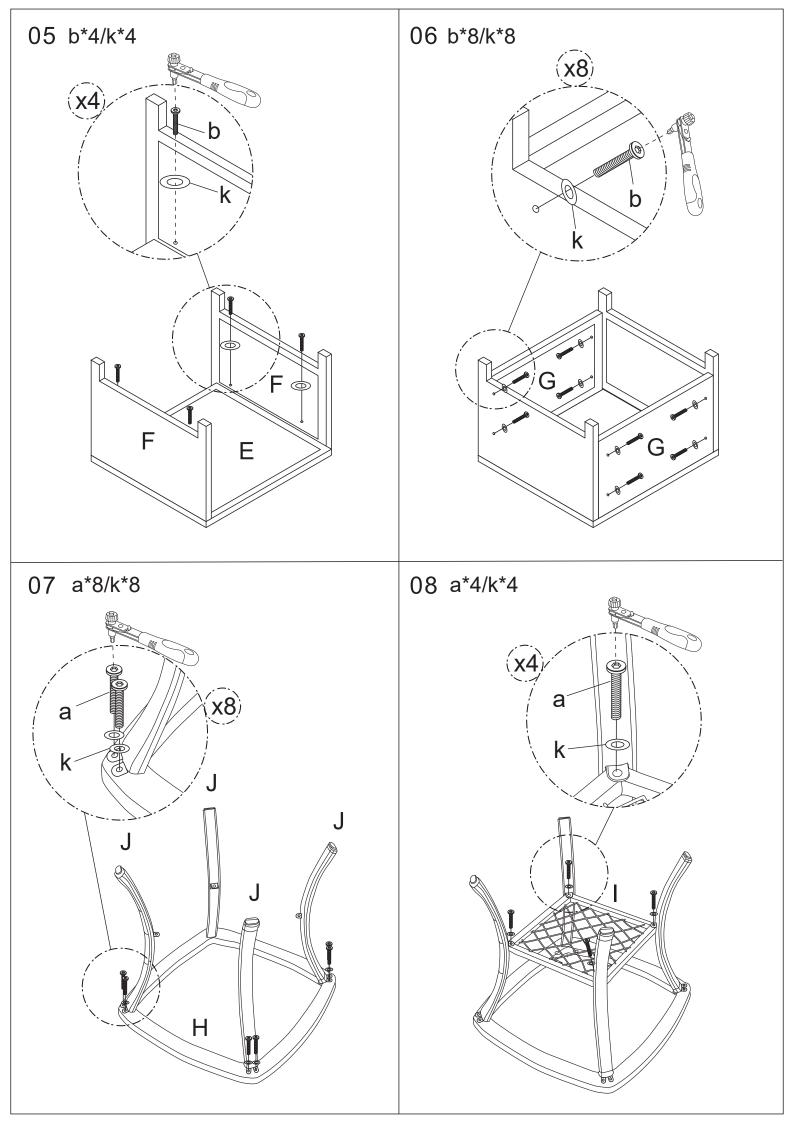

## IMPORTANCE

- 1. Please DO NOT fix screws tightly until all screws and holes have been connected successfully.
- 2. Thread the screws a little bit first, leave them loose until ALL screws are in, and then tighen them all.
- 3. Don't expose cushions (if have) in the BURNING sun for a long time, please cover the set or put cushions indoor during rainy or snowy days.
- 4. Please DO NOT discard packing boxes before all parts are assembled successfully.
- 5. DO NOT touch the glass (if have) with bare hands if the glass is broken during shipping.