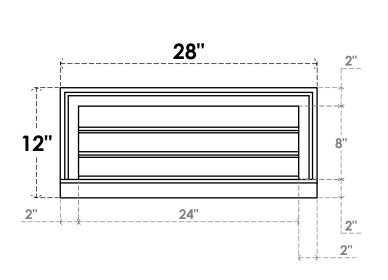

## GVPVE28X1203SF

28"W X 12"H RECTANGLE SURFACE MOUNT PVC GABLE VENT: FUNCTIONAL, W/ 2"W X 2"P **BRICKMOULD SILL FRAME** 

**VENTING AREA: 12 SQ IN** LOUVER HEIGHT: 2 5/8"

LOUVER QTY: 3

**FRONT** 

SIDE

EKENA MILLWORK 2300 WEST MAIN ST. CLARKSVILLE, TX 75426 TOLL FREE: 866-607-0453 WWW.EKENAMILLWORK.COM