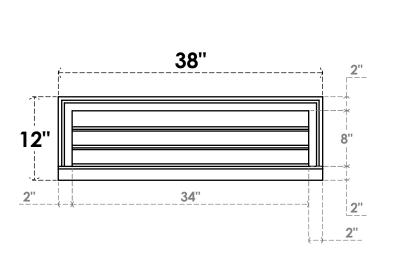

## GVPVE38X1203SF

38"W X 12"H RECTANGLE SURFACE MOUNT PVC GABLE VENT: FUNCTIONAL, W/ 2"W X 2"P **BRICKMOULD SILL FRAME** 

**VENTING AREA: 17 SQ IN** LOUVER HEIGHT: 2 5/8"

LOUVER QTY: 3

**FRONT** 

SIDE

EKENA MILLWORK 2300 WEST MAIN ST. CLARKSVILLE, TX 75426 TOLL FREE: 866-607-0453 WWW.EKENAMILLWORK.COM