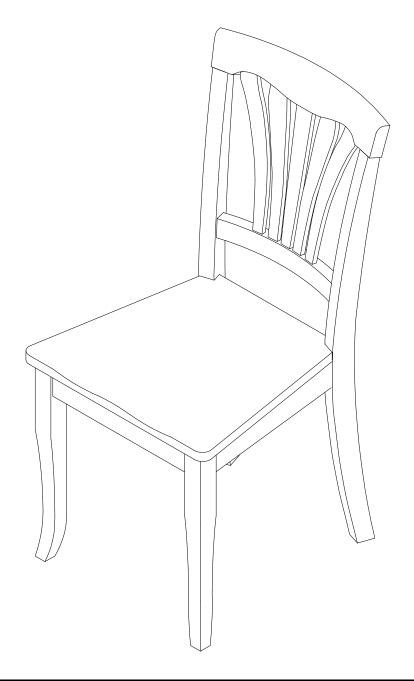

### **ASSEMBLY INSTRUCTIONS**

Description : CHAIR WITH WOOD SEAT

Dimension : 18"Wx22"Dx36"3/4H

Cube Size : 38.9"x18.6"x10.6" NW: 30.8 LBS

GW: 35.2 LBS

CHAIR WITH WOOD SEAT