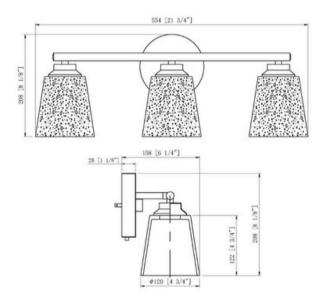

### **Fixture Attributes**

Category: Indoor Wall Sconce

**Finish:** Matte Black **Body:** Steel / Glass

**Shade Finish:** Clear Bubble **Overall Size:** 21.75"x6.25"x8.13"

Rod/Chain Length: N/A

Max. Height from Ceiling: N/A Min. Height from Ceiling: N/A Weight of fixture: 4.58 LBS