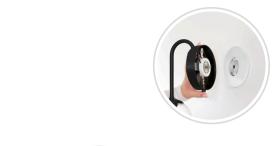

## **Mounting / Installations**

SkyPlug Plug-in Mounting System

Lead Wire Length: 13.78"
Wire Type: 1015 105°C
Location Rating: Damp

Luminaire Support: Max. 50 lbs

SkyPlug: SPU-3L SkyOutlet: SR-3L