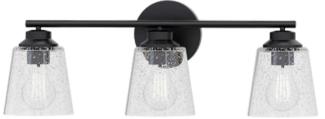

### **Fixture Attributes**

Category: Indoor Wall Sconce

**Finish:** Matte Black **Body:** Steel / Glass

**Shade Finish:** Clear Bubble **Overall Size:** 21.75"x6.25"x8.13"

Rod/Chain Length: N/A

Max. Height from Ceiling: N/A Min. Height from Ceiling: N/A Weight of fixture: 4.58 LBS

Certifications/Qualifications: UL / cUL Smart SkyPlug Compatible: N/A

Warranty: www.skyplug.com/warranty

|          | е | Avail |
|----------|---|-------|
| Finishes | S | Finis |

Matte Black

**Brushed Nickel** 

Plated Gold