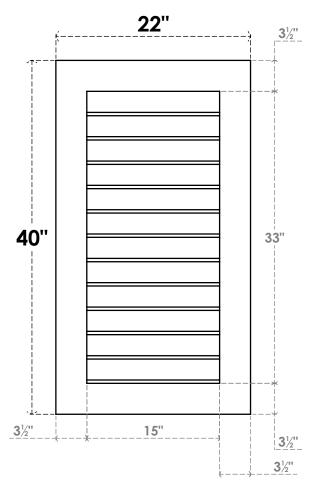

## GVPVE22X4001SN

22"W X 40"H RECTANGLE SURFACE MOUNT PVC GABLE VENT: NON-FUNCTIONAL, W/ 3-1/2"W X 1"P STANDARD FRAME

**FRONT** 

SIDE

LOUVER HEIGHT: 2 3/4"

LOUVER QTY: 12

EKENA MILLWORK 2300 WEST MAIN ST. CLARKSVILLE, TX 75426 TOLL FREE: 866-607-0453 WWW.EKENAMILLWORK.COM