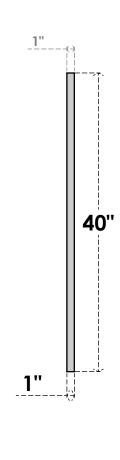

## GVPVE22X4001SN

22"W X 40"H RECTANGLE SURFACE MOUNT PVC GABLE VENT: NON-FUNCTIONAL, W/ 3-1/2"W X 1"P STANDARD FRAME

**FRONT** 

SIDE

LOUVER HEIGHT: 2 3/4"

LOUVER QTY: 12

EKENA MILLWORK 2300 WEST MAIN ST. CLARKSVILLE, TX 75426 TOLL FREE: 866-607-0453 WWW.EKENAMILLWORK.COM