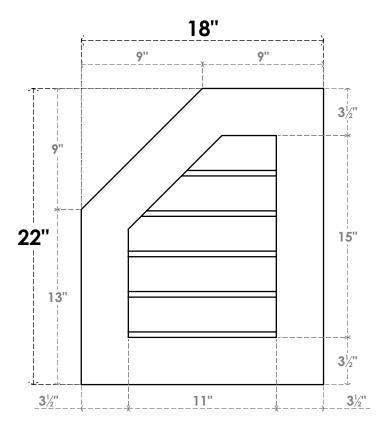

## **GVPOL18X2201SN**

18"W X 22"H HALF OCTAGON TOP LEFT SURFACE MOUNT PVC GABLE VENT: NON-FUNCTIONAL, W/ 3-1/2"W X 1"P STANDARD FRAME

**FRONT** 

SIDE

LOUVER HEIGHT: 3" LOUVER QTY: 5

EKENA MILLWORK 2300 WEST MAIN ST. CLARKSVILLE, TX 75426 TOLL FREE: 866-607-0453 WWW.EKENAMILLWORK.COM