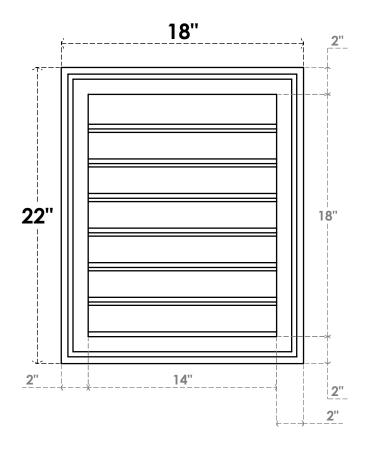

## **GVPVE18X2202SF**

18"W X 22"H RECTANGLE SURFACE MOUNT PVC GABLE VENT: FUNCTIONAL, W/ 2"W X 1-1/2"P **BRICKMOULD FRAME** 

**VENTING AREA: 21 SQ IN** LOUVER HEIGHT: 2 5/8"

LOUVER QTY: 7

**FRONT** 

SIDE

**EKENA MILLWORK** 2300 WEST MAIN ST. CLARKSVILLE, TX 75426 TOLL FREE: 866-607-0453 WWW.EKENAMILLWORK.COM