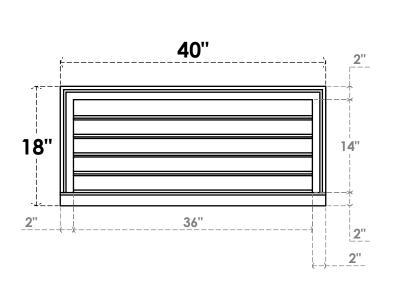

## GVPVE40X1803SF

40"W X 18"H RECTANGLE SURFACE MOUNT PVC GABLE VENT: FUNCTIONAL, W/ 2"W X 2"P **BRICKMOULD SILL FRAME** 

**VENTING AREA: 36 SQ IN** LOUVER HEIGHT: 2 3/4"

LOUVER QTY: 5

**FRONT** 

SIDE

EKENA MILLWORK 2300 WEST MAIN ST. CLARKSVILLE, TX 75426 TOLL FREE: 866-607-0453 WWW.EKENAMILLWORK.COM