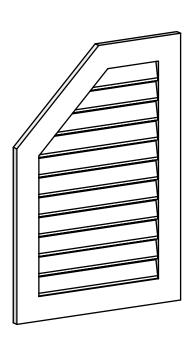

## GVPOL26X3801SF

26"W X 38"H HALF OCTAGON TOP LEFT SURFACE MOUNT PVC GABLE VENT: FUNCTIONAL, W/ 3-1/2"W X 1"P STANDARD FRAME

**VENTING AREA: 43.51 SQ IN** LOUVER HEIGHT: 2 7/8"

LOUVER QTY: 11

**FRONT** 

SIDE