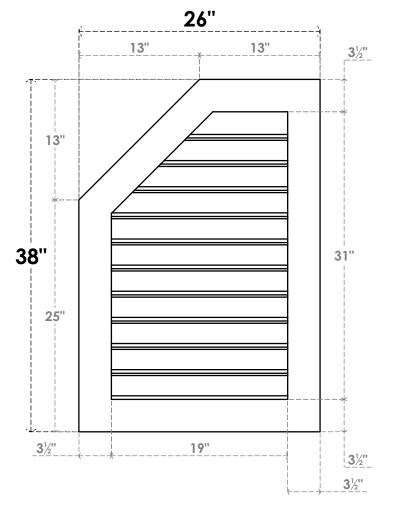

## GVPOL26X3801SF

26"W X 38"H HALF OCTAGON TOP LEFT SURFACE MOUNT PVC GABLE VENT: FUNCTIONAL, W/ 3-1/2"W X 1"P STANDARD FRAME

**VENTING AREA: 43.51 SQ IN** LOUVER HEIGHT: 2 7/8"

LOUVER QTY: 11

**FRONT** 

SIDE