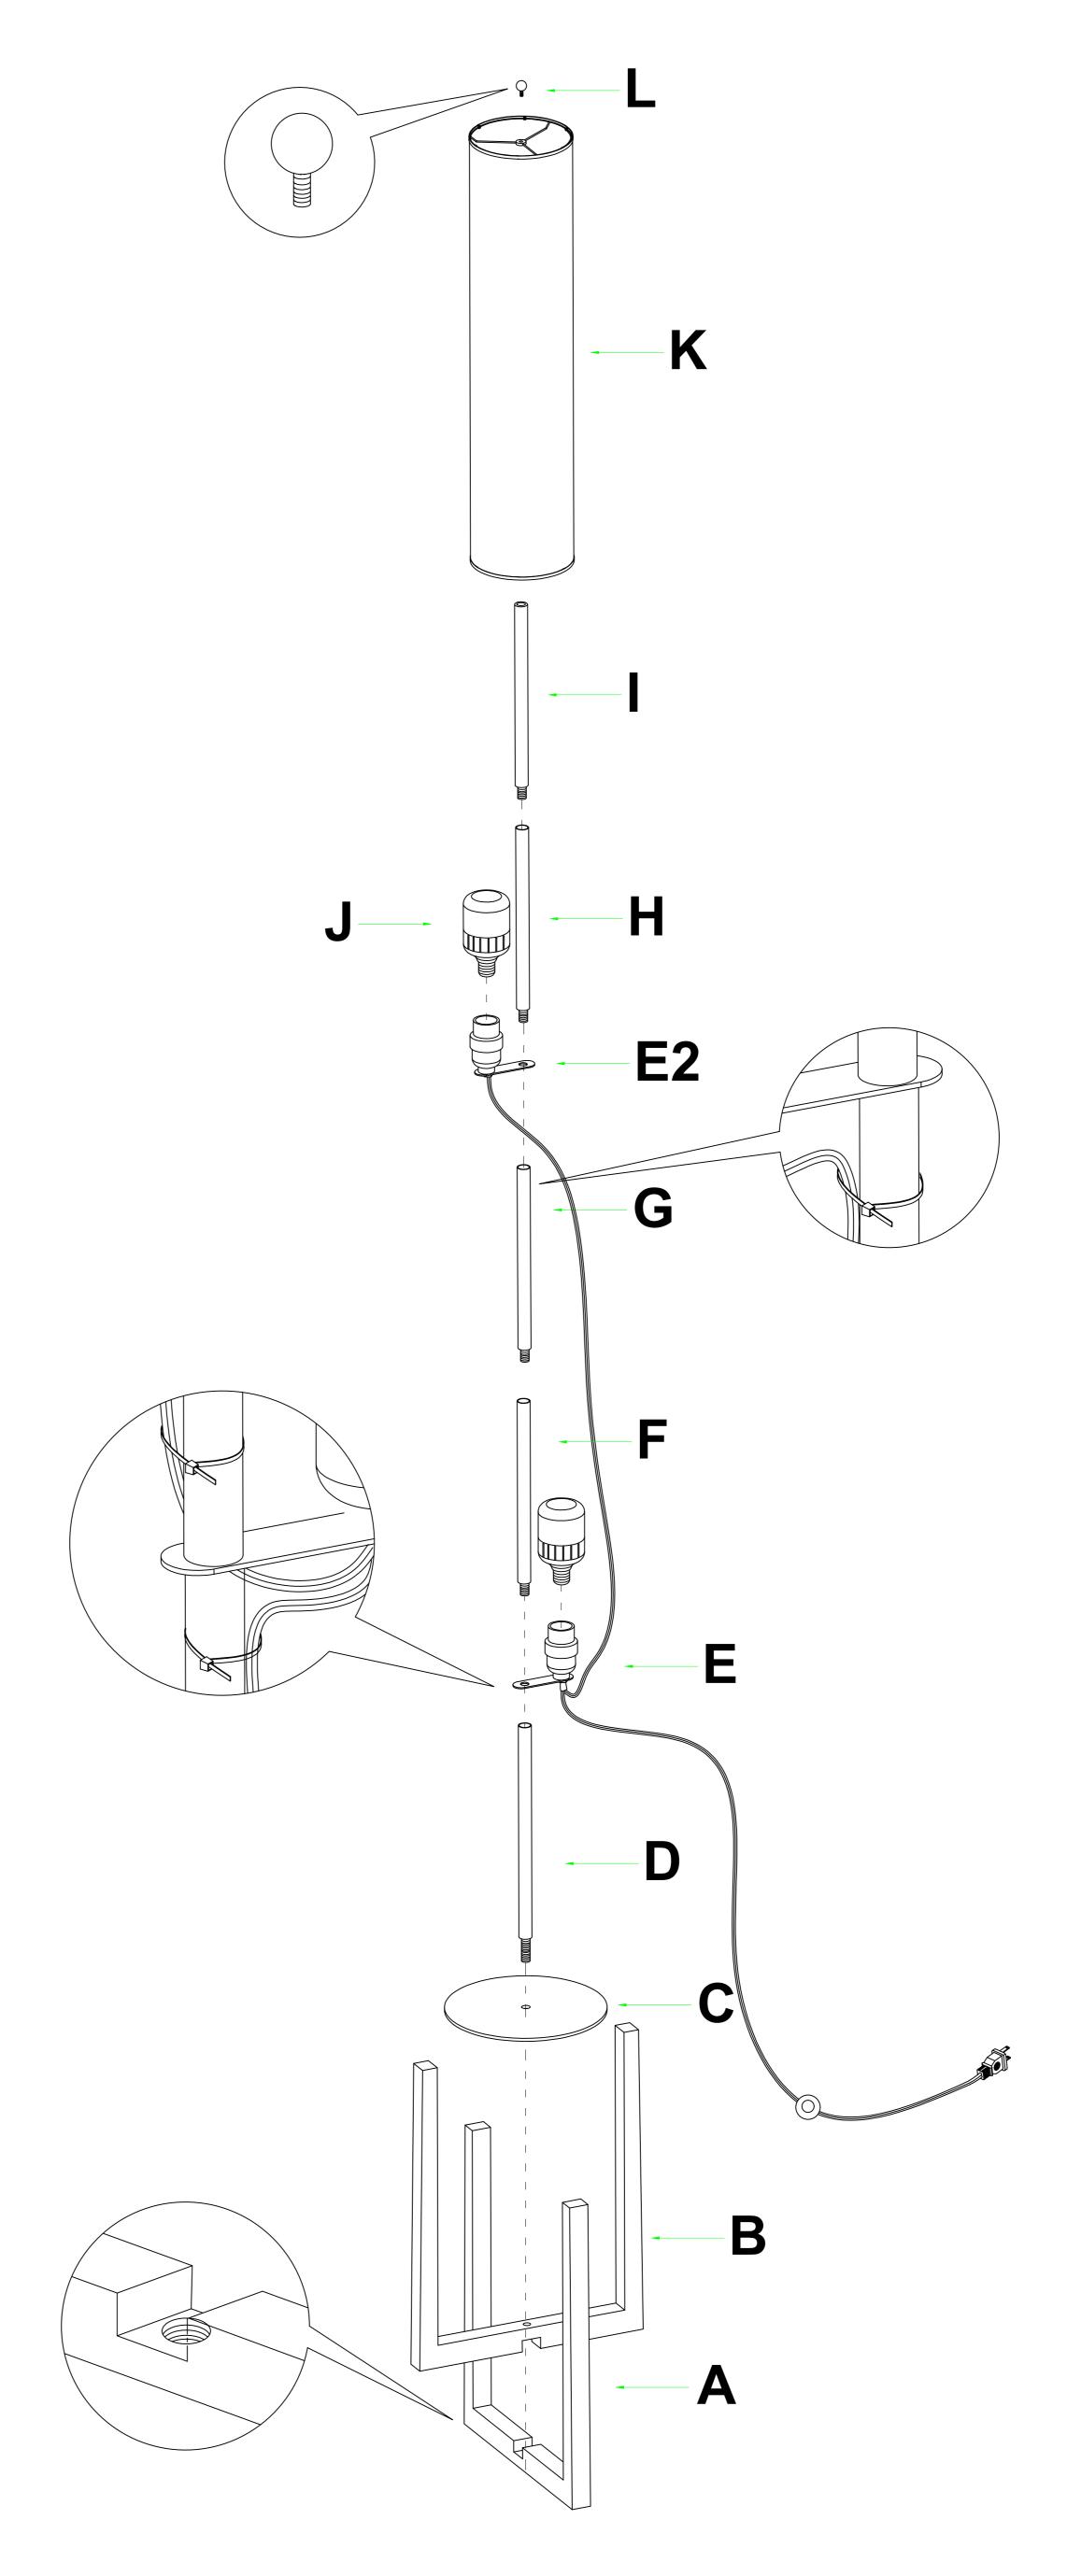

# Brightech<sub>®</sub>

1. Align the base pieces (A & B) as pictured, with ridges matched up. Insert the bottom pole section (D) through the metal disk (C) and the wooden base, then turn slightly.

2. Place the bottom socket (E1) between the lower middle pole (F) and the bottom pole (D). Holding the bottom socket in place, screw together the lower middle pole into the bottom pole. Then tightly screw the center pole (G) into the lower middle pole.

3. Place the top socket (E2) between the upper middle pole (H) and the center pole. Holding the top socket in place, screw the upper middle pole into the center pole. Then tightly screw the top pole (I) into the upper middle pole.

4. Screw the LEDs bulbs into the sockets. Using the provided cable tie, fasten the power cord to the pole.

5. Assemble the shade using the Shade Assembly Instructions included separately.

6.Place the shade (K) over the lamp and fasten it into place with the finial (L).

BULB TYPE: Includes 2x ST-19 5W LED bulbs. The Parker LED FLoor Lamp may be used with a maximum of 2x 60W incandescent or LED bulbs.