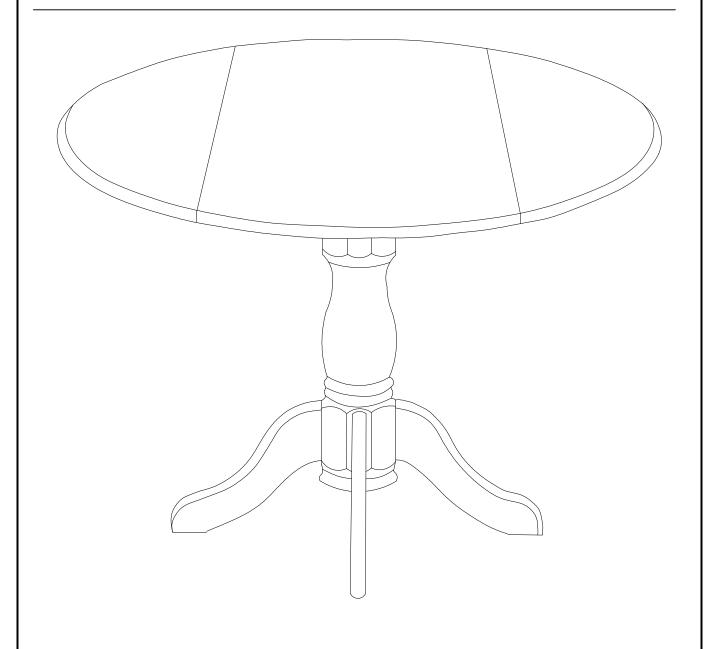

# **ASSEMBLY INSTRUCTIONS**

Description : ROUND TABLE WITH 2 DROP LEAVES

Dimension : Φ42"x29"1/2.H

Cube Size : 44"x26.7"x3.1" NW: 28.6 LBS

(TOP) GW: 31 LBS

Cube Size : 25.5"x9"x6" NW: 12.1 LBS

(PEDESTAL) GW: 14 LBS

**ROUND TABLE WITH 2 DROP LEAVES** 

- 1 -

### **PART LIST**

When unpacking, please be careful not to discard any parts with the packaging. Before continuing, please make sure you have the following parts:

| NO | Description | Qty | Sketch | NO | Description    | Qty | Sketch |
|----|-------------|-----|--------|----|----------------|-----|--------|
| Α  | Тор         | 1   |        | В  | Leg            | 4   |        |
| С  | Pedestal    | 1   |        | D  | Mounting plate | 1   |        |