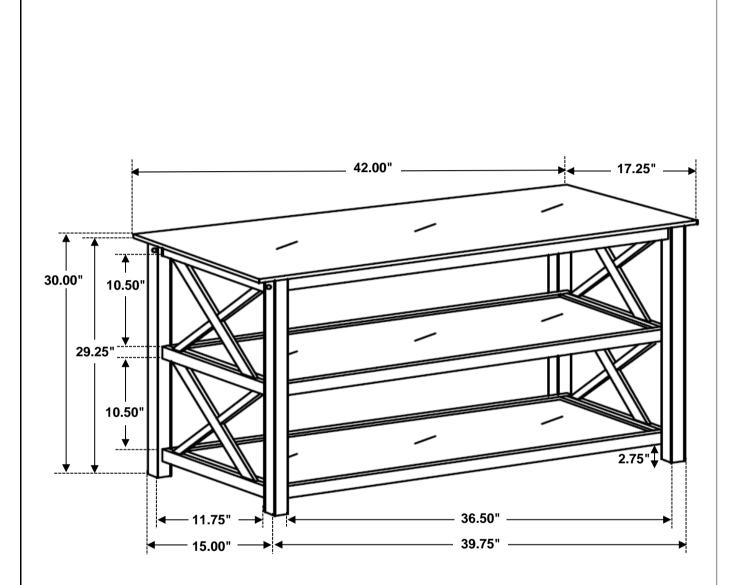

|-------|
| В | SHELF     | 2SETS |
| С | APRON     | 2PCS  |
| D | TOP PANEL | 1PC   |

## HARDWARE IDENTIFICATION

| 1 | ALLEN WRENCH<br>(M4 - BLK)           |               | 1PC  |
|---|--------------------------------------|---------------|------|
| 2 | LONG BOLT<br>(M6 x 60mm - RBW)       |               | 4PCS |
| 3 | WOOD PLUG<br>(13MM)                  | $\bigcirc$    | 4PCS |
| 4 | SHORT BOLT<br>(M6 x 35mm - RBW)      |               | 8PCS |
| 5 | LOCK WASHER<br>(M6 - RBW)            | Ç             | 8PCS |
| 6 | FLAT WASHER<br>(M6 - RBW)            | 0             | 8PCS |
| 7 | BARREL NUT<br>(M6 - SR)              |               | 4PCS |
| 8 | FLAT HEAD SCREW<br>(M4 x 25mm - RBW) | <del>()</del> | 6PCS |
|   |                                      | PAGE 2 OF 3   |      |





Note: Dimension tolerance ±5%