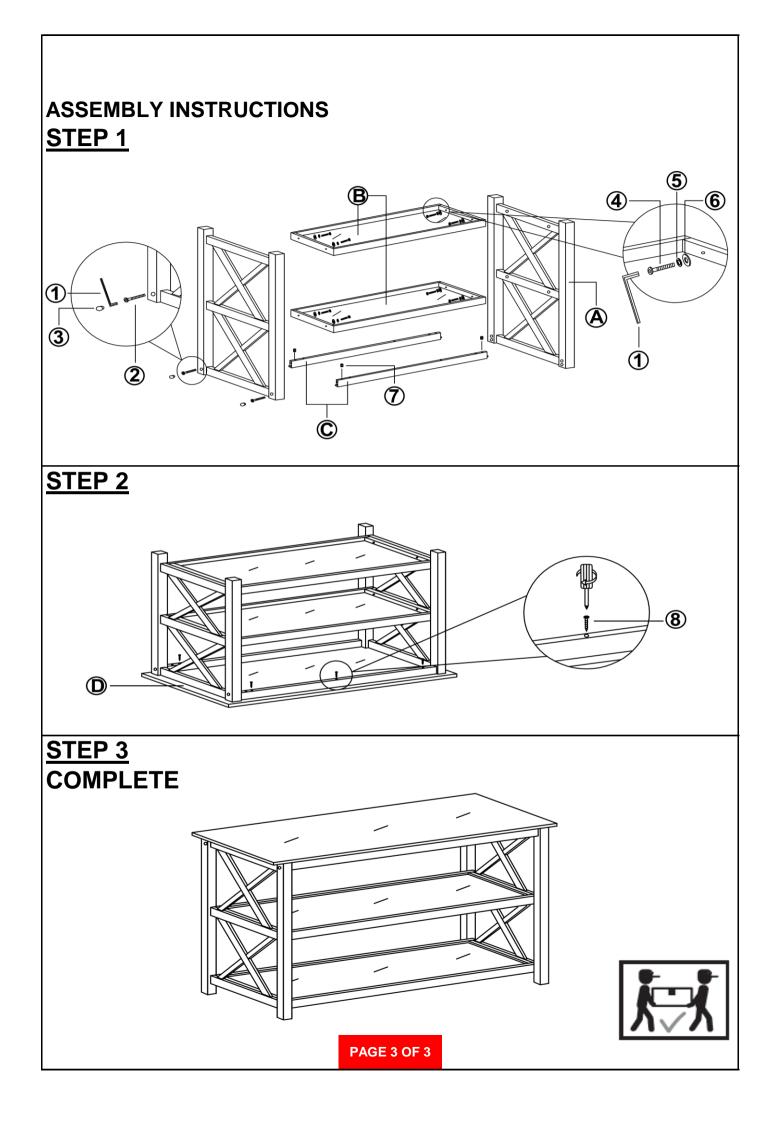

# ASSEMBLY INSTRUCTIONS

Fine Furniture for every stage of life

PAGE 1 OF 3

### **ASSEMBLY INSTRUCTIONS**

#### ASSEMBLY TIPS:

- 1. Remove hardware from box and sort by size.
- 2. Please check to see that all hardware and parts are present prior to start of assembly.
- 3. Please follow attached instructions in the same sequence as numbered to assure fast & easy assembly.

## PARTS IDENTIFICATION

| Α | LEG FRAME | 2PCS  |
|---|-----------|-------|
| В | SHELF     | 2SETS |
| С | APRON     | 2PCS  |
| D | TOP PANEL | 1PC   |

## HARDWARE IDENTIFICATION

| 1 | ALLEN WRENCH<br>(M4 - BLK)           |               | 1PC  |
|---|--------------------------------------|---------------|------|
| 2 | LONG BOLT<br>(M6 x 60mm - RBW)       |               | 4PCS |
| 3 | WOOD PLUG<br>(13MM)                  | $\bigcirc$    | 4PCS |
| 4 | SHORT BOLT<br>(M6 x 35mm - RBW)      |               | 8PCS |
| 5 | LOCK WASHER<br>(M6 - RBW)            | Ç             | 8PCS |
| 6 | FLAT WASHER<br>(M6 - RBW)            | 0             | 8PCS |
| 7 | BARREL NUT<br>(M6 - SR)              |               | 4PCS |
| 8 | FLAT HEAD SCREW<br>(M4 x 25mm - RBW) | <del>()</del> | 6PCS |
|   |                                      | PAGE 2 OF 3   |      |