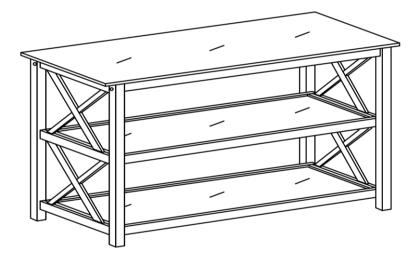

## PARTS IDENTIFICATION

| Α | LEG FRAME | 2PCS  |
|---|-----------|-------|
| В | SHELF     | 2SETS |
| С | APRON     | 2PCS  |
| D | TOP PANEL | 1PC   |