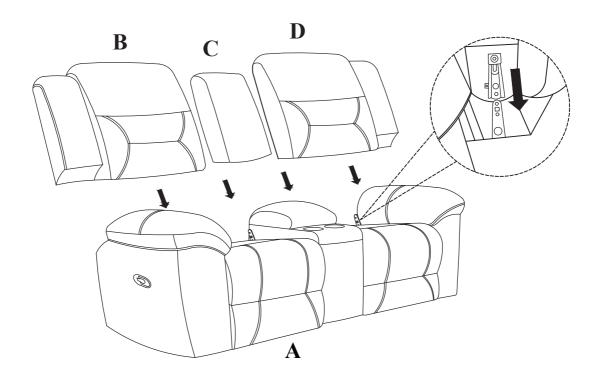

### Component list

| No | Drawing | Qty | Description       |
|----|---------|-----|-------------------|
| Α  |         | 1   | SEAT              |
| В  |         | 1   | LSF BACK REST     |
| С  |         | 1   | CONSOLE BACK REST |
| D  |         | 1   | RSF BACK REST     |

## Step #1