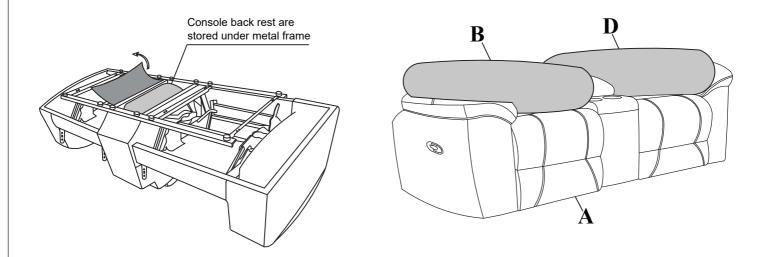

### Component list

| No | Drawing | Qty | Description       |
|----|---------|-----|-------------------|
| Α  |         | 1   | SEAT              |
| В  |         | 1   | LSF BACK REST     |
| С  |         | 1   | CONSOLE BACK REST |
| D  |         | 1   | RSF BACK REST     |

## Step #1