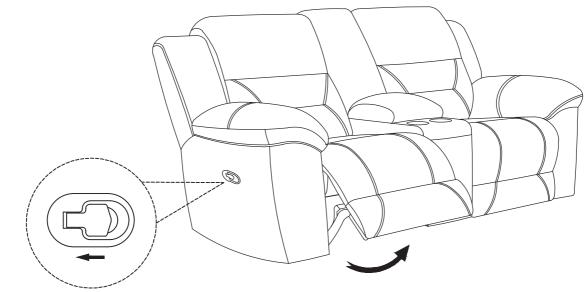

# **Assembly Instruction**

Double Reclining Love Seat with Console



Note: Do not use power tools for assembly. Power tools increase the risk of over tightening which lead to spliting or cracking the wood.

### Component list

| No | Drawing | Qty | Description       |
|----|---------|-----|-------------------|
| Α  |         | 1   | SEAT              |
| В  |         | 1   | LSF BACK REST     |
| С  |         | 1   | CONSOLE BACK REST |
| D  |         | 1   | RSF BACK REST     |

## Step #1



## Step #2





Pull to recline the chair

### Care Instruction for Polished Microfiber Furniture:

In order to maintain the original appearance of your Polished Microfiber Furniture, please follow below simple care procedures:

- Avoid exposing furniture directly to sunlight or heating and air conditioning outlets. Sunlight and or exposure to heating and air conditioning outlets will fade/damage Polished Microfiber.
- Vacuum or wipe with a soft cloth to remove dust.
- Hardware may loosen over time. Periodically check to make sure all connection are tight, Re-tighten if necessary.



For items use on wooden floor, hard surfaces or carpets, it is recommended to Install protective pads under all legs and supports to avoid/prevent from damages/scratches and discoloration.