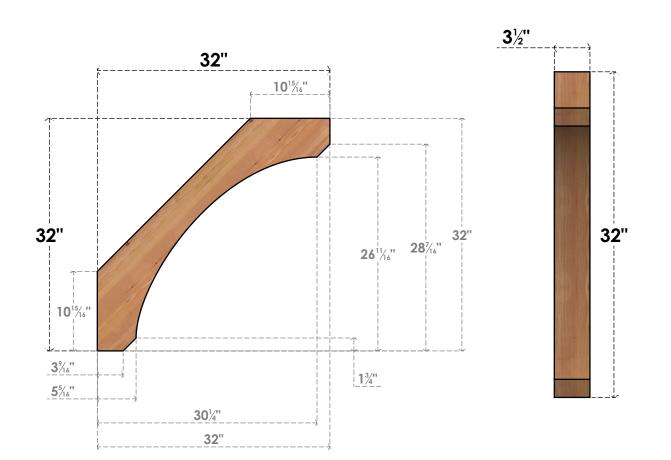

## BRC04X32X32LEC00SWR

3 1/2"W X 32"D X 32"H LEGACY SMOOTH BRACE, WESTERN RED CEDAR

SIDE

## **FRONT**

**EKENA MILLWORK** 2300 WEST MAIN ST. CLARKSVILLE, TX 75426 TOLL FREE: 866-607-0453 WWW.EKENAMILLWORK.COM