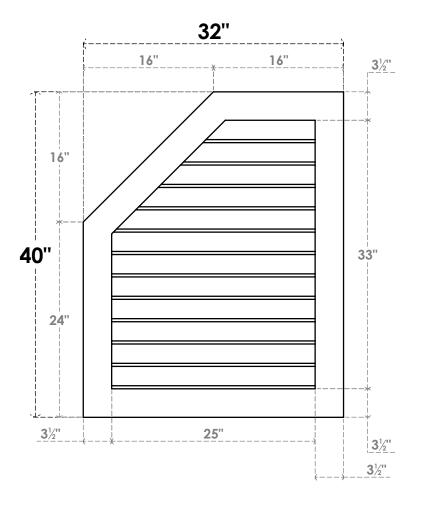

## GVPOL32X4001SN

32"W X 40"H HALF OCTAGON TOP LEFT SURFACE MOUNT PVC GABLE VENT: NON-FUNCTIONAL, W/ 3-1/2"W X 1"P STANDARD FRAME

**FRONT** 

SIDE

LOUVER HEIGHT: 2 3/4" LOUVER QTY: 12

EKENA MILLWORK 2300 WEST MAIN ST. CLARKSVILLE, TX 75426 TOLL FREE: 866-607-0453 WWW.EKENAMILLWORK.COM