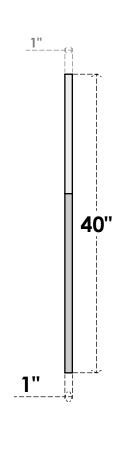

## GVPOL32X4001SN

32"W X 40"H HALF OCTAGON TOP LEFT SURFACE MOUNT PVC GABLE VENT: NON-FUNCTIONAL, W/ 3-1/2"W X 1"P STANDARD FRAME

**FRONT** 

SIDE

LOUVER HEIGHT: 2 3/4" LOUVER QTY: 12

EKENA MILLWORK 2300 WEST MAIN ST. CLARKSVILLE, TX 75426 TOLL FREE: 866-607-0453 WWW.EKENAMILLWORK.COM