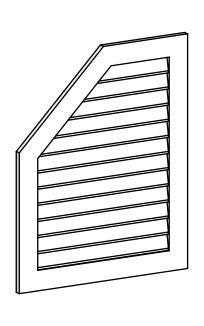

## GVPOL32X4001SN

32"W X 40"H HALF OCTAGON TOP LEFT SURFACE MOUNT PVC GABLE VENT: NON-FUNCTIONAL, W/ 3-1/2"W X 1"P STANDARD FRAME

**FRONT** 

SIDE

LOUVER HEIGHT: 2 3/4" LOUVER QTY: 12

EKENA MILLWORK 2300 WEST MAIN ST. CLARKSVILLE, TX 75426 TOLL FREE: 866-607-0453 WWW.EKENAMILLWORK.COM