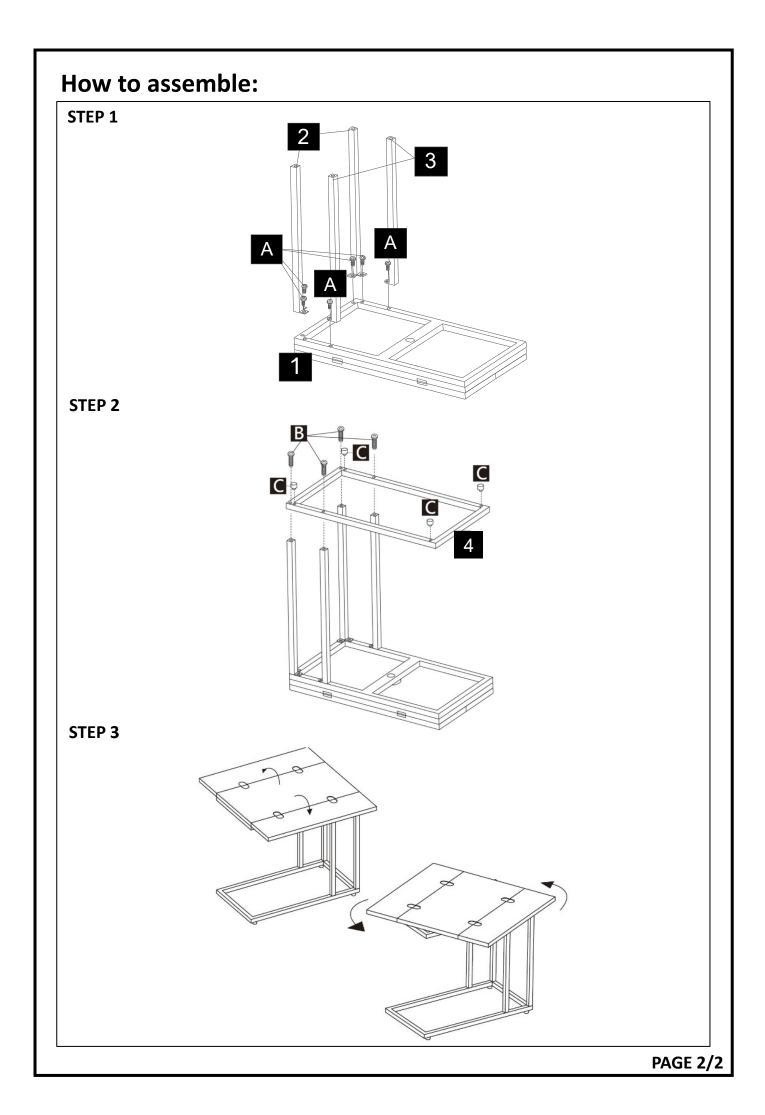

## \*\*\*Do not fully tighten screws until fully assembled\*\*\*

|             | COMPONENT PARTS  |  |            |
|-------------|------------------|--|------------|
| DESCRIPTION | PART NAME        |  | Q'TY (PCS) |
| 1           | SWIVEL TABLE TOP |  | 1          |
| 2           | LEG              |  | 2          |
| 3           | LEG              |  | 2          |
| 4           | BOTTOM FRAME     |  | 1          |