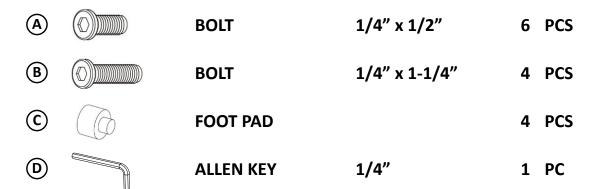

come loose inside the carton during shipment. Separate, identify and count all parts and metal hardware. Compare with parts list to be sure all parts are present. If any part(s) are missing or damaged, please contact your local furniture dealer. For efficient and speedy service, please indicate the model number and code letter of part(s) needed.

## \*\*\*Do not fully tighten screws until fully assembled\*\*\*

|             | COMPONENT PARTS  |  |            |
|-------------|------------------|--|------------|
| DESCRIPTION | PART NAME        |  | Q'TY (PCS) |
| 1           | SWIVEL TABLE TOP |  | 1          |
| 2           | LEG              |  | 2          |
| 3           | LEG              |  | 2          |
| 4           | BOTTOM FRAME     |  | 1          |

## **HARDWARE REQUIRED**





## <u>Attention</u>

<sup>\*\*\*</sup>Some number parts listed on the instruction sheet may not be in parts bag as they may be assembled.

Carefully check parts and packing materials prior to ordering replacements.

PAGE 1/2