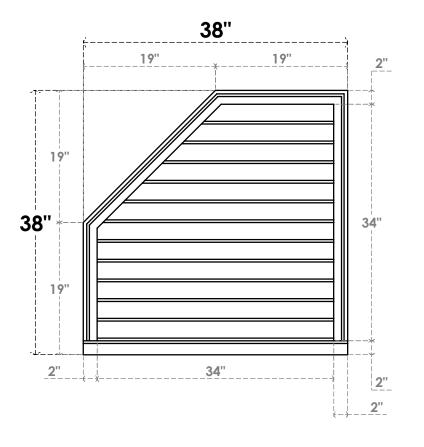

## GVPOL38X3803SN

38"W X 38"H HALF OCTAGON TOP LEFT SURFACE MOUNT PVC GABLE VENT: NON-FUNCTIONAL, W/ 2"W X 2"P BRICKMOULD SILL FRAME

**FRONT** 

SIDE

LOUVER HEIGHT: 2 7/8" LOUVER QTY: 12

EKENA MILLWORK 2300 WEST MAIN ST. CLARKSVILLE, TX 75426 TOLL FREE: 866-607-0453 WWW.EKENAMILLWORK.COM