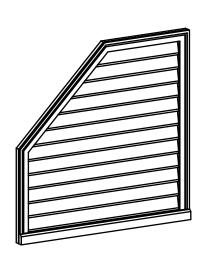

## GVPOL38X3803SN

38"W X 38"H HALF OCTAGON TOP LEFT SURFACE MOUNT PVC GABLE VENT: NON-FUNCTIONAL, W/ 2"W X 2"P BRICKMOULD SILL FRAME

**FRONT** 

SIDE

LOUVER HEIGHT: 2 7/8" LOUVER QTY: 12

EKENA MILLWORK 2300 WEST MAIN ST. CLARKSVILLE, TX 75426 TOLL FREE: 866-607-0453 WWW.EKENAMILLWORK.COM