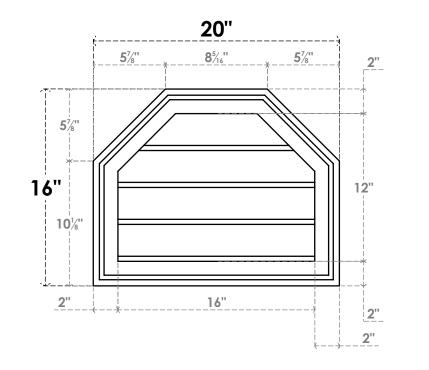

## GVPOT20X1602SN

20"W X 16"H OCTAGONAL TOP SURFACE MOUNT PVC GABLE VENT: NON-FUNCTIONAL, W/ 2"W X 1-1/2"P BRICKMOULD FRAME

16"

**1**<sup>1</sup>/<sub>2</sub>''

LOUVER HEIGHT: 3"

WWW.EKENAMILLWORK.COM

FRONT

## SIDE

LOUVER QTY: 4

**EKENA MILLWORK** 2300 WEST MAIN ST. CLARKSVILLE, TX 75426 PAINTED TOLL FREE: 866-607-0453

NOTES

1. INSTALLATION TO BE COMPLETED IN ACCORDANCE WITH MANUFACTURER'S SPECIFICATIONS. 2. DRAWING MAY NOT BE TO SCALE