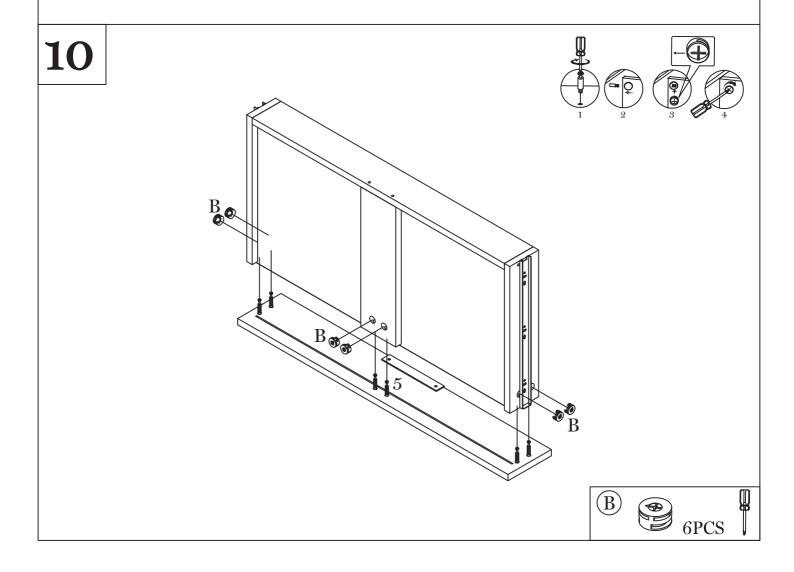

AZARD - Small Parts. Adult Assembly Required.** 

#### DO NOT ALLOW CHILDREN TO CLIMB ON FURNITURE

Serious or fatal injuries can occur from furniture tipping over. You must install Tipping Restraint Hardware (where included) to help prevent the unit from tipping and causing accidental injury, instability, death or damage. The tipping restraint is intended only as a safety measure, it is not a substitute for proper adult supervision.

To help prevent furniture from tipping over it must be permanently attached to the wall. Anti-Tip Safety Wall Straps suitable for the unit weight and wall materials (if not included) should be purchased and installed.

Customer Service Email: Customer Experience@theubiquegroup.com | Phone: 866-552-2810

## **PARTS**



## **HARDWARE**











8



6PCS





# 



# 



### **Quality and Safety Guidelines**

- Please follow the static and dynamic weight capacity limits provided on this item. If you are unsure of the weight capacities for this product, email us at customerexperience@theubiquegroup.com or call 866-552-2810.
- Please use this item on a stable, level surface only. All parts of the desk base should contact the flooring surface when in use. Do not use this item if any instability is detected.
- Please do not slide this product when moving it. Please team lift the item while repositioning it.
- For maintenance instructions and replacement parts, please email us at customerexperience@theubiquegroup.com or call 866-552-2810.
- This item is intended to be used as a desk only. Do not climb, stand or sit on this item. Do not use this it