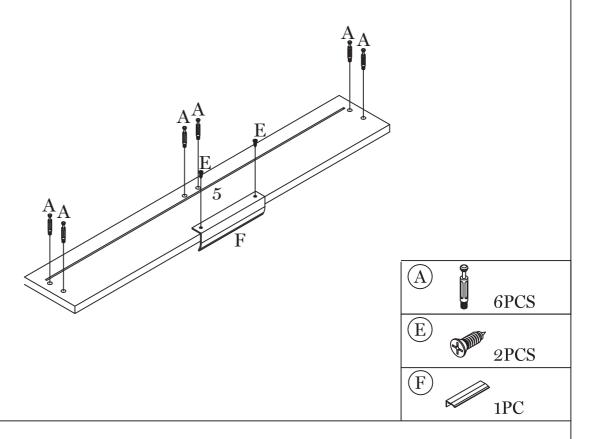

#### Before You Begin: A Phillips screwdriver is required (Not Included).

Please identify all component parts and hardware pieces required before you begin. Carefully remove all of the components from the packaging and set aside for assembly. Assemble on a soft surface to prevent scratching during assembly.