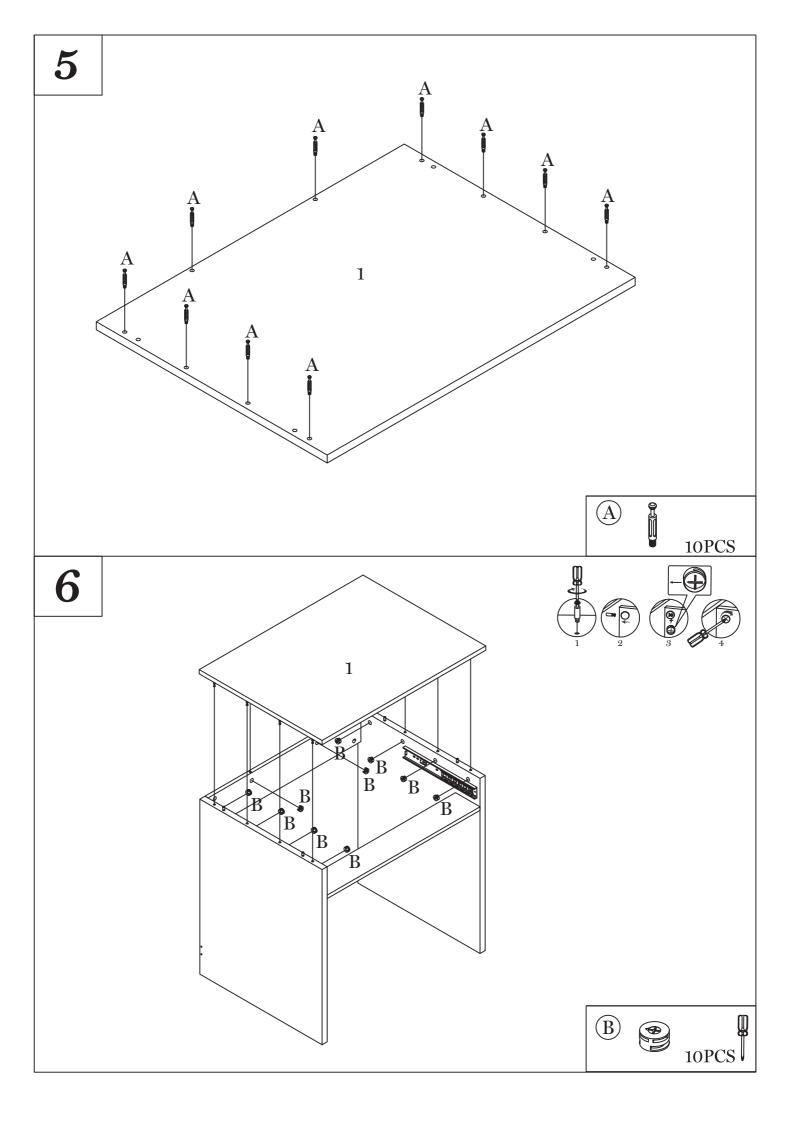

#### Before You Begin: A Phillips screwdriver is required (Not Included).

Please identify all component parts and hardware pieces required before you begin. Carefully remove all of the components from the packaging and set aside for assembly. Assemble on a soft surface to prevent scratching during assembly.