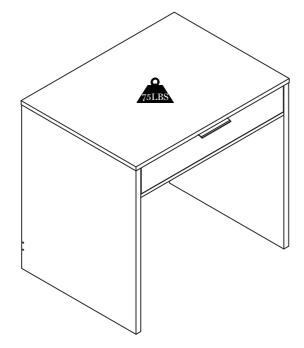

### Computer Desk

196861189333 196861189340









### ASSEMBLY INSTRUCTIONS

#### Before You Begin: A Phillips screwdriver is required (Not Included).

Please identify all component parts and hardware pieces required before you begin. Carefully remove all of the components from the packaging and set aside for assembly. Assemble on a soft surface to prevent scratching during assembly.

#### **Caution:**

Tighten all components securely before use. Failure to do so may result in personal injury. DO NOT use any sharp objects to open plastic wrapped components as damage to product or components may result.

### Warning:

**CHOKING HAZARD - Small Parts. Adult Assembly Required.** 

#### DO NOT ALLOW CHILDREN TO CLIMB ON FURNITURE

Serious or fatal injuries can occur from furniture tipping over. You must install Tipping Restraint Hardware (