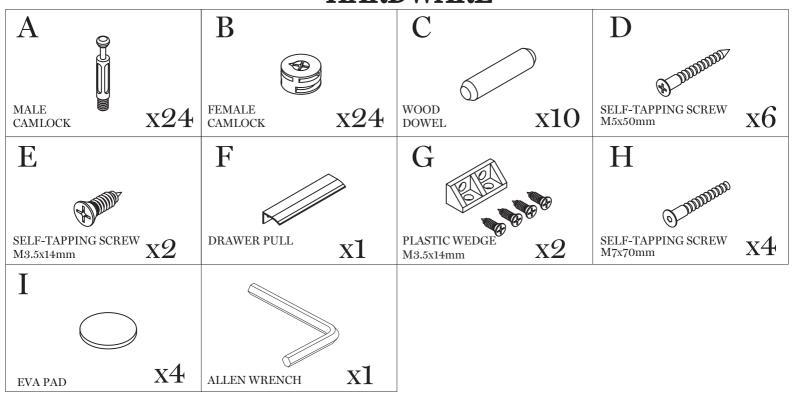

# Warning:

**CHOKING HAZARD - Small Parts. Adult Assembly Required.** 

#### DO NOT ALLOW CHILDREN TO CLIMB ON FURNITURE

Serious or fatal injuries can occur from furniture tipping over. You must install Tipping Restraint Hardware (where included) to help prevent the unit from tipping and causing accidental injury, instability, death or damage. The tipping restraint is intended only as a safety measure, it is not a substitute for proper adult supervision.

To help prevent furniture from tipping over it must be permanently attached to the wall. Anti-Tip Safety Wall Straps suitable for the unit weight and wall materials (if not included) should be purchased and installed.

Customer Service Email: Customer Experience@theubiquegroup.com | Phone: 866-552-2810

## **PARTS**



## **HARDWARE**











8



6PCS





# 



# 



### **Quality and Safety Guidelines**

- Please follow the static and dynamic weight capacity limits provided on this item. If you are unsure of the weight capacities for this product, email us at customerexperience@theubiquegroup.com or call 866-552-2810.
- Please use this item on a stable, level surface only. All parts of the desk base should contact the flooring surface when in use. Do not use this item if any instability is detected.
- Please do not slide this product when moving it. Please team lift the item while repositioning it.
- For maintenance instructions and replacement parts, please email us at customerexperience@theubiquegroup.com or call 866-552-2810.
- This item is intended to be used as a desk only. Do not climb, stand or sit on this i