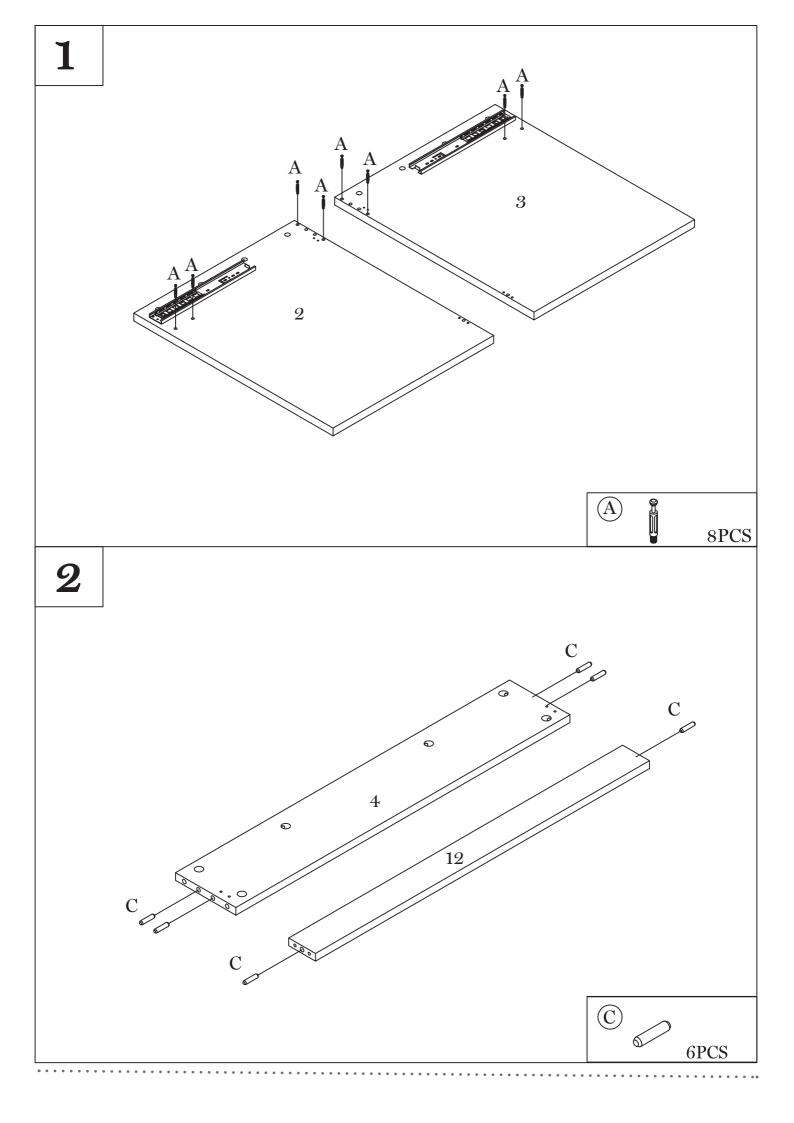

#### Before You Begin: A Phillips screwdriver is required (Not Included).

Please identify all component parts and hardware pieces required before you begin. Carefully remove all of the components from the packaging and set aside for assembly. Assemble on a soft surface to prevent scratching during assembly.