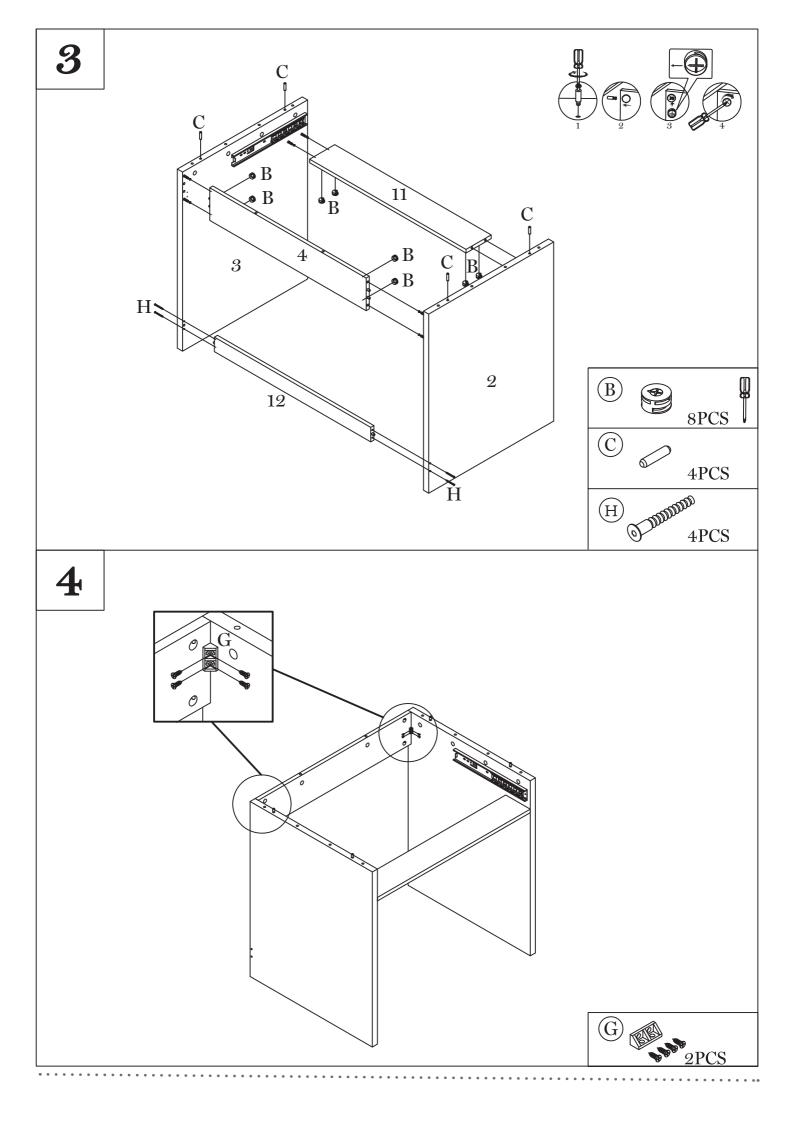

#### Before You Begin: A Phillips screwdriver is required (Not Included).

Please identify all component parts and hardware pieces required before you begin. Carefully remove all of the components from the packaging and set aside for assembly. Assemble on a soft surface to prevent scratching during assembly.