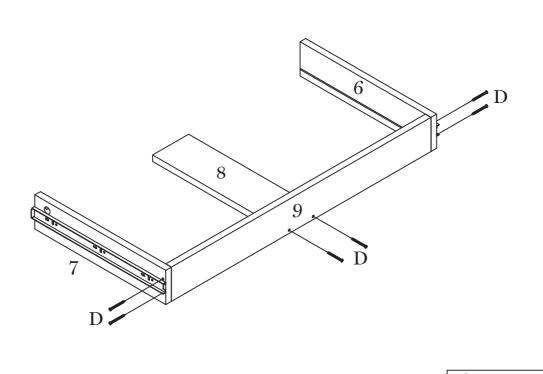

#### Before You Begin: A Phillips screwdriver is required (Not Included).

Please identify all component parts and hardware pieces required before you begin. Carefully remove all of the components from the packaging and set aside for assembly. Assemble on a soft surface to prevent scratching during assembly.