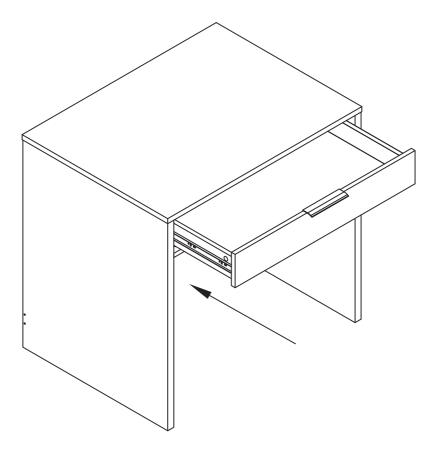

- Small Parts. Adult Assembly Required.** 

#### DO NOT ALLOW CHILDREN TO CLIMB ON FURNITURE

Serious or fatal injuries can occur from furniture tipping over. You must install Tipping Restraint Hardware (where included) to help prevent the unit from tipping and causing accidental injury, instability, death or damage. The tipping restraint is intended only as a safety measure, it is not a substitute for proper adult supervision.

To help prevent furniture from tipping over it must be permanently attached to the wall. Anti-Tip Safety Wall Straps suitable for the unit weight and wall materials (if not included) should be purchased and installed.

Customer Service Email: Customer Experience@theubiquegroup.com | Phone: 866-552-2810

## **PARTS**



## **HARDWARE**











8



6PCS





# 



# 



### **Quality and Safety Guidelines**

- Please follow the static and dynamic weight capacity limits provided on this item. If you are unsure of the weight capacities for this product, email us at customerexperience@theubiquegroup.com or call 866-552-2810.
- Please use this item on a stable, level surface only. All parts of the desk base should contact the flooring surface when in use. Do not use this item if any instability is detected.
- Please do not slide this product when moving it. Please team lift the item while repositioning it.
- For maintenance instructions and replacement parts, please email us at customerexperience@theubiquegroup.com or call 866-552-2810.
- This item is intended to be used as a desk only. Do not climb, stand or sit on this item. Do not use this item as