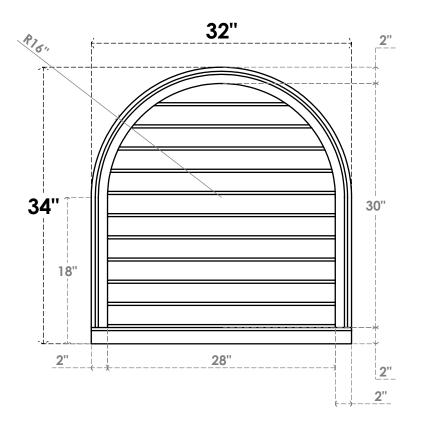

## GVPRT32X3403SN

32"W X 34"H ROUND TOP SURFACE MOUNT PVC GABLE VENT: NON-FUNCTIONAL, W/ 2"W X 2"P **BRICKMOULD SILL FRAME** 

**FRONT** 

SIDE

LOUVER HEIGHT: 2 3/4"

LOUVER QTY: 11

1. INSTALLATION TO BE COMPLETED IN ACCORDANCE WITH MANUFACTURER'S SPECIFICATIONS.
2. DRAWING MAY NOT BE TO SCALE