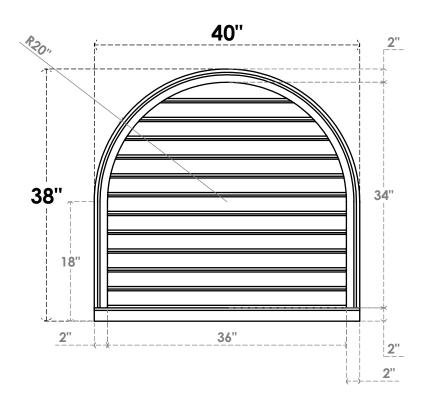

## GVPRT40X3803SF

40"W X 38"H ROUND TOP SURFACE MOUNT PVC GABLE VENT: FUNCTIONAL, W/ 2"W X 2"P **BRICKMOULD SILL FRAME** 

**VENTING AREA: 91.68 SQ IN** 

LOUVER HEIGHT: 2 7/8"

LOUVER QTY: 12

**FRONT** 

SIDE

1. INSTALLATION TO BE COMPLETED IN ACCORDANCE WITH MANUFACTURER'S SPECIFICATIONS. 2. DRAWING MAY NOT BE TO SCALE