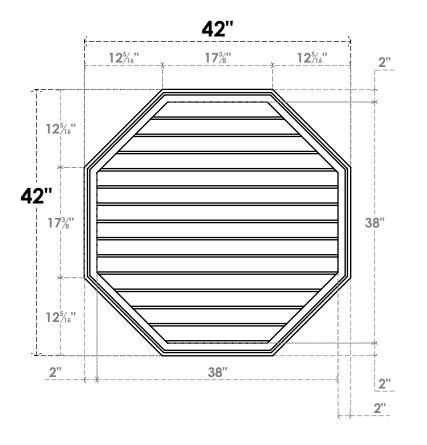

## GVPOC42X4202SN

42"W X 42"H OCTAGONAL SURFACE MOUNT PVC GABLE VENT: NON-FUNCTIONAL, W/ 2"W X 1-1/2"P BRICKMOULD FRAME

**FRONT** 

SIDE

LOUVER HEIGHT: 2 3/4"

LOUVER QTY: 14

EKENA MILLWORK 2300 WEST MAIN ST. CLARKSVILLE, TX 75426 TOLL FREE: 866-607-0453 WWW.EKENAMILLWORK.COM