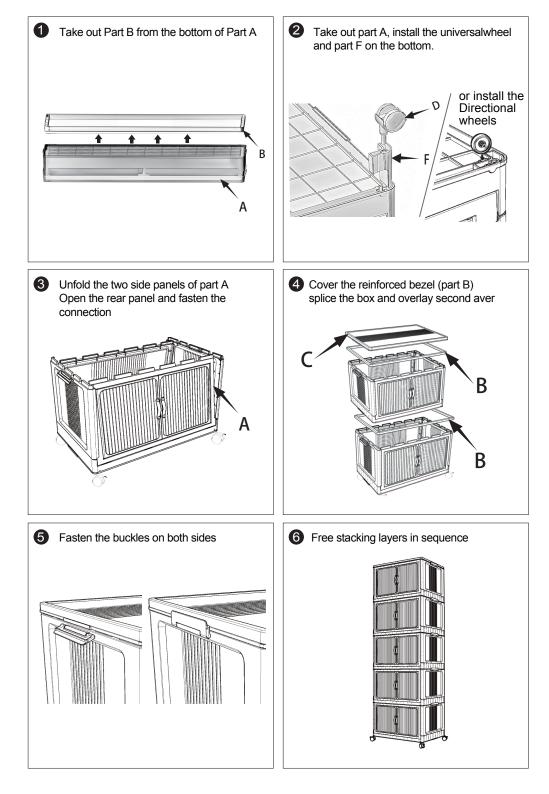

## Assembly Instructions

## Tips!

Check all the components & screws before assembly. Do not install in case part is missing.

|  | Part A |                                                                                                                                                                                                                                                                                                                                                                                                                                                                                                                                                                                                                                                                                                                                                                                                                                                                                                                                                                                                                                                                                                                                                                                                                                                                                                                                                                                                                                                                                                                                                                                                                                                                                                                                                                                                                                                                                                                                                                                                                                                                                                                                | 5pcs |
|--|--------|--------------------------------------------------------------------------------------------------------------------------------------------------------------------------------------------------------------------------------------------------------------------------------------------------------------------------------------------------------------------------------------------------------------------------------------------------------------------------------------------------------------------------------------------------------------------------------------------------------------------------------------------------------------------------------------------------------------------------------------------------------------------------------------------------------------------------------------------------------------------------------------------------------------------------------------------------------------------------------------------------------------------------------------------------------------------------------------------------------------------------------------------------------------------------------------------------------------------------------------------------------------------------------------------------------------------------------------------------------------------------------------------------------------------------------------------------------------------------------------------------------------------------------------------------------------------------------------------------------------------------------------------------------------------------------------------------------------------------------------------------------------------------------------------------------------------------------------------------------------------------------------------------------------------------------------------------------------------------------------------------------------------------------------------------------------------------------------------------------------------------------|------|
|  | Part B |                                                                                                                                                                                                                                                                                                                                                                                                                                                                                                                                                                                                                                                                                                                                                                                                                                                                                                                                                                                                                                                                                                                                                                                                                                                                                                                                                                                                                                                                                                                                                                                                                                                                                                                                                                                                                                                                                                                                                                                                                                                                                                                                | 5pcs |
|  | Part C |                                                                                                                                                                                                                                                                                                                                                                                                                                                                                                                                                                                                                                                                                                                                                                                                                                                                                                                                                                                                                                                                                                                                                                                                                                                                                                                                                                                                                                                                                                                                                                                                                                                                                                                                                                                                                                                                                                                                                                                                                                                                                                                                | 1pcs |
|  | Part D | The second secon | 4pcs |
|  | Part E | C                                                                                                                                                                                                                                                                                                                                                                                                                                                                                                                                                                                                                                                                                                                                                                                                                                                                                                                                                                                                                                                                                                                                                                                                                                                                                                                                                                                                                                                                                                                                                                                                                                                                                                                                                                                                                                                                                                                                                                                                                                                                                                                              | 4pcs |
|  | Part F | 5                                                                                                                                                                                                                                                                                                                                                                                                                                                                                                                                                                                                                                                                                                                                                                                                                                                                                                                                                                                                                                                                                                                                                                                                                                                                                                                                                                                                                                                                                                                                                                                                                                                                                                                                                                                                                                                                                                                                                                                                                                                                                                                              | 4pcs |