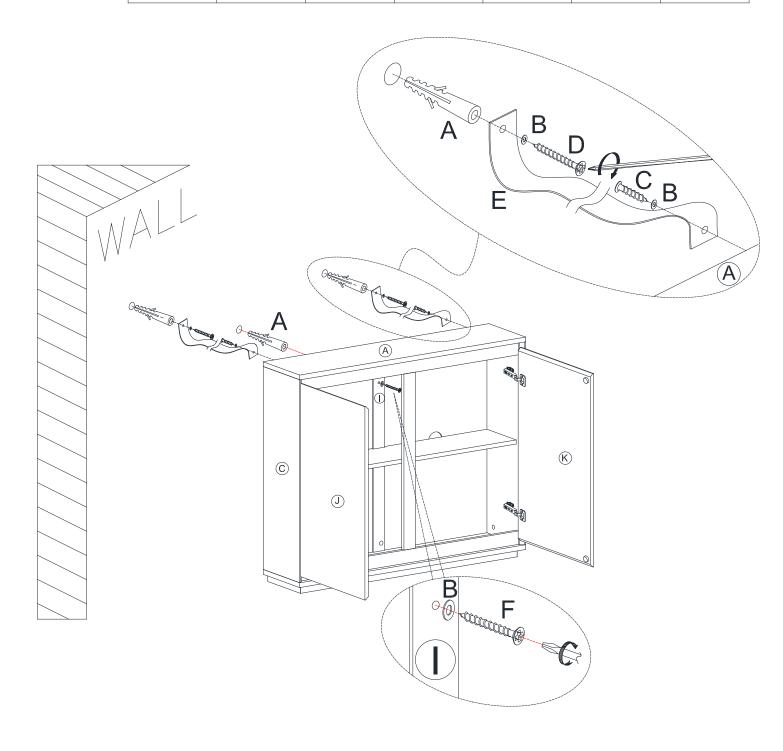

#### **TOP VIEW**

IN AND OUT
Use screw to move the door
in or out.

| #8               | А      | В         | С           | D           | E           | F                                                                                                                                                                                                                                                                                                                                                                                                                                                                                                                                                                                                                                                                                                                                                                                                                                                                                                                                                                                                                                                                                                                                                                                                                                                                                                                                                                                                                                                                                                                                                                                                                                                                                                                                                                                                                                                                                                                                                                                                                                                                                                                              |
|------------------|--------|-----------|-------------|-------------|-------------|--------------------------------------------------------------------------------------------------------------------------------------------------------------------------------------------------------------------------------------------------------------------------------------------------------------------------------------------------------------------------------------------------------------------------------------------------------------------------------------------------------------------------------------------------------------------------------------------------------------------------------------------------------------------------------------------------------------------------------------------------------------------------------------------------------------------------------------------------------------------------------------------------------------------------------------------------------------------------------------------------------------------------------------------------------------------------------------------------------------------------------------------------------------------------------------------------------------------------------------------------------------------------------------------------------------------------------------------------------------------------------------------------------------------------------------------------------------------------------------------------------------------------------------------------------------------------------------------------------------------------------------------------------------------------------------------------------------------------------------------------------------------------------------------------------------------------------------------------------------------------------------------------------------------------------------------------------------------------------------------------------------------------------------------------------------------------------------------------------------------------------|
|                  | O TONE |           | (M) DIDIDI  | (MINITALIA) |             | MINITED TO THE PARTY OF THE PAR |
|                  |        | 1/4"*1/2" | Ø8*3/4"     | Ø8*1-1/2"   | 7           | Ø8*2"                                                                                                                                                                                                                                                                                                                                                                                                                                                                                                                                                                                                                                                                                                                                                                                                                                                                                                                                                                                                                                                                                                                                                                                                                                                                                                                                                                                                                                                                                                                                                                                                                                                                                                                                                                                                                                                                                                                                                                                                                                                                                                                          |
| Safety Strap Kit | Anchor | Washer    | Short Screw | Long Screw  | Safety Wall | Longer Screw                                                                                                                                                                                                                                                                                                                                                                                                                                                                                                                                                                                                                                                                                                                                                                                                                                                                                                                                                                                                                                                                                                                                                                                                                                                                                                                                                                                                                                                                                                                                                                                                                                                                                                                                                                                                                                                                                                                                                                                                                                                                                                                   |
| 1.057            | 0.000  | 5 PCS     | 2.000       | 2.000       | Strap       | 1.00                                                                                                                                                                                                                                                                                                                                                                                                                                                                                                                                                                                                                                                                                                                                                                                                                                                                                                                                                                                                                                                                                                                                                                                                                                                                                                                                                                                                                                                                                                                                                                                                                                                                                                                                                                                                                                                                                                                                                                                                                                                                                                                           |
| 1 SET            | 3 PCS  | 5 PCS     | 2 PCS       | 2 PCS       | 2 PCS       | 1 PC                                                                                                                                                                                                                                                                                                                                                                                                                                                                                                                                                                                                                                                                                                                                                                                                                                                                                                                                                                                                                                                                                                                                                                                                                                                                                                                                                                                                                                                                                                                                                                                                                                                                                                                                                                                                                                                                                                                                                                                                                                                                                                                           |