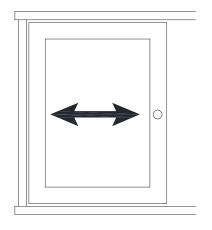

#### FRONT VIEW

LEFT AND RIGHT Use screw to adjust the gaps at left and right of the door.