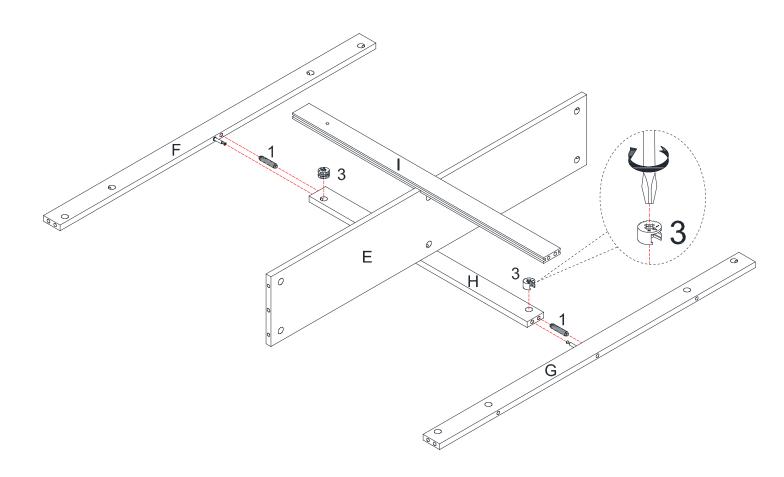

Techniques | Técnicas | Techniques

Care | Cuidado | Entretien

Safety | Seguridad | Sécurité

Note! | ¡Nota! | Remarque!

| 1       | x20               | 2                | x26 | 3        | x26 |
|---------|-------------------|------------------|-----|----------|-----|
| (       |                   |                  | G   |          |     |
| Wood Do |                   | Cam Bolt         |     | Cam Lock |     |
| 4       | x24               | 5                | x4  | 6        | x4  |
|         | <0000C(\$)        |                  |     |          |     |
|         | Ø6.5*Ø3.5*D13.5mm | Hinge            |     | Pad      |     |
| 7       | x4                | 8                | x1  |          |     |
|         |                   |                  |     |          |     |
| Screw   | φ3*12mm           | Safety Strap Kit |     |          |     |