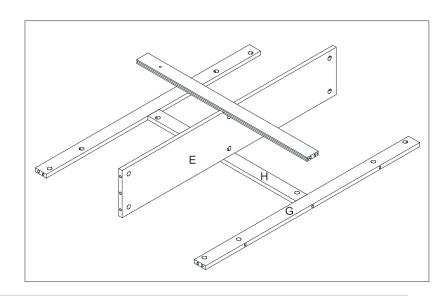

idad | Sécurité

Note! | ¡Nota! | Remarque!







| 1       | x20               | 2                | x26 | 3        | x26 |
|---------|-------------------|------------------|-----|----------|-----|
| (       |                   |                  | G   |          |     |
| Wood Do |                   | Cam Bolt         |     | Cam Lock |     |
| 4       | x24               | 5                | x4  | 6        | x4  |
|         | <0000C(\$)        |                  |     |          |     |
|         | Ø6.5*Ø3.5*D13.5mm | Hinge            |     | Pad      |     |
| 7       | x4                | 8                | x1  |          |     |
|         |                   |                  |     |          |     |
| Screw   | φ3*12mm           | Safety Strap Kit |     |          |     |























9

#### FRONT VIEW



UP AND DOWN
Use screws to adjust the gaps at the top and bottom of door.



#### FRONT VIEW



LEFT AND RIGHT Use screw to adjust the gaps at left and right of the door.



#### **TOP VIEW**



IN AND OUT
Use screw to move the door
in or out.





| #8               | А      | В         | С           | D           | E           | F