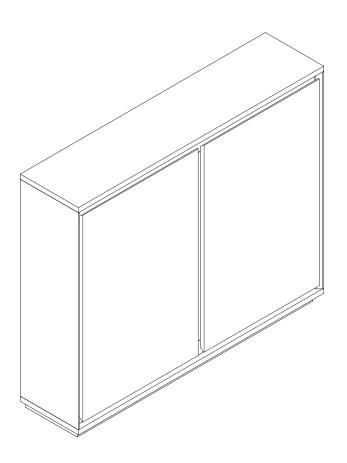

Techniques | Técnicas | Techniques

Care | Cuidado | Entretien

Safety | Seguridad | Sécurité

Note! | ¡Nota! | Remarque!

| 1       | x20               | 2                | x26 | 3        | x26 |
|---------|-------------------|------------------|-----|----------|-----|
| (       |                   |                  | G   |          |     |
| Wood Do |                   | Cam Bolt         |     | Cam Lock |     |
| 4       | x24               | 5                | x4  | 6        | x4  |
|         | <0000C(\$)        |                  |     |          |     |
|         | Ø6.5*Ø3.5*D13.5mm | Hinge            |     | Pad      |     |
| 7       | x4                | 8                | x1  |          |     |
|         |                   |                  |     |          |     |
| Screw   | φ3*12mm           | Safety Strap Kit |     |          |     |