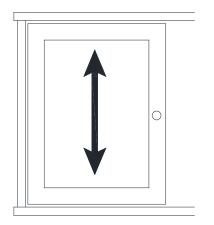

#### FRONT VIEW

UP AND DOWN
Use screws to adjust the gaps at the top and bottom of door.