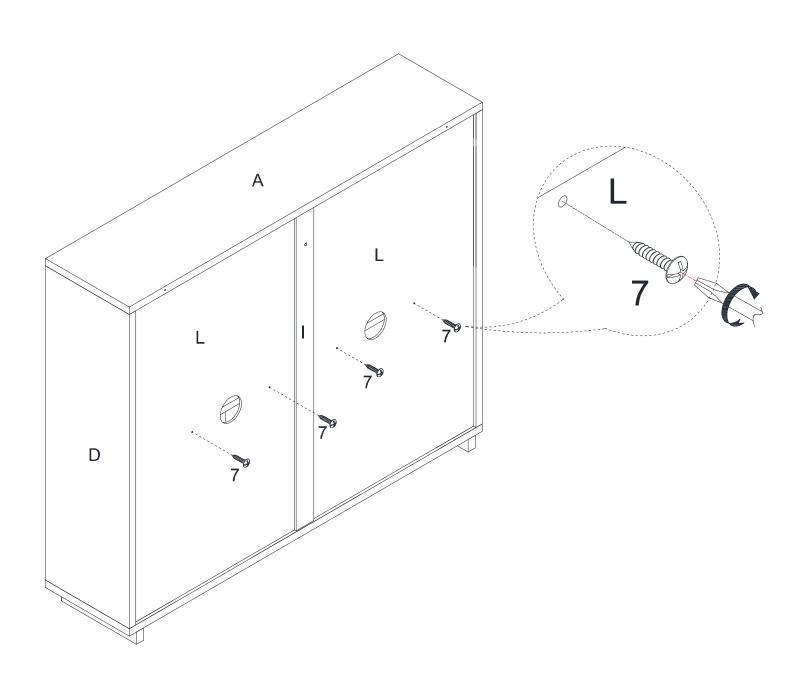

#### FRONT VIEW

UP AND DOWN
Use screws to adjust the gaps at the top and bottom of door.

#### FRONT VIEW

LEFT AND RIGHT Use screw to adjust the gaps at left and right of the door.

#### **TOP VIEW**

IN AND OUT
Use screw to move the door
in or out.

| #8               | А      | В         | С           | D           | E           | F                                                                                                                                                                                                                                                                                                                                                                                                                                                                                                                                                                                                                                                                                                                                                                                                                                                                                                                                                                                                                                                                                                                                                                                                                                                                                                                                                                                                                                                                                                                                                                                                                                                                                                                                                                                                                                                                                                                                                                                                                                                                                                                              |
|------------------|--------|-----------|-------------|-------------|-------------|--------------------------------------------------------------------------------------------------------------------------------------------------------------------------------------------------------------------------------------------------------------------------------------------------------------------------------------------------------------------------------------------------------------------------------------------------------------------------------------------------------------------------------------------------------------------------------------------------------------------------------------------------------------------------------------------------------------------------------------------------------------------------------------------------------------------------------------------------------------------------------------------------------------------------------------------------------------------------------------------------------------------------------------------------------------------------------------------------------------------------------------------------------------------------------------------------------------------------------------------------------------------------------------------------------------------------------------------------------------------------------------------------------------------------------------------------------------------------------------------------------------------------------------------------------------------------------------------------------------------------------------------------------------------------------------------------------------------------------------------------------------------------------------------------------------------------------------------------------------------------------------------------------------------------------------------------------------------------------------------------------------------------------------------------------------------------------------------------------------------------------|
|                  | O TONE |           | (M) DIDIDI  | (MINITALIA) |             | MINITED TO THE PARTY OF THE PAR |
|                  |        | 1/4"*1/2" | Ø8*3/4"     | Ø8*1-1/2"   | 7           | Ø8*2"                                                                                                                                                                                                                                                                                                                                                                                                                                                                                                                                                                                                                                                                                                                                                                                                                                                                                                                                                                                                                                                                                                                                                                                                                                                                                                                                                                                                                                                                                                                                                                                                                                                                                                                                                                                                                                                                                                                                                                                                                                                                                                                          |
| Safety Strap Kit | Anchor | Washer    | Short Screw | Long Screw  | Safety Wall | Longer Screw                                                                                                                                                                                                                                                                                                                                                                                                                                                                                                                                                                                                                                                                                                                                                                                                                                                                                                                                                                                                                                                                                                                                                                                                                                                                                                                                                                                                                                                                                                                                                                                                                                                                                                                                                                                                                                                                                                                                                                                                                                                                                                                   |
| 1.057            | 0.000  | 5 PCS     | 2.000       | 2.000       | Strap       | 1.00                                                                                                                                                                                                                                                                                                                                                                                                                                                                                                                                                                                                                                                                                                                                                                                                                                                                                                                                                                                                                                                                                                                                                                                                                                                                                                                                                                                                                                                                                                                                                                                                                                                                                                                                                                                                                                                                                                                                                                                                                                                                                                                           |
| 1 SET            | 3 PCS  | 5 PCS     | 2 PCS       | 2 PCS       | 2 PCS       | 1 PC                                                                                                                                                                                                                                                                                                                                                                                                                                                                                                                                                                                                                                                                                                                                                                                                                                                                                                                                                                                                                                                                                                                                                                                                                                                                                                                                                                                                                                                                                                                                                                                                                                                                                                                                                                                                                                                                                                                                                                                                                                                                                                                           |