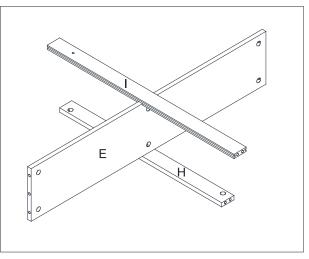

Techniques | Técnicas | Techniques

Care | Cuidado | Entretien

Safety | Seguridad | Sécurité

Note! | ¡Nota! | Remarque!

| 1       | x20               | 2                | x26 | 3        | x26 |
|---------|-------------------|------------------|-----|----------|-----|
| (       |                   |                  | G   |          |     |
| Wood Do |                   | Cam Bolt         |     | Cam Lock |     |
| 4       | x24               | 5                | x4  | 6        | x4  |
|         | <0000C(\$)        |                  |     |          |     |
|         | Ø6.5*Ø3.5*D13.5mm | Hinge            |     | Pad      |     |
| 7       | x4                | 8                | x1  |          |     |
|         |                   |                  |     |          |     |
| Screw   | φ3*12mm           | Safety Strap Kit |     |          |     |