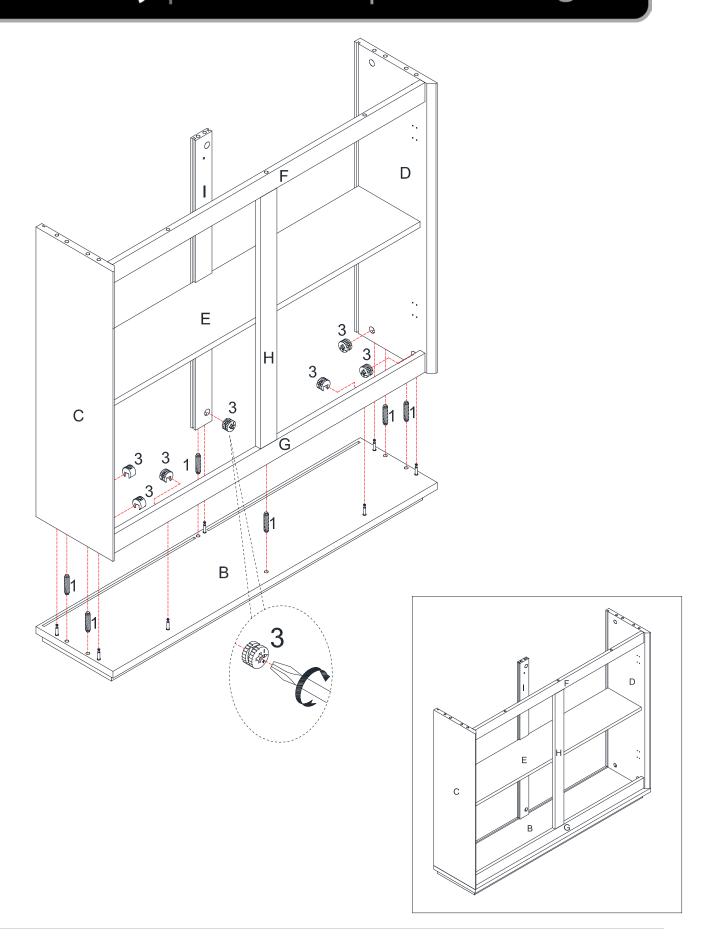

| Sécurité

Note! | ¡Nota! | Remarque!







| 1       | x20               | 2                | x26 | 3        | x26 |
|---------|-------------------|------------------|-----|----------|-----|
| (       |                   |                  | G   |          |     |
| Wood Do |                   | Cam Bolt         |     | Cam Lock |     |
| 4       | x24               | 5                | x4  | 6        | x4  |
|         | <0000C(\$)        |                  |     |          |     |
|         | Ø6.5*Ø3.5*D13.5mm | Hinge            |     | Pad      |     |
| 7       | x4                | 8                | x1  |          |     |
|         |                   |                  |     |          |     |
| Screw   | φ3*12mm           | Safety Strap Kit |     |          |     |























9

#### FRONT VIEW



UP AND DOWN
Use screws to adjust the gaps at the top and bottom of door.



#### FRONT VIEW



LEFT AND RIGHT Use screw to adjust the gaps at left and right of the door.



#### **TOP VIEW**



IN AND OUT
Use screw to move the door
in or out.





| #8               | А      | В         | С           | D           | E           | F