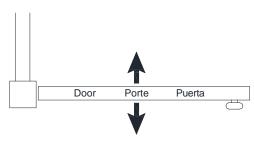

#### FRONT VIEW

UP AND DOWN
Use screws to adjust the gaps at the top and bottom of door.