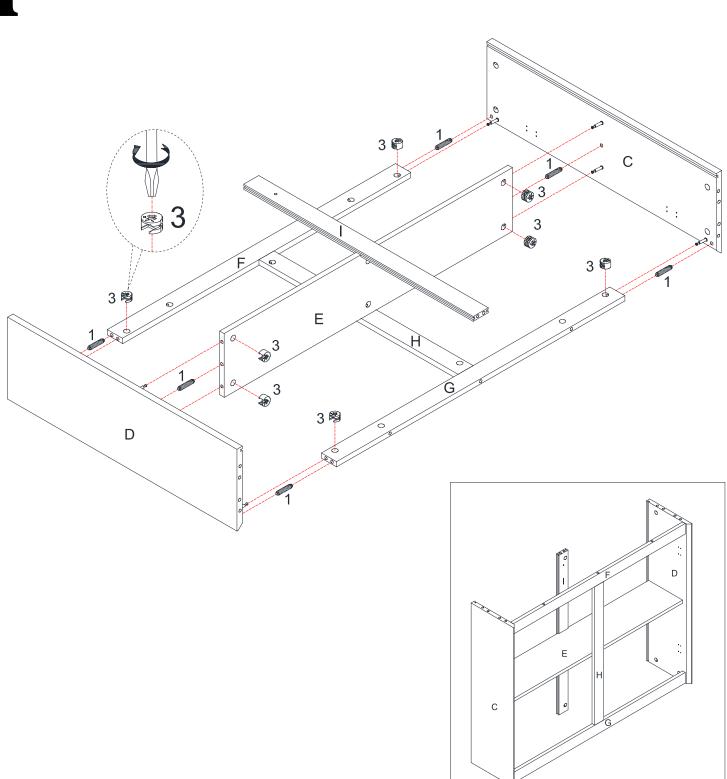

ad | Sécurité

Note! | ¡Nota! | Remarque!







| 1       | x20               | 2                | x26 | 3        | x26 |
|---------|-------------------|------------------|-----|----------|-----|
| (       |                   |                  | G   |          |     |
| Wood Do |                   | Cam Bolt         |     | Cam Lock |     |
| 4       | x24               | 5                | x4  | 6        | x4  |
|         | <0000C(\$)        |                  |     |          |     |
|         | Ø6.5*Ø3.5*D13.5mm | Hinge            |     | Pad      |     |
| 7       | x4                | 8                | x1  |          |     |
|         |                   |                  |     |          |     |
| Screw   | φ3*12mm           | Safety Strap Kit |     |          |     |























9

#### FRONT VIEW



UP AND DOWN
Use screws to adjust the gaps at the top and bottom of door.



#### FRONT VIEW



LEFT AND RIGHT Use screw to adjust the gaps at left and right of the door.



#### **TOP VIEW**



IN AND OUT
Use screw to move the door
in or out.





| #8               | А      | В         | С           | D           | E           | F