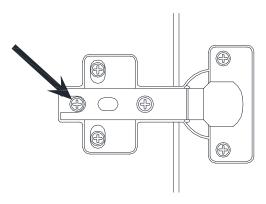

#### **TOP VIEW**

IN AND OUT
Use screw to move the door
in or out.

| #8               | А      | В         | С           | D           | E           | F                                                                                                                                                                                                                                                                                                                                                                                                                                                                                                                                                                                                                                                                                                                                                                                                                                                                                                                                                                                                                                                                                                                                                                                                                                                                                                                                                                                                                                                                                                                                                                                                                                                                                                                                                                                                                                                                                                                                                                                                                                                                                                                              |
|------------------|--------|-----------|-------------|-------------|-------------|--------------------------------------------------------------------------------------------------------------------------------------------------------------------------------------------------------------------------------------------------------------------------------------------------------------------------------------------------------------------------------------------------------------------------------------------------------------------------------------------------------------------------------------------------------------------------------------------------------------------------------------------------------------------------------------------------------------------------------------------------------------------------------------------------------------------------------------------------------------------------------------------------------------------------------------------------------------------------------------------------------------------------------------------------------------------------------------------------------------------------------------------------------------------------------------------------------------------------------------------------------------------------------------------------------------------------------------------------------------------------------------------------------------------------------------------------------------------------------------------------------------------------------------------------------------------------------------------------------------------------------------------------------------------------------------------------------------------------------------------------------------------------------------------------------------------------------------------------------------------------------------------------------------------------------------------------------------------------------------------------------------------------------------------------------------------------------------------------------------------------------|
|                  | O TONE |           | (M) DIDIDI  | (MINITALIA) |             | MINITED TO THE PARTY OF THE PAR |
|                  |        | 1/4"*1/2" | Ø8*3/4"     | Ø8*1-1/2"   | 7           | Ø8*2"                                                                                                                                                                                                                                                                                                                                                                                                                                                                                                                                                                                                                                                                                                                                                                                                                                                                                                                                                                                                                                                                                                                                                                                                                                                                                                                                                                                                                                                                                                                                                                                                                                                                                                                                                                                                                                                                                                                                                                                                                                                                                                                          |
| Safety Strap Kit | Anchor | Washer    | Short Screw | Long Screw  | Safety Wall | Longer Screw                                                                                                                                                                                                                                                                                                                                                                                                                                                                                                                                                                                                                                                                                                                                                                                                                                                                                                                                                                                                                                                                                                                                                                                                                                                                                                                                                                                                                                                                                                                                                                                                                                                                                                                                                                                                                                                                                                                                                                                                                                                                                                                   |
| 1.057            | 0.000  | 5 PCS     | 2.000       | 2.000       | Strap       | 1.00                                                                                                                                                                                                                                                                                                                                                                                                                                                                                                                                                                                                                                                                                                                                                                                                                                                                                                                                                                                                                                                                                                                                                                                                                                                                                                                                                                                                                                                                                                                                                                                                                                                                                                                                                                                                                                                                                                                                                                                                                                                                                                                           |
| 1 SET            | 3 PCS  | 5 PCS     | 2 PCS       | 2 PCS       | 2 PCS       | 1 PC                                                                                                                                                                                                                                                                                                                                                                                                                                                                                                                                                                                                                                                                                                                                                                                                                                                                                                                                                                                                                                                                                                                                                                                                                                                                                                                                                                                                                                                                                                                                                                                                                                                                                                                                                                                                                                                                                                                                                                                                                                                                                                                           |