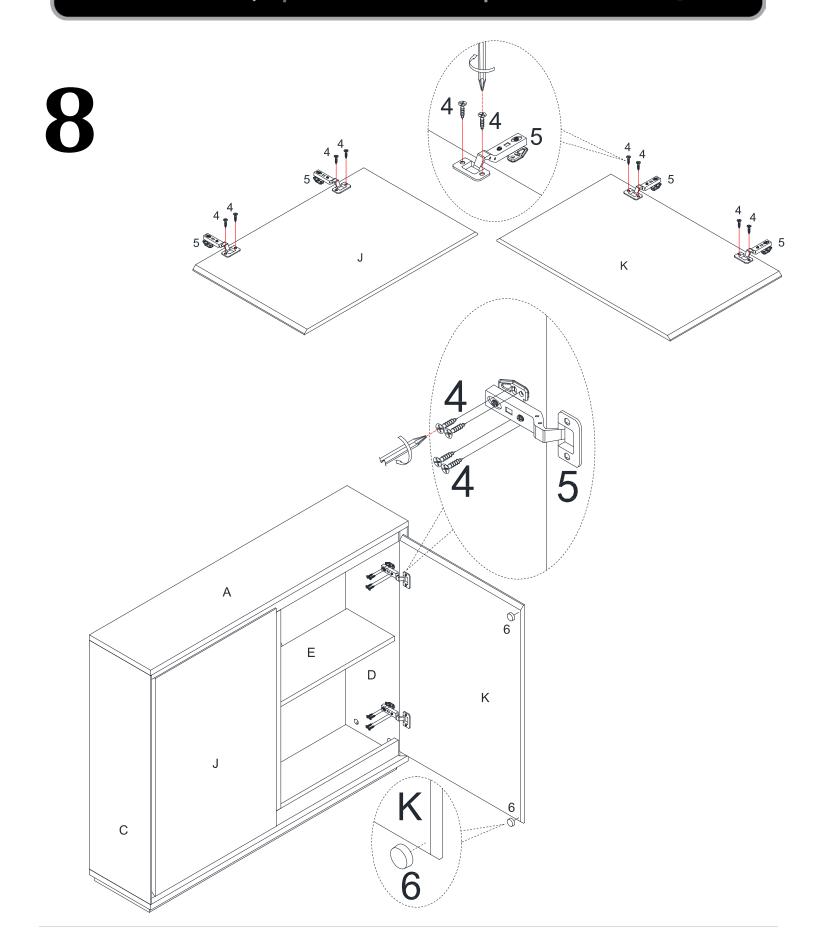

Techniques | Técnicas | Techniques

Care | Cuidado | Entretien

Safety | Seguridad | Sécurité

Note! | ¡Nota! | Remarque!

| 1       | x20               | 2                | x26 | 3        | x26 |
|---------|-------------------|------------------|-----|----------|-----|
| (       |                   |                  | G   |          |     |
| Wood Do |                   | Cam Bolt         |     | Cam Lock |     |
| 4       | x24               | 5                | x4  | 6        | x4  |
|         | <0000C(\$)        |                  |     |          |     |
|         | Ø6.5*Ø3.5*D13.5mm | Hinge            |     | Pad      |     |
| 7       | x4                | 8                | x1  |          |     |
|         |                   |                  |     |          |     |
| Screw   | φ3*12mm           | Safety Strap Kit |     |          |     |