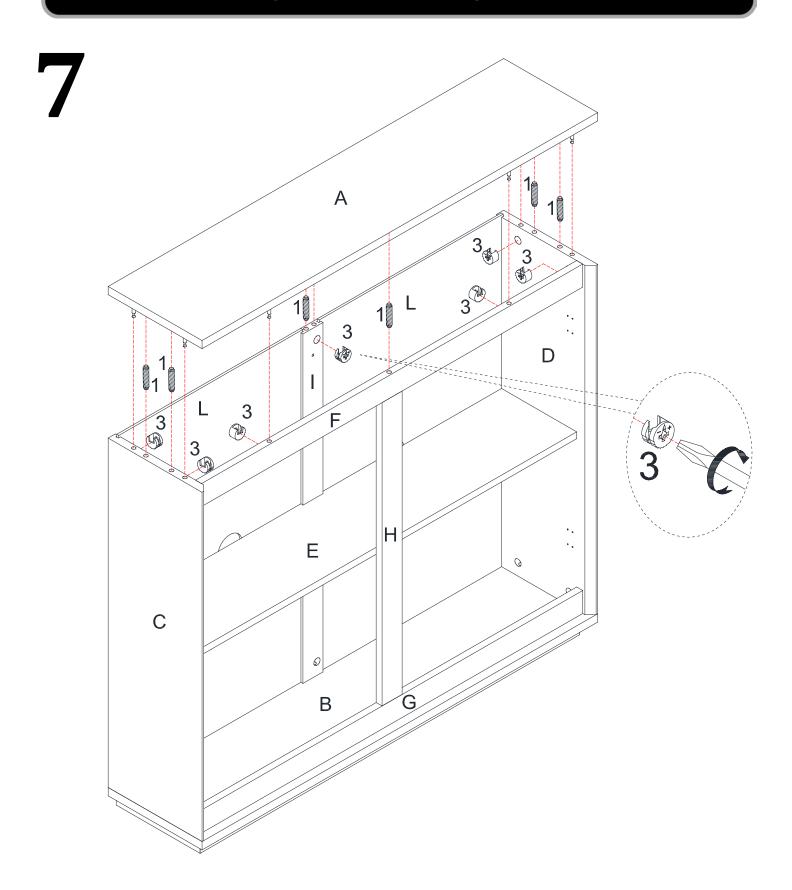

Techniques | Técnicas | Techniques

Care | Cuidado | Entretien

Safety | Seguridad | Sécurité

Note! | ¡Nota! | Remarque!

| 1       | x20               | 2                | x26 | 3        | x26 |
|---------|-------------------|------------------|-----|----------|-----|
| (       |                   |                  | G   |          |     |
| Wood Do |                   | Cam Bolt         |     | Cam Lock |     |
| 4       | x24               | 5                | x4  | 6        | x4  |
|         | <0000C(\$)        |                  |     |          |     |
|         | Ø6.5*Ø3.5*D13.5mm | Hinge            |     | Pad      |     |
| 7       | x4                | 8                | x1  |          |     |
|         |                   |                  |     |          |     |
| Screw   | φ3*12mm           | Safety Strap Kit |     |          |     |