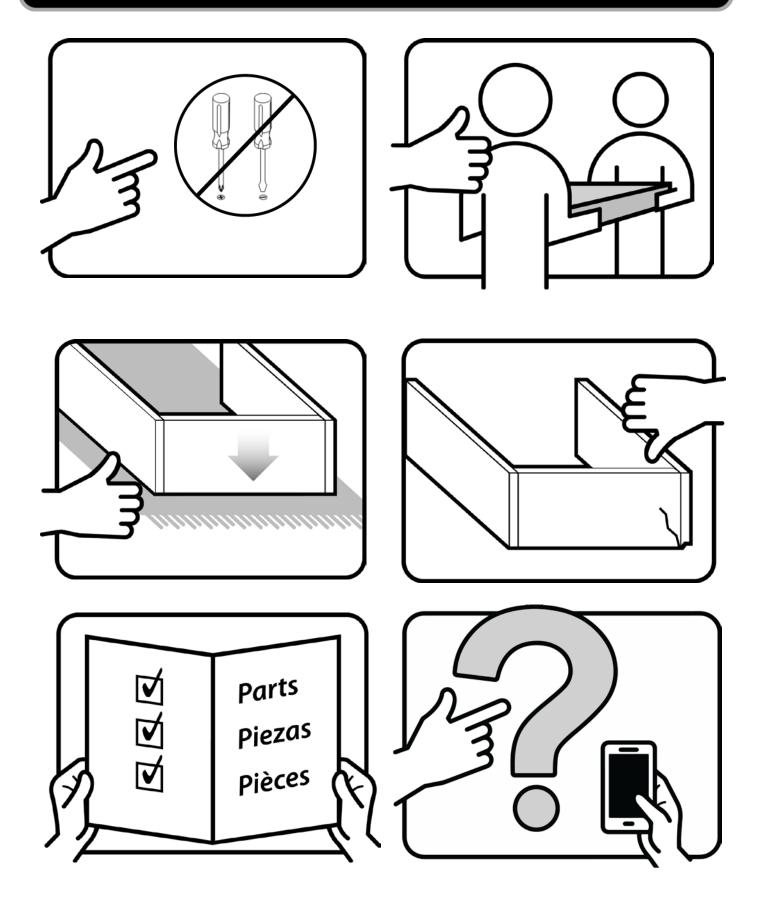

Techniques | Técnicas | Techniques

Care | Cuidado | Entretien

Safety | Seguridad | Sécurité

Note! | ¡Nota! | Remarque!

| 1       | x20               | 2                | x26 | 3        | x26 |
|---------|-------------------|------------------|-----|----------|-----|
| (       |                   |                  | G   |          |     |
| Wood Do |                   | Cam Bolt         |     | Cam Lock |     |
| 4       | x24               | 5                | x4  | 6        | x4  |
|         | <0000C(\$)        |                  |     |          |     |
|         | Ø6.5*Ø3.5*D13.5mm | Hinge            |     | Pad      |     |
| 7       | x4                | 8                | x1  |          |     |
|         |                   |                  |     |          |     |
| Screw   | φ3*12mm           | Safety Strap Kit |     |          |     |