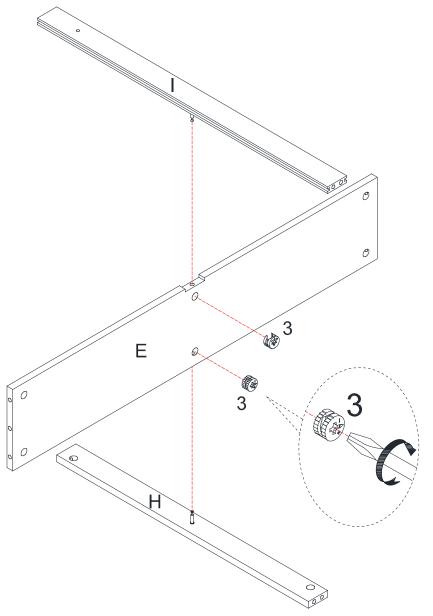

Techniques | Técnicas | Techniques

Care | Cuidado | Entretien

Safety | Seguridad | Sécurité

Note! | ¡Nota! | Remarque!

| 1       | x20               | 2                | x26 | 3        | x26 |
|---------|-------------------|------------------|-----|----------|-----|
| (       |                   |                  | G   |          |     |
| Wood Do |                   | Cam Bolt         |     | Cam Lock |     |
| 4       | x24               | 5                | x4  | 6        | x4  |
|         | <0000C(\$)        |                  |     |          |     |
|         | Ø6.5*Ø3.5*D13.5mm | Hinge            |     | Pad      |     |
| 7       | x4                | 8                | x1  |          |     |
|         |                   |                  |     |          |     |
| Screw   | φ3*12mm           | Safety Strap Kit |     |          |     |