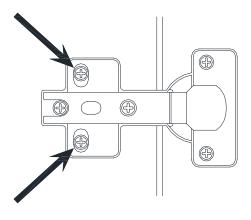

Techniques | Técnicas | Techniques

Care | Cuidado | Entretien

Safety | Seguridad | Sécurité

Note! | ¡Nota! | Remarque!

| 1       | x20               | 2                | x26 | 3        | x26 |
|---------|-------------------|------------------|-----|----------|-----|
| (       |                   |                  | G   |          |     |
| Wood Do |                   | Cam Bolt         |     | Cam Lock |     |
| 4       | x24               | 5                | x4  | 6        | x4  |
|         | <0000C(\$)        |                  |     |          |     |
|         | Ø6.5*Ø3.5*D13.5mm | Hinge            |     | Pad      |     |
| 7       | x4                | 8                | x1  |          |     |
|         |                   |                  |     |          |     |
| Screw   | φ3*12mm           | Safety Strap Kit |     |          |     |