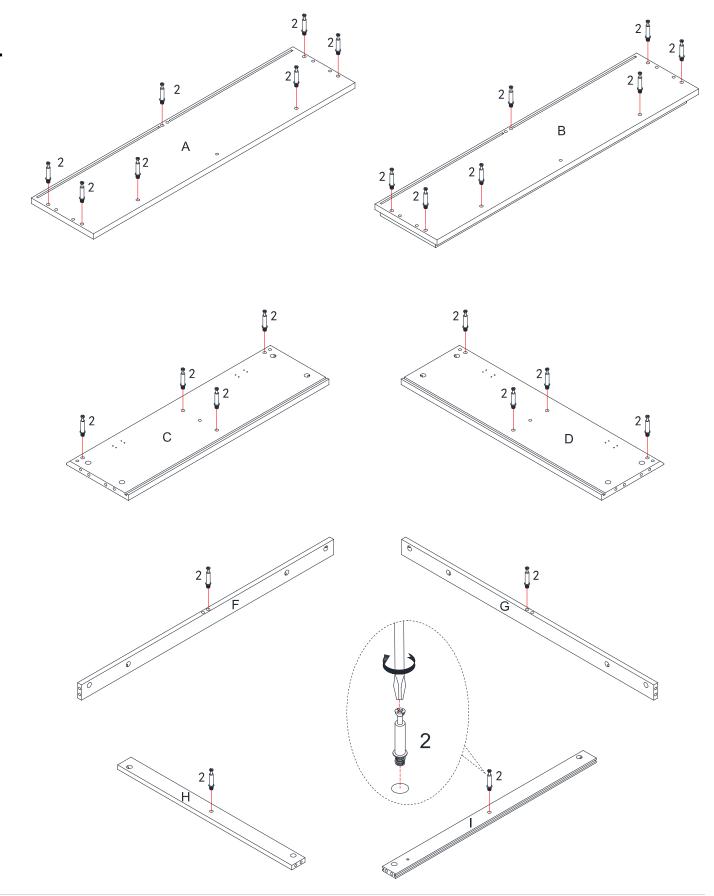

Techniques | Técnicas | Techniques

Care | Cuidado | Entretien

Safety | Seguridad | Sécurité

Note! | ¡Nota! | Remarque!

| 1       | x20               | 2                | x26 | 3        | x26 |
|---------|-------------------|------------------|-----|----------|-----|
| (       |                   |                  | G   |          |     |
| Wood Do |                   | Cam Bolt         |     | Cam Lock |     |
| 4       | x24               | 5                | x4  | 6        | x4  |
|         | <0000C(\$)        |                  |     |          |     |
|         | Ø6.5*Ø3.5*D13.5mm | Hinge            |     | Pad      |     |
| 7       | x4                | 8                | x1  |          |     |
|         |                   |                  |     |          |     |
| Screw   | φ3*12mm           | Safety Strap Kit |     |          |     |