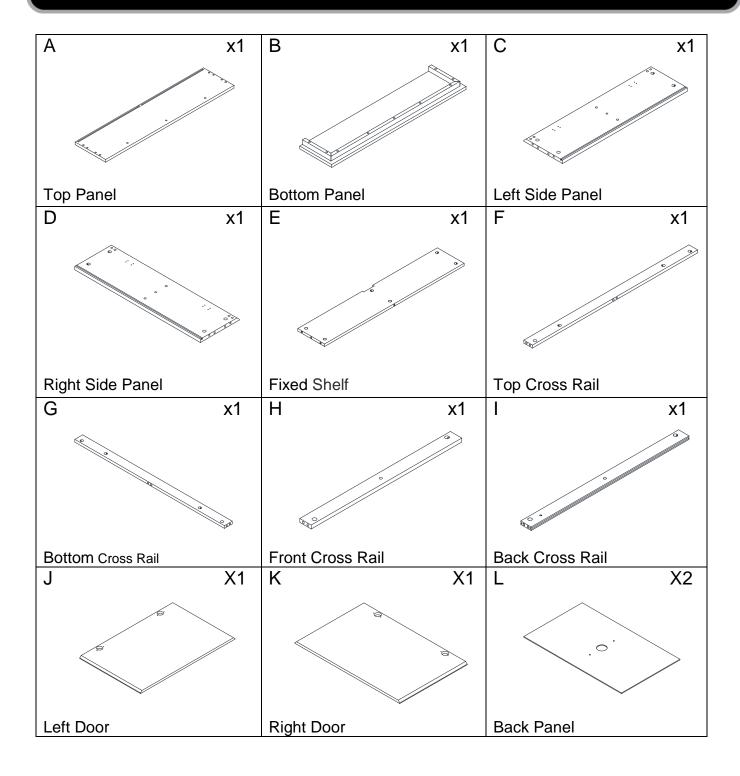

Techniques | Técnicas | Techniques

Care | Cuidado | Entretien

Safety | Seguridad | Sécurité

Note! | ¡Nota! | Remarque!

| 1       | x20               | 2                | x26 | 3        | x26 |
|---------|-------------------|------------------|-----|----------|-----|
| (       |                   |                  | G   |          |     |
| Wood Do |                   | Cam Bolt         |     | Cam Lock |     |
| 4       | x24               | 5                | x4  | 6        | x4  |
|         | <0000C(\$)        |                  |     |          |     |
|         | Ø6.5*Ø3.5*D13.5mm | Hinge            |     | Pad      |     |
| 7       | x4                | 8                | x1  |          |     |
|         |                   |                  |     |          |     |
| Screw   | φ3*12mm           | Safety Strap Kit |     |          |     |