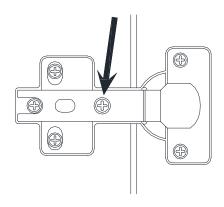

#### **TOP VIEW**

IN AND OUT
Use screw to move the door
in or out.

| #8               | А      | В         | С           | D           | E           | F                                                                                                                                                                                                                                                                                                                                                                                                                                                                                                                                                                                                                                                                                                                                                                                                                                                                                                                                                                                                                                                                                                                                                                                                                                                                                                                                                                                                                                                                                                                                                                                                                                                                                                                                                                                                                                                                                                                                                                                                                                                                                                                              |
|------------------|--------|-----------|-------------|-------------|-------------|--------------------------------------------------------------------------------------------------------------------------------------------------------------------------------------------------------------------------------------------------------------------------------------------------------------------------------------------------------------------------------------------------------------------------------------------------------------------------------------------------------------------------------------------------------------------------------------------------------------------------------------------------------------------------------------------------------------------------------------------------------------------------------------------------------------------------------------------------------------------------------------------------------------------------------------------------------------------------------------------------------------------------------------------------------------------------------------------------------------------------------------------------------------------------------------------------------------------------------------------------------------------------------------------------------------------------------------------------------------------------------------------------------------------------------------------------------------------------------------------------------------------------------------------------------------------------------------------------------------------------------------------------------------------------------------------------------------------------------------------------------------------------------------------------------------------------------------------------------------------------------------------------------------------------------------------------------------------------------------------------------------------------------------------------------------------------------------------------------------------------------|
|                  | O TONE |           | (M) DIDIDI  | (MINITALIA) |             | MINITED TO THE PARTY OF THE PAR |
|                  |        | 1/4"*1/2" | Ø8*3/4"     | Ø8*1-1/2"   | 7           | Ø8*2"                                                                                                                                                                                                                                                                                                                                                                                                                                                                                                                                                                                                                                                                                                                                                                                                                                                                                                                                                                                                                                                                                                                                                                                                                                                                                                                                                                                                                                                                                                                                                                                                                                                                                                                                                                                                                                                                                                                                                                                                                                                                                                                          |
| Safety Strap Kit | Anchor | Washer    | Short Screw | Long Screw  | Safety Wall | Longer Screw                                                                                                                                                                                                                                                                                                                                                                                                                                                                                                                                                                                                                                                                                                                                                                                                                                                                                                                                                                                                                                                                                                                                                                                                                                                                                                                                                                                                                                                                                                                                                                                                                                                                                                                                                                                                                                                                                                                                                                                                                                                                                                                   |
| 1.057            | 0.000  | 5 PCS     | 2.000       | 2.000       | Strap       | 1.00                                                                                                                                                                                                                                                                                                                                                                                                                                                                                                                                                                                                                                                                                                                                                                                                                                                                                                                                                                                                                                                                                                                                                                                                                                                                                                                                                                                                                                                                                                                                                                                                                                                                                                                                                                                                                                                                                                                                                                                                                                                                                                                           |
| 1 SET            | 3 PCS  | 5 PCS     | 2 PCS       | 2 PCS       | 2 PCS       | 1 PC                                                                                                                                                                                                                                                                                                                                                                                                                                                                                                                                                                                                                                                                                                                                                                                                                                                                                                                                                                                                                                                                                                                                                                                                                                                                                                                                                                                                                                                                                                                                                                                                                                                                                                                                                                                                                                                                                                                                                                                                                                                                                                                           |