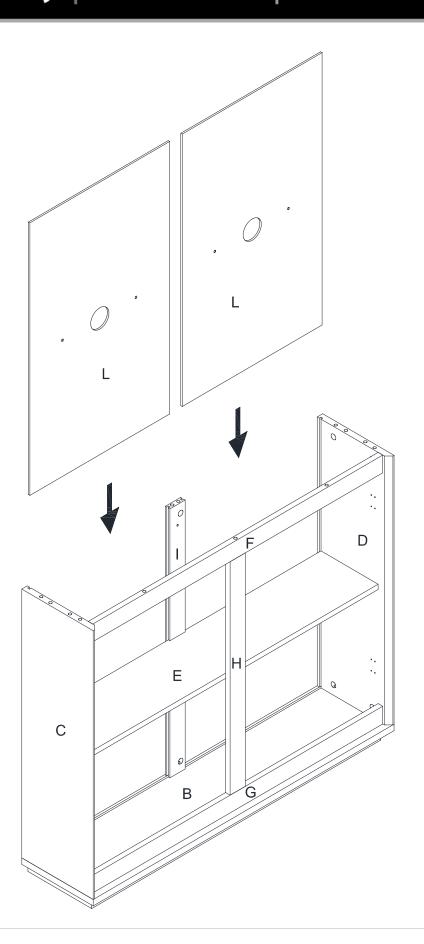

écurité

Note! | ¡Nota! | Remarque!







| 1       | x20               | 2                | x26 | 3        | x26 |
|---------|-------------------|------------------|-----|----------|-----|
| (       |                   |                  | G   |          |     |
| Wood Do |                   | Cam Bolt         |     | Cam Lock |     |
| 4       | x24               | 5                | x4  | 6        | x4  |
|         | <0000C(\$)        |                  |     |          |     |
|         | Ø6.5*Ø3.5*D13.5mm | Hinge            |     | Pad      |     |
| 7       | x4                | 8                | x1  |          |     |
|         |                   |                  |     |          |     |
| Screw   | φ3*12mm           | Safety Strap Kit |     |          |     |























9

#### FRONT VIEW



UP AND DOWN
Use screws to adjust the gaps at the top and bottom of door.



#### FRONT VIEW



LEFT AND RIGHT Use screw to adjust the gaps at left and right of the door.



#### **TOP VIEW**



IN AND OUT
Use screw to move the door
in or out.





| #8               | А      | В         | С           | D           | E           | F