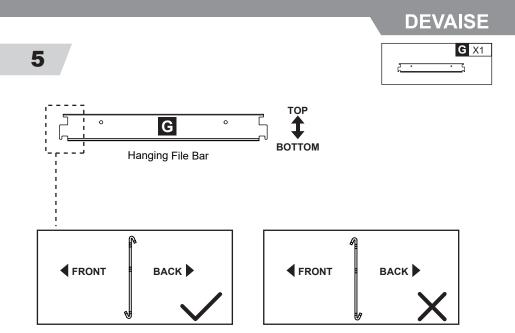

#### REMARK

- 1. Install or adjust the hanging file bar, please follow the below method.
- 2. Please do not vertically install the hanging file bar, especially in the front or back of the filing drawer, otherwise it will be difficult to install.