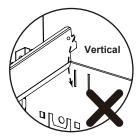

#### REMARK

- 1. Install or adjust the hanging file bar, please follow the below method.
- 2. Please do not vertically install the hanging file bar, especially in the front or back of the filing drawer, otherwise it will be difficult to install.