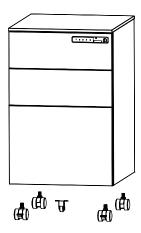

nt.

• Assemble the item on a soft flat and clean surface to avoid scratches and damage.

### WARNINGS

- During assembly, keep parts and packaging materials away from children and pets as there could cause injury and are a potential choking hazard.
- Avoid sharp objects or corrosive chemicals to prevent damage to the product.
- Please open the item slowly and cautiously to avoid pinching your hands by metal joints, especially children.



- If you have any further questions, please feel free to contact us by email or official website: devaise-cs@devaise.com
  We will reply ASAP.
- Before installation, please make sure you have all the hardware, the serial numbers are properly labeled corresponding to the list, and the quantity is correct.
- Enjoy your new purchase!



# EXPLODED DRAWING



## PARTS



# DEVAISE













#### REMARK

4

Remove or adjust the stationery tray, please follow the below method.









#### REMARK

- 1. Install or adjust the hanging file bar, please follow the below method.
- 2. Please do not vertically install the hanging file bar, especially in the front or back of the filing drawer, otherwise it will be difficult to install.



DEVAISE

|   |   | <b>G</b> X1 |
|---|---|-------------|
| 2 | • | • 5         |
|   |   |             |

One filing drawer support A4, legal, letter size file folders



Adjust the position of Part **G** for letter, A4,legal size files.

2.



6