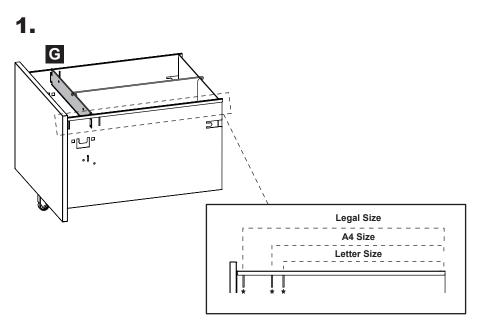

#### REMARK

- 1. Install or adjust the hanging file bar, please follow the below method.
- 2. Please do not vertically install the hanging file bar, especially in the front or back of the filing drawer, otherwise it will be difficult to install.

DEVAISE

|   |   | <b>G</b> X1 |
|---|---|-------------|
| 2 | • | • 5         |
|   |   |             |

One filing drawer support A4, legal, letter size file folders

Adjust the position of Part **G** for letter, A4,legal size files.