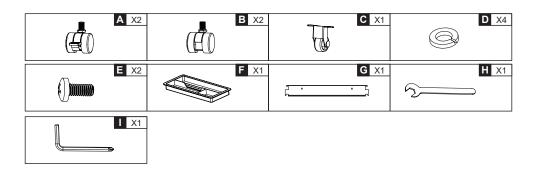

ble the item on a soft flat and clean surface to avoid scratches and damage.

### WARNINGS

- During assembly, keep parts and packaging materials away from children and pets as there could cause injury and are a potential choking hazard.
- Avoid sharp objects or corrosive chemicals to prevent damage to the product.
- Please open the item slowly and cautiously to avoid pinching your hands by metal joints, especially children.



- If you have any further questions, please feel free to contact us by email or official website: devaise-cs@devaise.com
  We will reply ASAP.
- Before installation, please make sure you have all the hardware, the serial numbers are properly labeled corresponding to the list, and the quantity is correct.
- Enjoy your new purchase!



# EXPLODED DRAWING



## PARTS



# DEVAISE













#### REMARK

4

Remove or adjust the stationery tray, please follow the below method.









#### REMARK

- 1. Install or adjust the hanging file bar, please follow the below method.
- 2. Please do not vertically install the hanging file bar, especially in the front or back of the filing drawer, otherwise it will be difficult to install.



DEVAISE

|   |   | <b>G</b> X1 |
|---|---|-------------|
| 2 | • | • 5         |
|   |   |             |

One filing drawer support A4, legal, letter size file folders



Adjust the position of Part **G** for letter, A4,legal size files.

2.



6