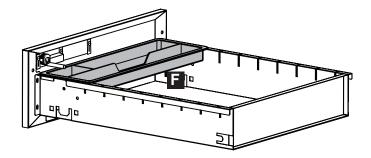

#### REMARK

4

Remove or adjust the stationery tray, please follow the below method.