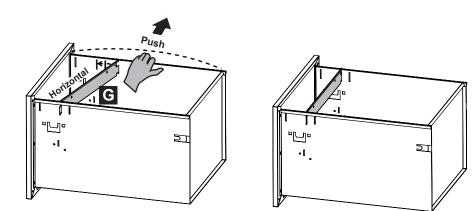

#### REMARK

- 1. Install or adjust the hanging file bar, please follow the below method.
- 2. Please do not vertically install the hanging file bar, especially in the front or back of the filing drawer, otherwise it will be difficult to install.