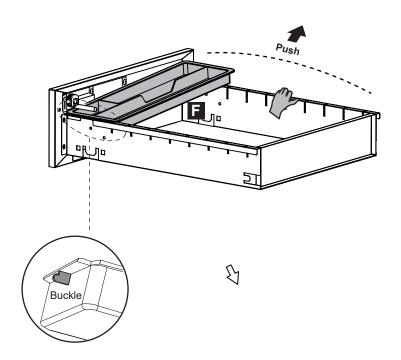

#### REMARK

4

Remove or adjust the stationery tray, please follow the below method.