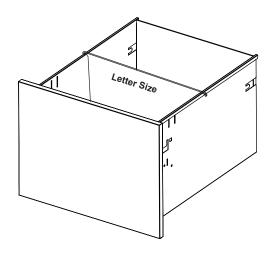

DEVAISE

|   |   | <b>G</b> X1 |
|---|---|-------------|
| 2 | • | • 5         |
|   |   |             |

One filing drawer support A4, legal, letter size file folders

Adjust the position of Part **G** for letter, A4,legal size files.