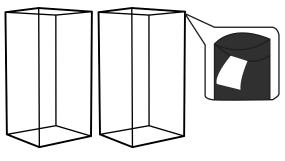

## Product name: sofa Procedure of use

① Open the storage bag

**2**Open the intima

**3** Open product

Wait for product recovery

## Note:

Do not use scissors to avoid scratching the inner core

Do not expose unopened compressed packages to high temperatures above 50  $^{\circ}$  C If there is a slight smell is normal for the first time, it can be dissipated after of ventilation Coat can be machine washable