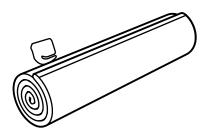

## Product name: sofa Procedure of use

① Open the storage bag

**2**Open the intima

**3** Open product

Wait for product recovery

## Expand the throw pillow:

Use the special blade in the package to open the inner membrane Remove the sofa and place it flat in a dry environment Pat gently to help it recover quickly Stand for 24-72 hours to naturally rebound to the original size(faster rebound at ambient temperature above 20° C)