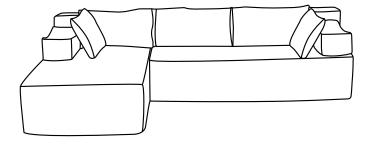

## Product name: sofa Procedure of use

① Open the storage bag

**2**Open the intima

**3** Open product

Wait for product recovery