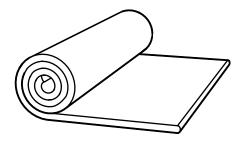

## Expand the throw pillow:

Use the special blade in the package to open the inner membrane Remove the sofa and place it flat in a dry environment Pat gently to help it recover quickly Stand for 24-72 hours to naturally rebound to the original size(faster rebound at ambient temperature above 20° C)