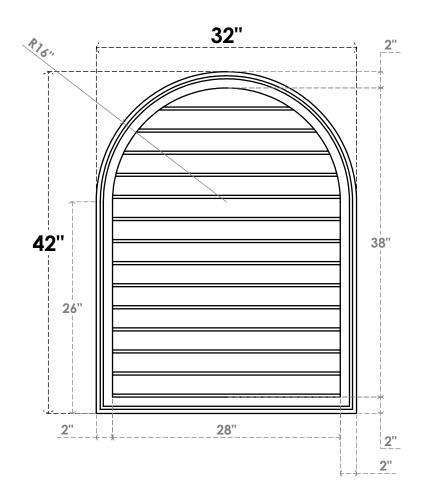

## GVPRT32X4202SN

32"W X 42"H ROUND TOP SURFACE MOUNT PVC GABLE VENT: NON-FUNCTIONAL, W/ 2"W X 1-1/2"P BRICKMOULD FRAME

**FRONT** SIDE LOUVER HEIGHT: 2 3/4"

LOUVER QTY: 14

1. INSTALLATION TO BE COMPLETED IN ACCORDANCE WITH MANUFACTURER'S SPECIFICATIONS. 2. DRAWING MAY NOT BE TO SCALE