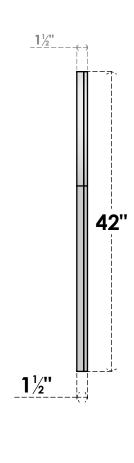

## GVPRT32X4202SN

32"W X 42"H ROUND TOP SURFACE MOUNT PVC GABLE VENT: NON-FUNCTIONAL, W/ 2"W X 1-1/2"P BRICKMOULD FRAME

**FRONT** SIDE LOUVER HEIGHT: 2 3/4"

LOUVER QTY: 14

1. INSTALLATION TO BE COMPLETED IN ACCORDANCE WITH MANUFACTURER'S SPECIFICATIONS. 2. DRAWING MAY NOT BE TO SCALE