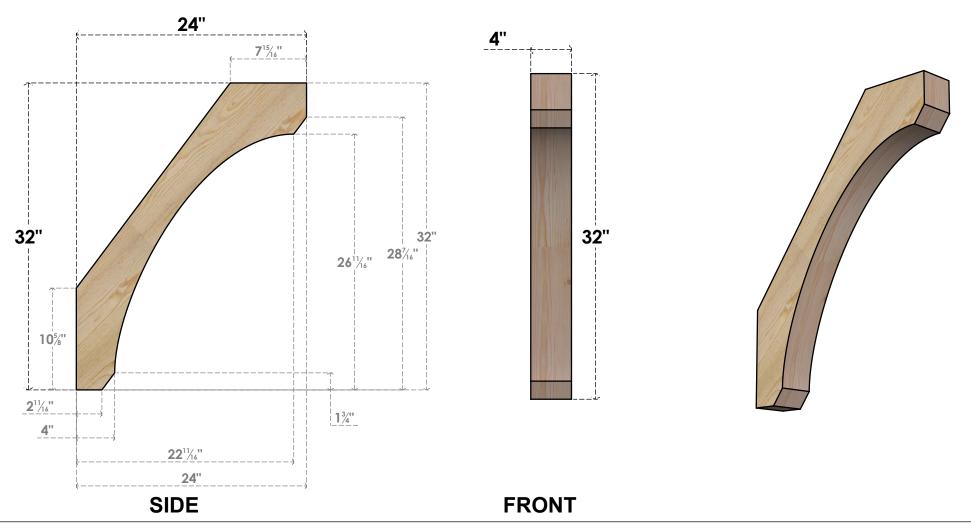

## BRC04X24X32LEC00RDF

4"W X 24"D X 32"H LEGACY ROUGH SAWN BRACE, DOUGLAS FIR

EKENA MILLWORK 2300 WEST MAIN ST. CLARKSVILLE, TX 75426 TOLL FREE: 866-607-0453 WWW.EKENAMILLWORK.COM