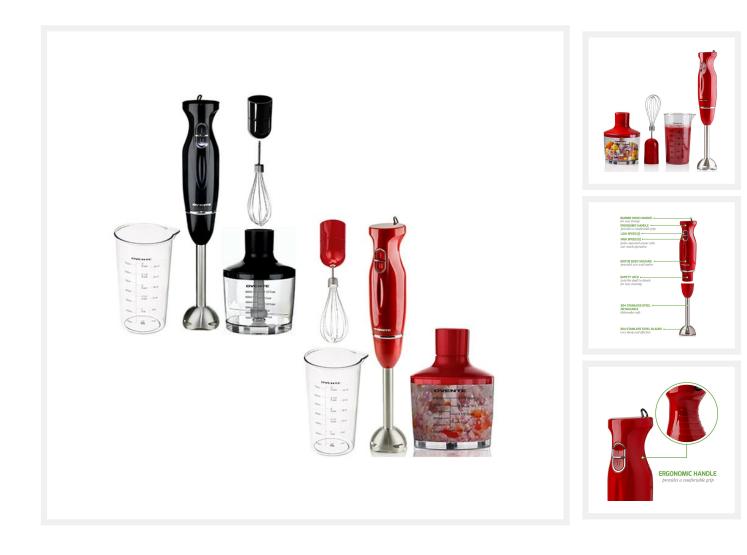

## **Key Features**

- POWERFUL Equipped with a high-speed 300-watt motor, it seamlessly blends ingredients together to make delicious and healthy smoothies, purees, creamy soups, marinades, sauces, juices, and much more.
- 2. ADJUSTABLE SPEED It comes equipped with a pulse-activated sensor with 2 blending speeds (low, high) to whip up your perfect texture and consistency with just one touch!
- SLEEK & ERGONOMIC Its motor housing body is sleek and ergonomically designed with a non-slip and easy-to-grip handle that feels sturdy and comfortable in your hand, so blending never feels like a chore.
- HEAVY-DUTY & COMPACT Its slim-stick immersion shaft is made of 304grade stainless steel, and was carefully designed to be able to fit most mixing bowls, pots, and beakers for your everyday needs.
- PACKED WITH ATTACHMENTS Includes a food chopper that can be attached to the motor housing for chopping ingredients, a beaker that can be used for measuring liquid, and a stainless steel egg whisk for whisking cream, egg whites, and other treats.

## **Product Options**