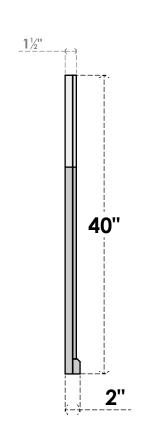

## GVPOT42X4003SN

42"W X 40"H OCTAGONAL TOP SURFACE MOUNT PVC GABLE VENT: NON-FUNCTIONAL, W/ 2"W X 2"P BRICKMOULD SILL FRAME

LOUVER HEIGHT: 2 3/4"

LOUVER QTY: 13

**FRONT** 

**NOTES** 

SIDE

EKENA MILLWORK 2300 WEST MAIN ST. CLARKSVILLE, TX 75426 TOLL FREE: 866-607-0453 WWW.EKENAMILLWORK.COM