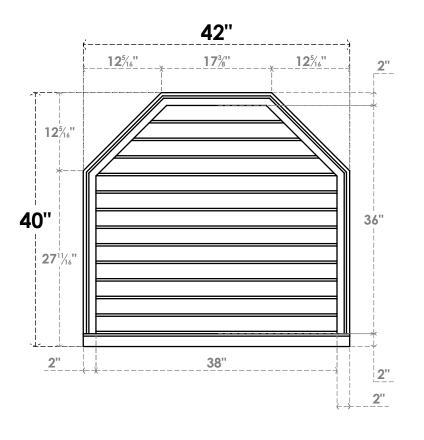

## GVPOT42X4003SN

42"W X 40"H OCTAGONAL TOP SURFACE MOUNT PVC GABLE VENT: NON-FUNCTIONAL, W/ 2"W X 2"P BRICKMOULD SILL FRAME

LOUVER HEIGHT: 2 3/4"

LOUVER QTY: 13

**FRONT** 

**NOTES** 

SIDE

EKENA MILLWORK 2300 WEST MAIN ST. CLARKSVILLE, TX 75426 TOLL FREE: 866-607-0453 WWW.EKENAMILLWORK.COM