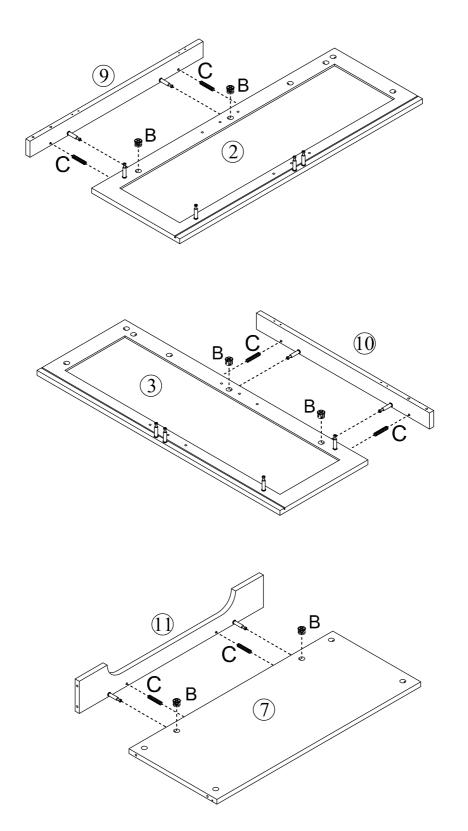

#### **IMPORTANT:**

- 1. Do not tighten bolts / screws completely until all bolts / screws are lined up and inserted into holes.
- 2. Do not over tighten screws and bolts to avoid stripping.
- 3. Please use hand tools to assemble this product. Do not use power tools.
- 4. Must need 2 people to assemble this product.