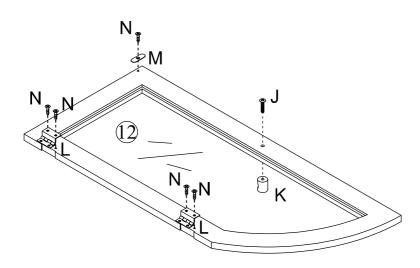

#### What's included

| Code | Description            | Qty |
|------|------------------------|-----|
| А    | Cam Bolt M6X35MM       | 24  |
| В    | Cam Lock 15X10MM       | 24  |
| С    | Wooden Dowel M8X30MM   | 20  |
| D    | Screw M4X35MM          | 2   |
| E    | Screw M3.5 X14MM       | 10  |
| F    | Magnetic Door Catcher  | 1   |
| G    | Plastic Corner Support | 8   |
| Н    | Nylon Strap            | 2   |
| I    | Screw M4X14MM          | 2   |
| J    | Bolt M4X18MM           | 2   |
| K    | Handle                 | 2   |
| L    | Hinge                  | 4   |
| М    | Metal Plate            | 2   |
| Ν    | Screw M3 X12MM         | 20  |
| 0    | Metal Support          | 4   |
| Р    | Anchor M6×30mm         | 2   |
| Q    | Metal Baffle           | 1   |

## **Included Accessories**

| Code | Description        | Qty |
|------|--------------------|-----|
| 1    | Cabinet Top        | 1   |
| 2    | Left Side Panel    | 1   |
| 3    | Right Side Panel   | 1   |
| 4    | Back Support Panel | 1   |
| 5    | Back Panel         | 1   |
| 6    | Shelf              | 1   |
| 7    | Bottom Panel       | 1   |
| 8    | Top Front Panel    | 1   |
| 9    | Left Front Panel   | 1   |
| 10   | Right Front Panel  | 1   |
| 11   | Lower Front Panel  | 1   |
| 12   | Left Door          | 1   |
| 13   | Right Door         | 1   |