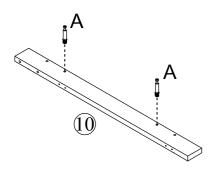

## **Included Accessories**

| Code | Description        | Qty |
|------|--------------------|-----|
| 1    | Cabinet Top        | 1   |
| 2    | Left Side Panel    | 1   |
| 3    | Right Side Panel   | 1   |
| 4    | Back Support Panel | 1   |
| 5    | Back Panel         | 1   |
| 6    | Shelf              | 1   |
| 7    | Bottom Panel       | 1   |
| 8    | Top Front Panel    | 1   |
| 9    | Left Front Panel   | 1   |
| 10   | Right Front Panel  | 1   |
| 11   | Lower Front Panel  | 1   |
| 12   | Left Door          | 1   |
| 13   | Right Door         | 1   |