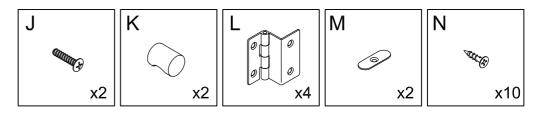

#### What's included

| Code | Description            | Qty |
|------|------------------------|-----|
| А    | Cam Bolt M6X35MM       | 24  |
| В    | Cam Lock 15X10MM       | 24  |
| С    | Wooden Dowel M8X30MM   | 20  |
| D    | Screw M4X35MM          | 2   |
| E    | Screw M3.5 X14MM       | 10  |
| F    | Magnetic Door Catcher  | 1   |
| G    | Plastic Corner Support | 8   |
| Н    | Nylon Strap            | 2   |
| I    | Screw M4X14MM          | 2   |
| J    | Bolt M4X18MM           | 2   |
| K    | Handle                 | 2   |
| L    | Hinge                  | 4   |
| М    | Metal Plate            | 2   |
| Ν    | Screw M3 X12MM         | 20  |
| 0    | Metal Support          | 4   |
| Р    | Anchor M6×30mm         | 2   |
| Q    | Metal Baffle           | 1   |