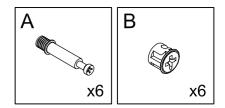

#### What's included

| Code | Description            | Qty |
|------|------------------------|-----|
| А    | Cam Bolt M6X35MM       | 24  |
| В    | Cam Lock 15X10MM       | 24  |
| С    | Wooden Dowel M8X30MM   | 20  |
| D    | Screw M4X35MM          | 2   |
| E    | Screw M3.5 X14MM       | 10  |
| F    | Magnetic Door Catcher  | 1   |
| G    | Plastic Corner Support | 8   |
| Н    | Nylon Strap            | 2   |
| I    | Screw M4X14MM          | 2   |
| J    | Bolt M4X18MM           | 2   |
| K    | Handle                 | 2   |
| L    | Hinge                  | 4   |
| М    | Metal Plate            | 2   |
| Ν    | Screw M3 X12MM         | 20  |
| 0    | Metal Support          | 4   |
| Р    | Anchor M6×30mm         | 2   |
| Q    | Metal Baffle           | 1   |