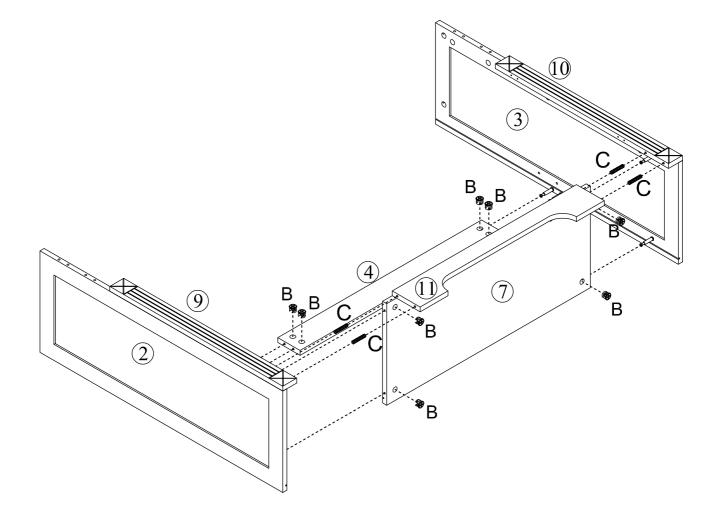

#### **IMPORTANT:**

- 1. Do not tighten bolts / screws completely until all bolts / screws are lined up and inserted into holes.
- 2. Do not over tighten screws and bolts to avoid stripping.
- 3. Please use hand tools to assemble this product. Do not use power tools.
- 4. Must need 2 people to assemble this product.