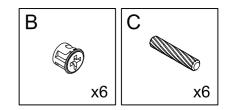

#### What's included

| Code | Description            | Qty |
|------|------------------------|-----|
| А    | Cam Bolt M6X35MM       | 24  |
| В    | Cam Lock 15X10MM       | 24  |
| С    | Wooden Dowel M8X30MM   | 20  |
| D    | Screw M4X35MM          | 2   |
| E    | Screw M3.5 X14MM       | 10  |
| F    | Magnetic Door Catcher  | 1   |
| G    | Plastic Corner Support | 8   |
| Н    | Nylon Strap            | 2   |
| I    | Screw M4X14MM          | 2   |
| J    | Bolt M4X18MM           | 2   |
| K    | Handle                 | 2   |
| L    | Hinge                  | 4   |
| М    | Metal Plate            | 2   |
| Ν    | Screw M3 X12MM         | 20  |
| 0    | Metal Support          | 4   |
| Р    | Anchor M6×30mm         | 2   |
| Q    | Metal Baffle           | 1   |