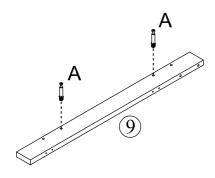

## **Included Accessories**

| Code | Description        | Qty |
|------|--------------------|-----|
| 1    | Cabinet Top        | 1   |
| 2    | Left Side Panel    | 1   |
| 3    | Right Side Panel   | 1   |
| 4    | Back Support Panel | 1   |
| 5    | Back Panel         | 1   |
| 6    | Shelf              | 1   |
| 7    | Bottom Panel       | 1   |
| 8    | Top Front Panel    | 1   |
| 9    | Left Front Panel   | 1   |
| 10   | Right Front Panel  | 1   |
| 11   | Lower Front Panel  | 1   |
| 12   | Left Door          | 1   |
| 13   | Right Door         | 1   |