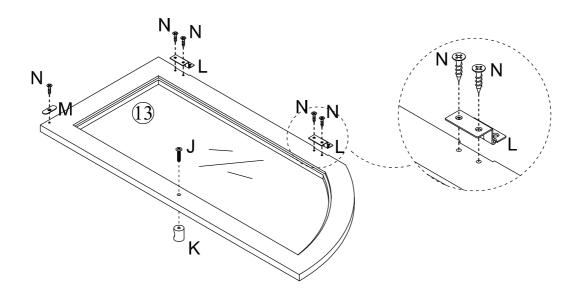

#### What's included

| Code | Description            | Qty |
|------|------------------------|-----|
| А    | Cam Bolt M6X35MM       | 24  |
| В    | Cam Lock 15X10MM       | 24  |
| С    | Wooden Dowel M8X30MM   | 20  |
| D    | Screw M4X35MM          | 2   |
| E    | Screw M3.5 X14MM       | 10  |
| F    | Magnetic Door Catcher  | 1   |
| G    | Plastic Corner Support | 8   |
| Н    | Nylon Strap            | 2   |
| I    | Screw M4X14MM          | 2   |
| J    | Bolt M4X18MM           | 2   |
| K    | Handle                 | 2   |
| L    | Hinge                  | 4   |
| М    | Metal Plate            | 2   |
| Ν    | Screw M3 X12MM         | 20  |
| 0    | Metal Support          | 4   |
| Р    | Anchor M6×30mm         | 2   |
| Q    | Metal Baffle           | 1   |

## **Included Accessories**

| Code | Description        | Qty |
|------|--------------------|-----|
| 1    | Cabinet Top        | 1   |
| 2    | Left Side Panel    | 1   |
| 3    | Right Side Panel   | 1   |
| 4    | Back Support Panel | 1   |
| 5    | Back Panel         | 1   |
| 6    | Shelf              | 1   |
| 7    | Bottom Panel       | 1   |
| 8    | Top Front Panel    | 1   |
| 9    | Left Front Panel   | 1   |
| 10   | Right Front Panel  | 1   |
| 11   | Lower Front Panel  | 1   |
| 12   | Left Door          | 1   |
| 13   | Right Door         | 1   |