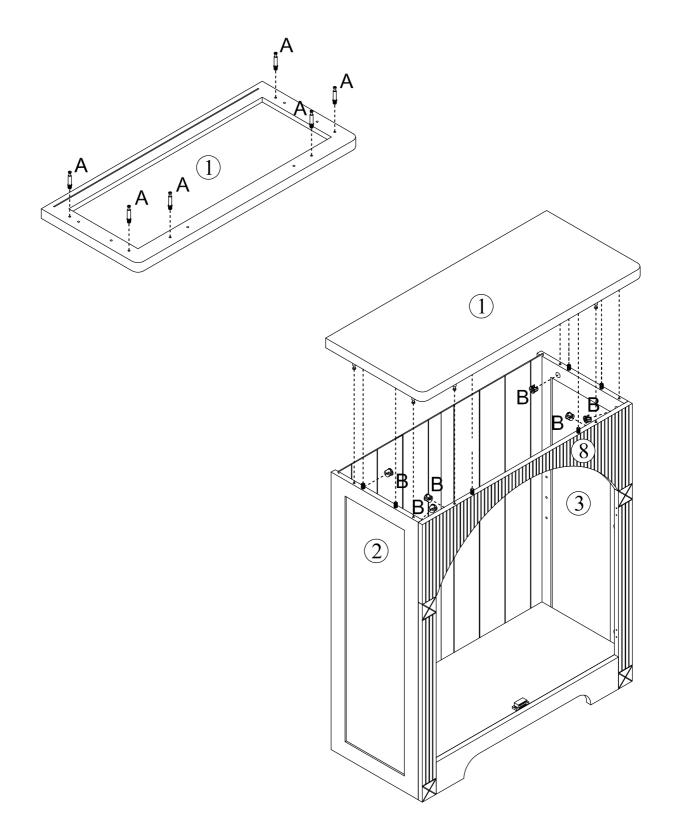

## **Included Accessories**

| Code | Description        | Qty |
|------|--------------------|-----|
| 1    | Cabinet Top        | 1   |
| 2    | Left Side Panel    | 1   |
| 3    | Right Side Panel   | 1   |
| 4    | Back Support Panel | 1   |
| 5    | Back Panel         | 1   |
| 6    | Shelf              | 1   |
| 7    | Bottom Panel       | 1   |
| 8    | Top Front Panel    | 1   |
| 9    | Left Front Panel   | 1   |
| 10   | Right Front Panel  | 1   |
| 11   | Lower Front Panel  | 1   |
| 12   | Left Door          | 1   |
| 13   | Right Door         | 1   |