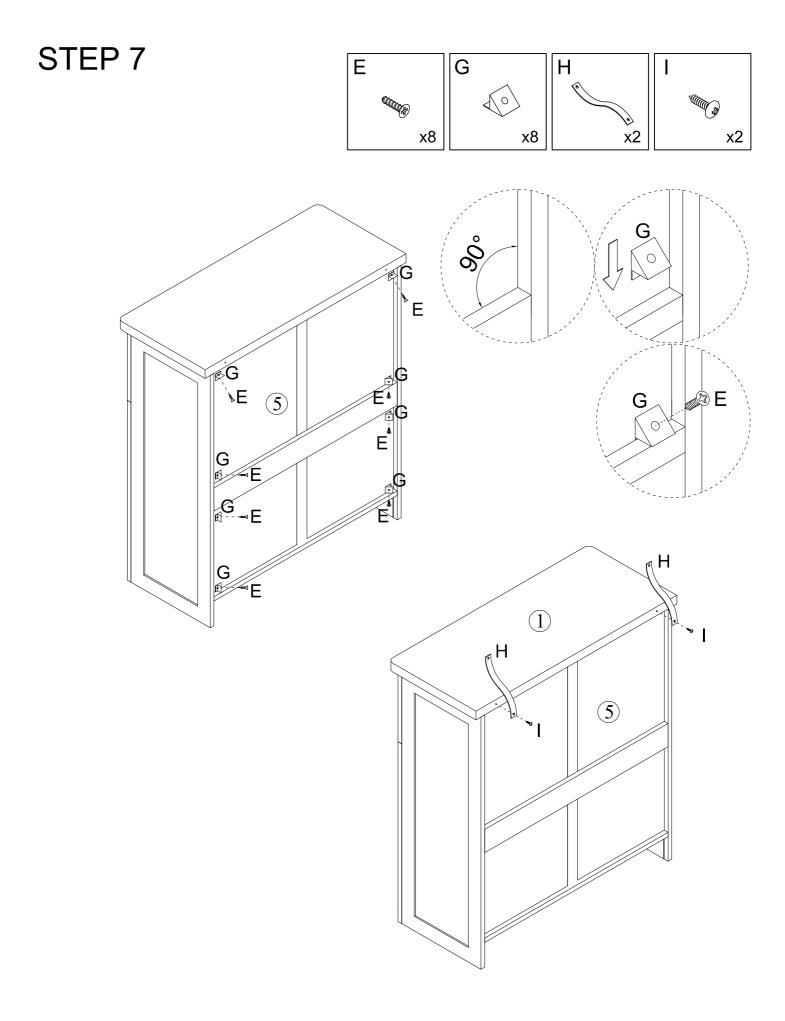

#### What's included

| Code | Description            | Qty |
|------|------------------------|-----|
| А    | Cam Bolt M6X35MM       | 24  |
| В    | Cam Lock 15X10MM       | 24  |
| С    | Wooden Dowel M8X30MM   | 20  |
| D    | Screw M4X35MM          | 2   |
| E    | Screw M3.5 X14MM       | 10  |
| F    | Magnetic Door Catcher  | 1   |
| G    | Plastic Corner Support | 8   |
| Н    | Nylon Strap            | 2   |
| I    | Screw M4X14MM          | 2   |
| J    | Bolt M4X18MM           | 2   |
| K    | Handle                 | 2   |
| L    | Hinge                  | 4   |
| М    | Metal Plate            | 2   |
| Ν    | Screw M3 X12MM         | 20  |
| 0    | Metal Support          | 4   |
| Р    | Anchor M6×30mm         | 2   |
| Q    | Metal Baffle           | 1   |