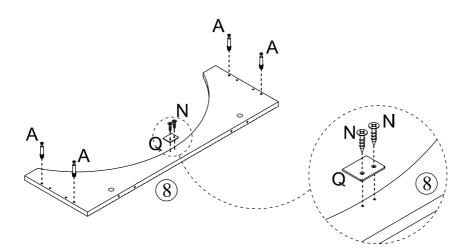

#### What's included

| Code | Description            | Qty |
|------|------------------------|-----|
| А    | Cam Bolt M6X35MM       | 24  |
| В    | Cam Lock 15X10MM       | 24  |
| С    | Wooden Dowel M8X30MM   | 20  |
| D    | Screw M4X35MM          | 2   |
| E    | Screw M3.5 X14MM       | 10  |
| F    | Magnetic Door Catcher  | 1   |
| G    | Plastic Corner Support | 8   |
| Н    | Nylon Strap            | 2   |
| I    | Screw M4X14MM          | 2   |
| J    | Bolt M4X18MM           | 2   |
| K    | Handle                 | 2   |
| L    | Hinge                  | 4   |
| М    | Metal Plate            | 2   |
| Ν    | Screw M3 X12MM         | 20  |
| 0    | Metal Support          | 4   |
| Р    | Anchor M6×30mm         | 2   |
| Q    | Metal Baffle           | 1   |

#### **IMPORTANT:**

- 1. Do not tighten bolts / screws completely until all bolts / screws are lined up and inserted into holes.
- 2. Do not over tighten screws and bolts to avoid stripping.
- 3. Please use hand tools to assemble this product. Do not use power tools.
- 4. Must need 2 people to assemble this product.