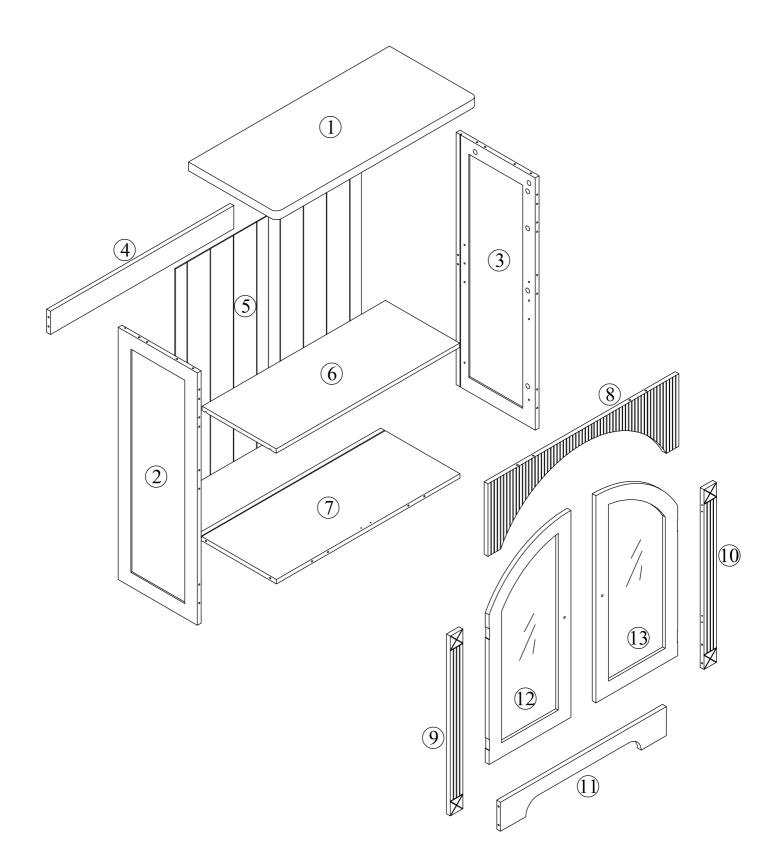

## **Included Accessories**

| Code | Description        | Qty |
|------|--------------------|-----|
| 1    | Cabinet Top        | 1   |
| 2    | Left Side Panel    | 1   |
| 3    | Right Side Panel   | 1   |
| 4    | Back Support Panel | 1   |
| 5    | Back Panel         | 1   |
| 6    | Shelf              | 1   |
| 7    | Bottom Panel       | 1   |
| 8    | Top Front Panel    | 1   |
| 9    | Left Front Panel   | 1   |
| 10   | Right Front Panel  | 1   |
| 11   | Lower Front Panel  | 1   |
| 12   | Left Door          | 1   |
| 13   | Right Door         | 1   |