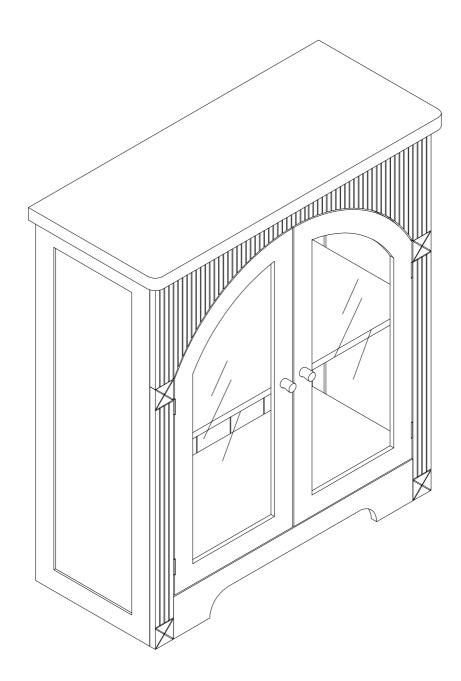

## **Included Accessories**

| Code | Description        | Qty |
|------|--------------------|-----|
| 1    | Cabinet Top        | 1   |
| 2    | Left Side Panel    | 1   |
| 3    | Right Side Panel   | 1   |
| 4    | Back Support Panel | 1   |
| 5    | Back Panel         | 1   |
| 6    | Shelf              | 1   |
| 7    | Bottom Panel       | 1   |
| 8    | Top Front Panel    | 1   |
| 9    | Left Front Panel   | 1   |
| 10   | Right Front Panel  | 1   |
| 11   | Lower Front Panel  | 1   |
| 12   | Left Door          | 1   |
| 13   | Right Door         | 1   |