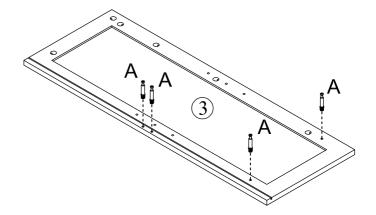

#### What's included

| Code | Description            | Qty |
|------|------------------------|-----|
| А    | Cam Bolt M6X35MM       | 24  |
| В    | Cam Lock 15X10MM       | 24  |
| С    | Wooden Dowel M8X30MM   | 20  |
| D    | Screw M4X35MM          | 2   |
| E    | Screw M3.5 X14MM       | 10  |
| F    | Magnetic Door Catcher  | 1   |
| G    | Plastic Corner Support | 8   |
| Н    | Nylon Strap            | 2   |
| I    | Screw M4X14MM          | 2   |
| J    | Bolt M4X18MM           | 2   |
| K    | Handle                 | 2   |
| L    | Hinge                  | 4   |
| М    | Metal Plate            | 2   |
| Ν    | Screw M3 X12MM         | 20  |
| 0    | Metal Support          | 4   |
| Р    | Anchor M6×30mm         | 2   |
| Q    | Metal Baffle           | 1   |

## **Included Accessories**

| Code | Description        | Qty |
|------|--------------------|-----|
| 1    | Cabinet Top        | 1   |
| 2    | Left Side Panel    | 1   |
| 3    | Right Side Panel   | 1   |
| 4    | Back Support Panel | 1   |
| 5    | Back Panel         | 1   |
| 6    | Shelf              | 1   |
| 7    | Bottom Panel       | 1   |
| 8    | Top Front Panel    | 1   |
| 9    | Left Front Panel   | 1   |
| 10   | Right Front Panel  | 1   |
| 11   | Lower Front Panel  | 1   |
| 12   | Left Door          | 1   |
| 13   | Right Door         | 1   |