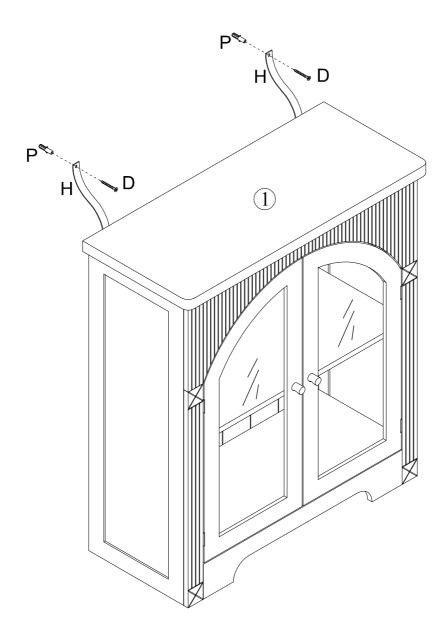

## **Included Accessories**

| Code | Description        | Qty |
|------|--------------------|-----|
| 1    | Cabinet Top        | 1   |
| 2    | Left Side Panel    | 1   |
| 3    | Right Side Panel   | 1   |
| 4    | Back Support Panel | 1   |
| 5    | Back Panel         | 1   |
| 6    | Shelf              | 1   |
| 7    | Bottom Panel       | 1   |
| 8    | Top Front Panel    | 1   |
| 9    | Left Front Panel   | 1   |
| 10   | Right Front Panel  | 1   |
| 11   | Lower Front Panel  | 1   |
| 12   | Left Door          | 1   |
| 13   | Right Door         | 1   |