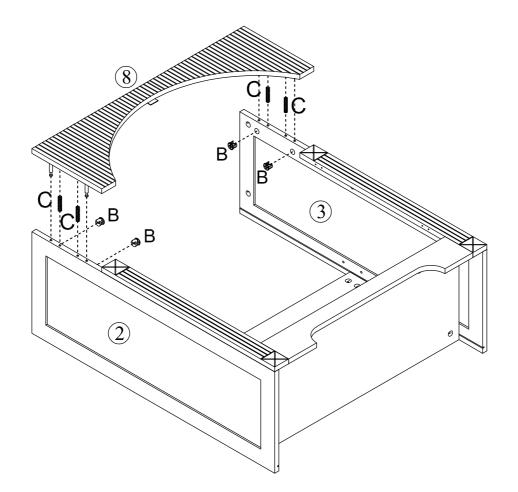

#### What's included

| Code | Description            | Qty |
|------|------------------------|-----|
| А    | Cam Bolt M6X35MM       | 24  |
| В    | Cam Lock 15X10MM       | 24  |
| С    | Wooden Dowel M8X30MM   | 20  |
| D    | Screw M4X35MM          | 2   |
| E    | Screw M3.5 X14MM       | 10  |
| F    | Magnetic Door Catcher  | 1   |
| G    | Plastic Corner Support | 8   |
| Н    | Nylon Strap            | 2   |
| I    | Screw M4X14MM          | 2   |
| J    | Bolt M4X18MM           | 2   |
| K    | Handle                 | 2   |
| L    | Hinge                  | 4   |
| М    | Metal Plate            | 2   |
| Ν    | Screw M3 X12MM         | 20  |
| 0    | Metal Support          | 4   |
| Р    | Anchor M6×30mm         | 2   |
| Q    | Metal Baffle           | 1   |

#### **IMPORTANT:**

- 1. Do not tighten bolts / screws completely until all bolts / screws are lined up and inserted into holes.
- 2. Do not over tighten screws and bolts to avoid stripping.
- 3. Please use hand tools to assemble this product. Do not use power tools.
- 4. Must need 2 people to assemble this product.