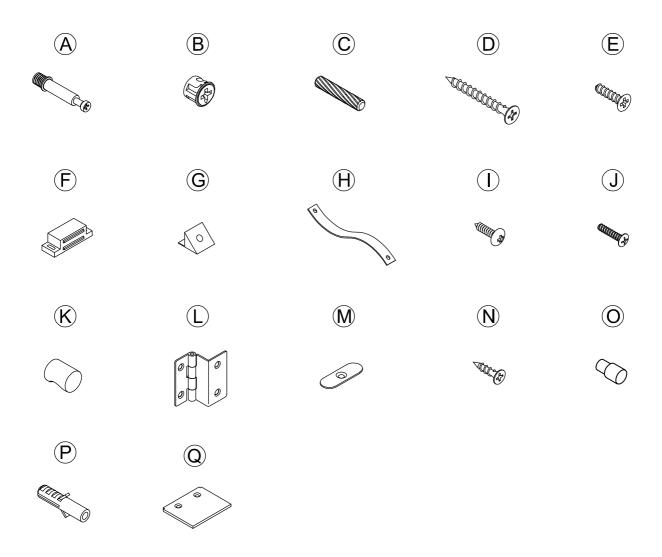

#### What's included

| Code | Description            | Qty |
|------|------------------------|-----|
| А    | Cam Bolt M6X35MM       | 24  |
| В    | Cam Lock 15X10MM       | 24  |
| С    | Wooden Dowel M8X30MM   | 20  |
| D    | Screw M4X35MM          | 2   |
| E    | Screw M3.5 X14MM       | 10  |
| F    | Magnetic Door Catcher  | 1   |
| G    | Plastic Corner Support | 8   |
| Н    | Nylon Strap            | 2   |
| I    | Screw M4X14MM          | 2   |
| J    | Bolt M4X18MM           | 2   |
| K    | Handle                 | 2   |
| L    | Hinge                  | 4   |
| М    | Metal Plate            | 2   |
| Ν    | Screw M3 X12MM         | 20  |
| 0    | Metal Support          | 4   |
| Р    | Anchor M6×30mm         | 2   |
| Q    | Metal Baffle           | 1   |

### **The Hardwares**