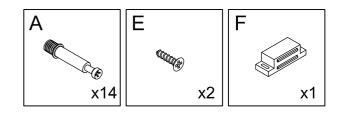

#### What's included

| Code | Description            | Qty |
|------|------------------------|-----|
| А    | Cam Bolt M6X35MM       | 24  |
| В    | Cam Lock 15X10MM       | 24  |
| С    | Wooden Dowel M8X30MM   | 20  |
| D    | Screw M4X35MM          | 2   |
| E    | Screw M3.5 X14MM       | 10  |
| F    | Magnetic Door Catcher  | 1   |
| G    | Plastic Corner Support | 8   |
| Н    | Nylon Strap            | 2   |
| I    | Screw M4X14MM          | 2   |
| J    | Bolt M4X18MM           | 2   |
| K    | Handle                 | 2   |
| L    | Hinge                  | 4   |
| М    | Metal Plate            | 2   |
| Ν    | Screw M3 X12MM         | 20  |
| 0    | Metal Support          | 4   |
| Р    | Anchor M6×30mm         | 2   |
| Q    | Metal Baffle           | 1   |