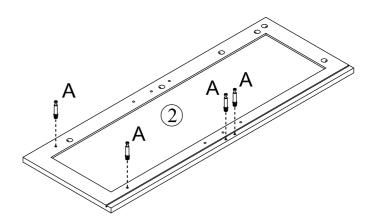

## **Included Accessories**

| Code | Description        | Qty |
|------|--------------------|-----|
| 1    | Cabinet Top        | 1   |
| 2    | Left Side Panel    | 1   |
| 3    | Right Side Panel   | 1   |
| 4    | Back Support Panel | 1   |
| 5    | Back Panel         | 1   |
| 6    | Shelf              | 1   |
| 7    | Bottom Panel       | 1   |
| 8    | Top Front Panel    | 1   |
| 9    | Left Front Panel   | 1   |
| 10   | Right Front Panel  | 1   |
| 11   | Lower Front Panel  | 1   |
| 12   | Left Door          | 1   |
| 13   | Right Door         | 1   |