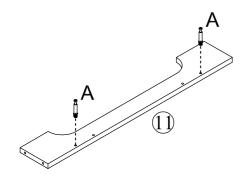

#### What's included

| Code | Description            | Qty |
|------|------------------------|-----|
| А    | Cam Bolt M6X35MM       | 24  |
| В    | Cam Lock 15X10MM       | 24  |
| С    | Wooden Dowel M8X30MM   | 20  |
| D    | Screw M4X35MM          | 2   |
| E    | Screw M3.5 X14MM       | 10  |
| F    | Magnetic Door Catcher  | 1   |
| G    | Plastic Corner Support | 8   |
| Н    | Nylon Strap            | 2   |
| I    | Screw M4X14MM          | 2   |
| J    | Bolt M4X18MM           | 2   |
| K    | Handle                 | 2   |
| L    | Hinge                  | 4   |
| М    | Metal Plate            | 2   |
| Ν    | Screw M3 X12MM         | 20  |
| 0    | Metal Support          | 4   |
| Р    | Anchor M6×30mm         | 2   |
| Q    | Metal Baffle           | 1   |

## **Included Accessories**

| Code | Description        | Qty |
|------|--------------------|-----|
| 1    | Cabinet Top        | 1   |
| 2    | Left Side Panel    | 1   |
| 3    | Right Side Panel   | 1   |
| 4    | Back Support Panel | 1   |
| 5    | Back Panel         | 1   |
| 6    | Shelf              | 1   |
| 7    | Bottom Panel       | 1   |
| 8    | Top Front Panel    | 1   |
| 9    | Left Front Panel   | 1   |
| 10   | Right Front Panel  | 1   |
| 11   | Lower Front Panel  | 1   |
| 12   | Left Door          | 1   |
| 13   | Right Door         | 1   |