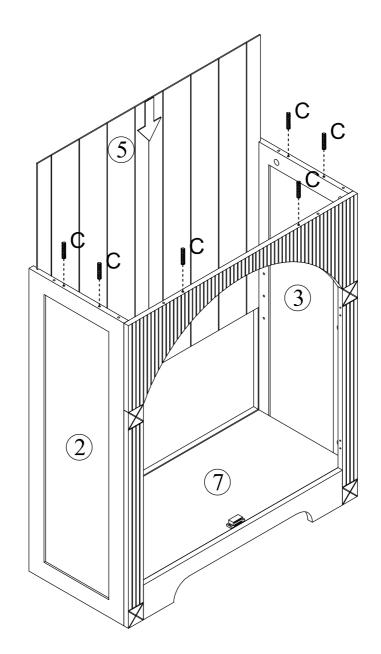

#### What's included

| Code | Description            | Qty |
|------|------------------------|-----|
| А    | Cam Bolt M6X35MM       | 24  |
| В    | Cam Lock 15X10MM       | 24  |
| С    | Wooden Dowel M8X30MM   | 20  |
| D    | Screw M4X35MM          | 2   |
| E    | Screw M3.5 X14MM       | 10  |
| F    | Magnetic Door Catcher  | 1   |
| G    | Plastic Corner Support | 8   |
| Н    | Nylon Strap            | 2   |
| I    | Screw M4X14MM          | 2   |
| J    | Bolt M4X18MM           | 2   |
| K    | Handle                 | 2   |
| L    | Hinge                  | 4   |
| М    | Metal Plate            | 2   |
| Ν    | Screw M3 X12MM         | 20  |
| 0    | Metal Support          | 4   |
| Р    | Anchor M6×30mm         | 2   |
| Q    | Metal Baffle           | 1   |

#### **IMPORTANT:**

- 1. Do not tighten bolts / screws completely until all bolts / screws are lined up and inserted into holes.
- 2. Do not over tighten screws and bolts to avoid stripping.
- 3. Please use hand tools to assemble this product. Do not use power tools.
- 4. Must need 2 people to assemble this product.