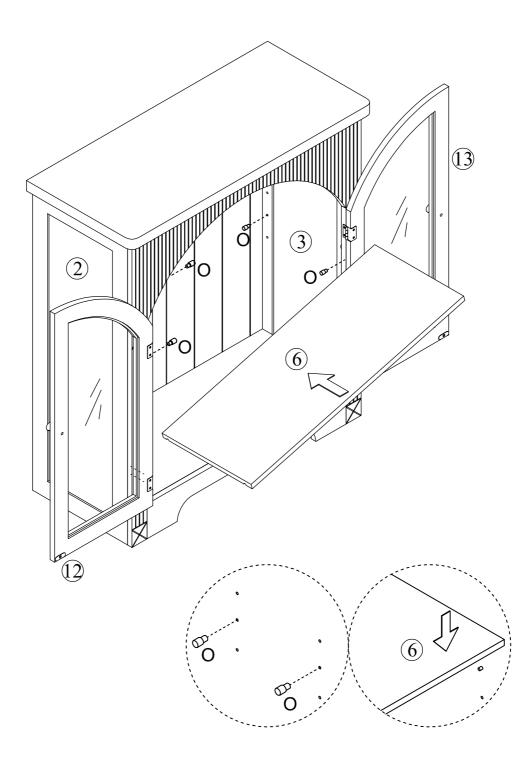

## **Included Accessories**

| Code | Description        | Qty |
|------|--------------------|-----|
| 1    | Cabinet Top        | 1   |
| 2    | Left Side Panel    | 1   |
| 3    | Right Side Panel   | 1   |
| 4    | Back Support Panel | 1   |
| 5    | Back Panel         | 1   |
| 6    | Shelf              | 1   |
| 7    | Bottom Panel       | 1   |
| 8    | Top Front Panel    | 1   |
| 9    | Left Front Panel   | 1   |
| 10   | Right Front Panel  | 1   |
| 11   | Lower Front Panel  | 1   |
| 12   | Left Door          | 1   |
| 13   | Right Door         | 1   |