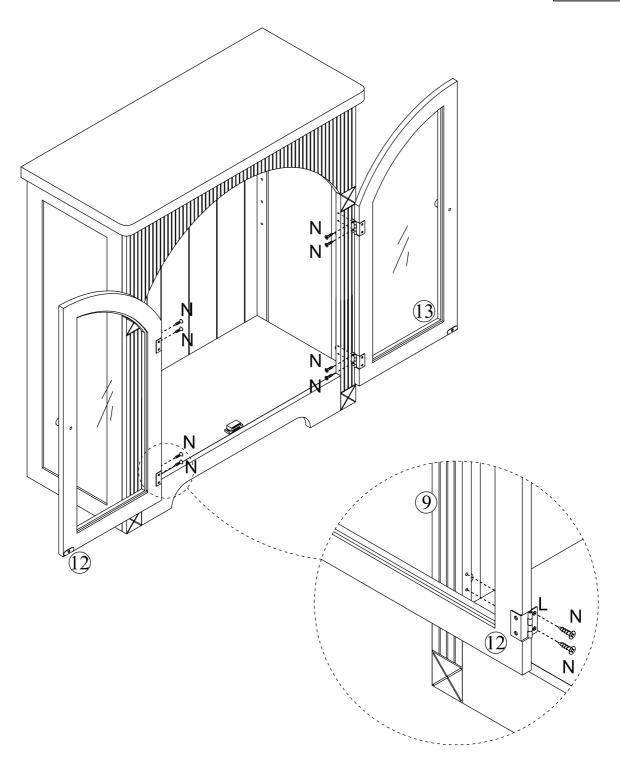

#### What's included

| Code | Description            | Qty |
|------|------------------------|-----|
| А    | Cam Bolt M6X35MM       | 24  |
| В    | Cam Lock 15X10MM       | 24  |
| С    | Wooden Dowel M8X30MM   | 20  |
| D    | Screw M4X35MM          | 2   |
| E    | Screw M3.5 X14MM       | 10  |
| F    | Magnetic Door Catcher  | 1   |
| G    | Plastic Corner Support | 8   |
| Н    | Nylon Strap            | 2   |
| I    | Screw M4X14MM          | 2   |
| J    | Bolt M4X18MM           | 2   |
| K    | Handle                 | 2   |
| L    | Hinge                  | 4   |
| М    | Metal Plate            | 2   |
| Ν    | Screw M3 X12MM         | 20  |
| 0    | Metal Support          | 4   |
| Р    | Anchor M6×30mm         | 2   |
| Q    | Metal Baffle           | 1   |

## **Included Accessories**

| Code | Description        | Qty |
|------|--------------------|-----|
| 1    | Cabinet Top        | 1   |
| 2    | Left Side Panel    | 1   |
| 3    | Right Side Panel   | 1   |
| 4    | Back Support Panel | 1   |
| 5    | Back Panel         | 1   |
| 6    | Shelf              | 1   |
| 7    | Bottom Panel       | 1   |
| 8    | Top Front Panel    | 1   |
| 9    | Left Front Panel   | 1   |
| 10   | Right Front Panel  | 1   |
| 11   | Lower Front Panel  | 1   |
| 12   | Left Door          | 1   |
| 13   | Right Door         | 1   |