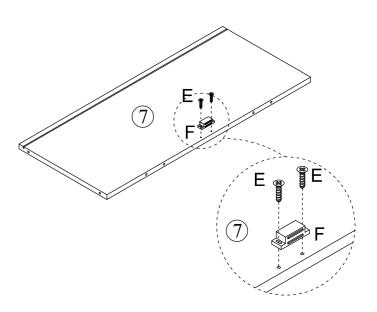

#### What's included

| Code | Description            | Qty |
|------|------------------------|-----|
| А    | Cam Bolt M6X35MM       | 24  |
| В    | Cam Lock 15X10MM       | 24  |
| С    | Wooden Dowel M8X30MM   | 20  |
| D    | Screw M4X35MM          | 2   |
| E    | Screw M3.5 X14MM       | 10  |
| F    | Magnetic Door Catcher  | 1   |
| G    | Plastic Corner Support | 8   |
| Н    | Nylon Strap            | 2   |
| I    | Screw M4X14MM          | 2   |
| J    | Bolt M4X18MM           | 2   |
| K    | Handle                 | 2   |
| L    | Hinge                  | 4   |
| М    | Metal Plate            | 2   |
| Ν    | Screw M3 X12MM         | 20  |
| 0    | Metal Support          | 4   |
| Р    | Anchor M6×30mm         | 2   |
| Q    | Metal Baffle           | 1   |

## **Included Accessories**

| Code | Description        | Qty |
|------|--------------------|-----|
| 1    | Cabinet Top        | 1   |
| 2    | Left Side Panel    | 1   |
| 3    | Right Side Panel   | 1   |
| 4    | Back Support Panel | 1   |
| 5    | Back Panel         | 1   |
| 6    | Shelf              | 1   |
| 7    | Bottom Panel       | 1   |
| 8    | Top Front Panel    | 1   |
| 9    | Left Front Panel   | 1   |
| 10   | Right Front Panel  | 1   |
| 11   | Lower Front Panel  | 1   |
| 12   | Left Door          | 1   |
| 13   | Right Door         | 1   |