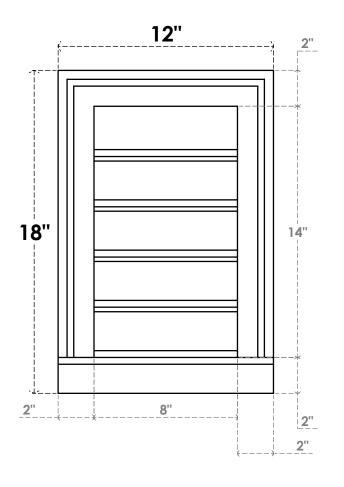

## GVPVE12X1803SF

12"W X 18"H RECTANGLE SURFACE MOUNT PVC GABLE VENT: FUNCTIONAL, W/ 2"W X 2"P **BRICKMOULD SILL FRAME** 

**VENTING AREA: 8 SQ IN** LOUVER HEIGHT: 2 3/4"

LOUVER QTY: 5

**FRONT** 

SIDE

EKENA MILLWORK 2300 WEST MAIN ST. CLARKSVILLE, TX 75426 TOLL FREE: 866-607-0453 WWW.EKENAMILLWORK.COM