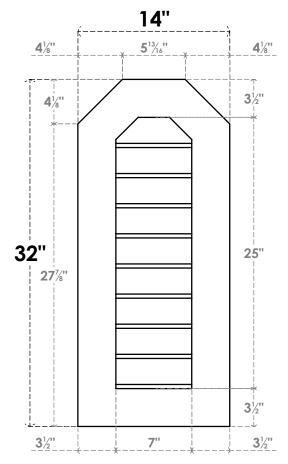

## GVPOT14X3201SN

14"W X 32"H OCTAGONAL TOP SURFACE MOUNT PVC GABLE VENT: NON-FUNCTIONAL, W/ 3-1/2"W X 1"P STANDARD FRAME

LOUVER HEIGHT: 2 3/4"

LOUVER QTY: 9

**FRONT** 

**NOTES** 

SIDE

EKENA MILLWORK 2300 WEST MAIN ST. CLARKSVILLE, TX 75426 TOLL FREE: 866-607-0453 WWW.EKENAMILLWORK.COM