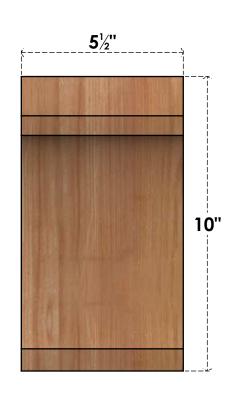

## BRC06X06X10LEC00SWR

5 1/2"W X 6"D X 10"H LEGACY SMOOTH BRACE, WESTERN RED CEDAR

SIDE

## **FRONT**

**EKENA MILLWORK** 2300 WEST MAIN ST. CLARKSVILLE, TX 75426 TOLL FREE: 866-607-0453 WWW.EKENAMILLWORK.COM