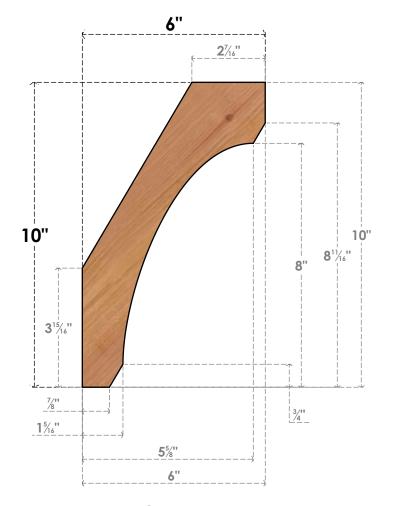

## BRC06X06X10LEC00SWR

5 1/2"W X 6"D X 10"H LEGACY SMOOTH BRACE, WESTERN RED CEDAR

SIDE