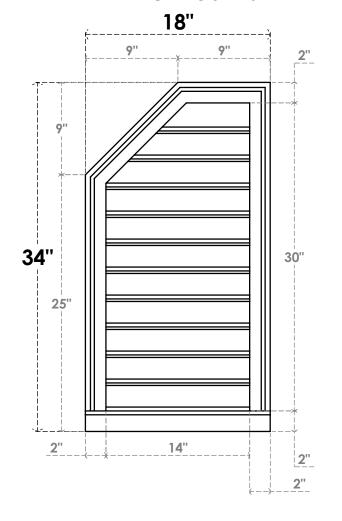

## GVPOL18X3403SF

18"W X 34"H HALF OCTAGON TOP LEFT SURFACE MOUNT PVC GABLE VENT: FUNCTIONAL, W/ 2"W X 2"P BRICKMOULD SILL FRAME

**VENTING AREA: 33.13 SQ IN** LOUVER HEIGHT: 2 3/4" LOUVER QTY: 11

**FRONT** 