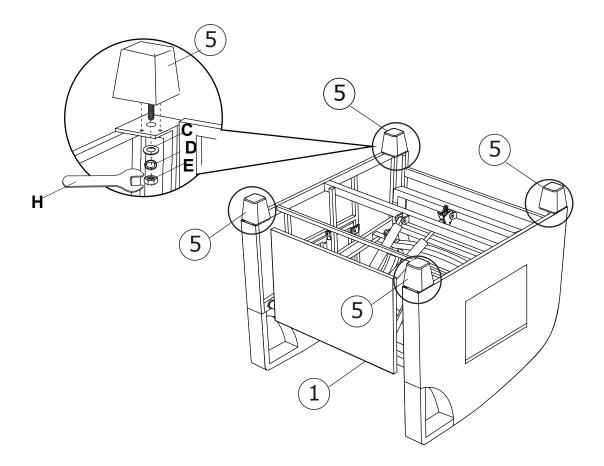

## **READ & SAVE BELOW INSTRUCTIONS BEFORE ASSEMBLY**

- 1. PLEASE SEPARATE AND IDENTIFY ALL PARTS, MAKING SURE THAT YOU HAVE ALL OF THE PARTS LISTED.
- 2. TO AVOID ANY SCRATCH DURING ASSEMBLY, PLEASE ASSEMBLE ON A SOFT MAT OR SIMILAR.
- 3. PLEASE ASSEMBLE STEP BY STEP AND FOLLOW THE INSTRUCTIONS.
- 4. WASHERS MUST BE USED.
- 5. WHILE EACH SCREW AND NUT IS PROPERLY FASTENED, DO NOT OVER FASTEN IT.
- 6. DO NOT COMPLETELY FASTEN EACH SCREW AND NUT UNTIL ALL THE SCREWS ARE PROPERLY FIXED.