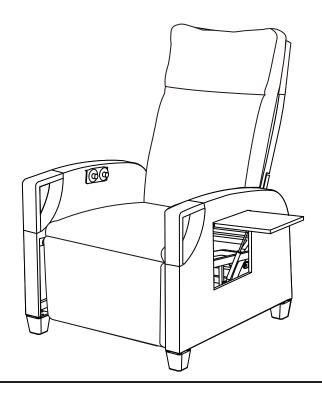

## MOOR STEEL RATTAN PUMP SOFA

## **ASSEMBLY INSTRUCTIONS**







## **READ & SAVE BELOW INSTRUCTIONS BEFORE ASSEMBLY**

- 1. PLEASE SEPARATE AND IDENTIFY ALL PARTS, MAKING SURE THAT YOU HAVE ALL OF THE PARTS LISTED.
- 2. TO AVOID ANY SCRATCH DURING ASSEMBLY, PLEASE ASSEMBLE ON A SOFT MAT OR SIMILAR.
- 3. PLEASE ASSEMBLE STEP BY STEP AND FOLLOW THE INSTRUCTIONS.
- 4. WASHERS MUST BE USED.
- 5. WHILE EACH SCREW AND NUT IS PROPERLY FASTENED, DO NOT OVER FASTEN IT.
- 6. DO NOT COMPLETELY FASTEN EACH SCREW AND NUT UNTIL ALL THE SCREWS ARE PROPERLY FIXED.

























## **CARE AND CLEANING:**

- 1. TO CLEAN, WIPE WITH DAMP CLOTH.DO NOT USE BLEACH, ACID SOLVENTS OR ABRASIVE CLEANERS OR FRAME PARTS.
- 2. DURING VARYING WEATHER CONDITIONS AND WINTER PERIOD, WE STRONGLY RECOMMEND THAT IT CAN BE STORED IN A DRY AREA WITH A SUITABLE COVER BEFORE