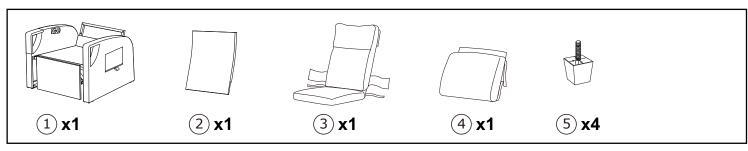

## **READ & SAVE BELOW INSTRUCTIONS BEFORE ASSEMBLY**

- 1. PLEASE SEPARATE AND IDENTIFY ALL PARTS, MAKING SURE THAT YOU HAVE ALL OF THE PARTS LISTED.
- 2. TO AVOID ANY SCRATCH DURING ASSEMBLY, PLEASE ASSEMBLE ON A SOFT MAT OR SIMILAR.
- 3. PLEASE ASSEMBLE STEP BY STEP AND FOLLOW THE INSTRUCTIONS.
- 4. WASHERS MUST BE USED.
- 5. WHILE EACH SCREW AND NUT IS PROPERLY FASTENED, DO NOT OVER FASTEN IT.
- 6. DO NOT COMPLETELY FASTEN EACH SCREW AND NUT UNTIL ALL THE SCREWS ARE PROPERLY FIXED.