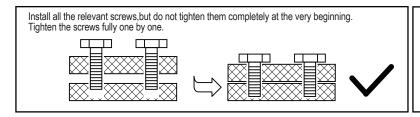

## **READ & SAVE BELOW INSTRUCTIONS BEFORE ASSEMBLY**

- 1. PLEASE SEPARATE AND IDENTIFY ALL PARTS, MAKING SURE THAT YOU HAVE ALL OF THE PARTS LISTED.
- 2. TO AVOID ANY SCRATCH DURING ASSEMBLY, PLEASE ASSEMBLE ON A SOFT MAT OR SIMILAR.
- 3. PLEASE ASSEMBLE STEP BY STEP AND FOLLOW THE INSTRUCTIONS.
- 4. WASHERS MUST BE USED.
- 5. WHILE EACH SCREW AND NUT IS PROPERLY FASTENED, DO NOT OVER FASTEN IT.
- 6. DO NOT COMPLETELY FASTEN EACH SCREW AND NUT UNTIL ALL THE SCREWS ARE PROPERLY FIXED.