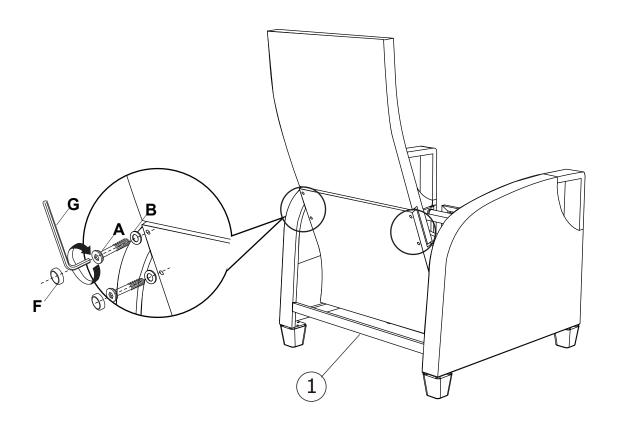

## **READ & SAVE BELOW INSTRUCTIONS BEFORE ASSEMBLY**

- 1. PLEASE SEPARATE AND IDENTIFY ALL PARTS, MAKING SURE THAT YOU HAVE ALL OF THE PARTS LISTED.
- 2. TO AVOID ANY SCRATCH DURING ASSEMBLY, PLEASE ASSEMBLE ON A SOFT MAT OR SIMILAR.
- 3. PLEASE ASSEMBLE STEP BY STEP AND FOLLOW THE INSTRUCTIONS.
- 4. WASHERS MUST BE USED.
- 5. WHILE EACH SCREW AND NUT IS PROPERLY FASTENED, DO NOT OVER FASTEN IT.
- 6. DO NOT COMPLETELY FASTEN EACH SCREW AND NUT UNTIL ALL THE SCREWS ARE PROPERLY FIXED.