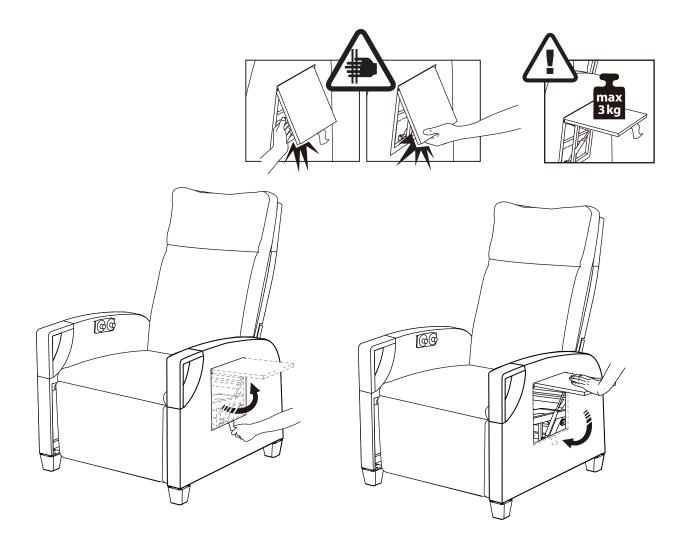

## **READ & SAVE BELOW INSTRUCTIONS BEFORE ASSEMBLY**

- 1. PLEASE SEPARATE AND IDENTIFY ALL PARTS, MAKING SURE THAT YOU HAVE ALL OF THE PARTS LISTED.
- 2. TO AVOID ANY SCRATCH DURING ASSEMBLY, PLEASE ASSEMBLE ON A SOFT MAT OR SIMILAR.
- 3. PLEASE ASSEMBLE STEP BY STEP AND FOLLOW THE INSTRUCTIONS.
- 4. WASHERS MUST BE USED.
- 5. WHILE EACH SCREW AND NUT IS PROPERLY FASTENED, DO NOT OVER FASTEN IT.
- 6. DO NOT COMPLETELY FASTEN EACH SCREW AND NUT UNTIL ALL THE SCREWS ARE PROPERLY FIXED.