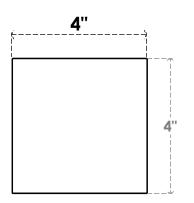

## **FRONT PROFILE**

## ITEM NUMBER: RFTURO040X04000X28000X004BLK00RCPR

4"W X 4"H X 28"L TIMBERTHANE ROUGH CEDAR BLOCK FAUX WOOD OPEN RAFTER TAIL, 4"L END, PRIMED TAN