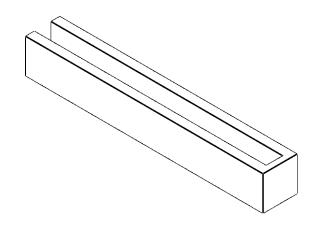

## **ISOMETRIC**

GENERATED DATE: 03/02/2023

**EKENA MILLWORK** 2300 WEST MAIN ST. CLARKSVILLE, TX 75426 TOLL FREE: 866-607-0453 WWW.EKENAMILLWORK.COM

1. INSTALLATION TO BE COMPLETED IN ACCORDANCE WITH MANUFACTURER'S SPECIFICATIONS.
2. DRAWING MAY NOT BE TO SCALE
3. THIS DRAWING IS INTENDED FOR DESIGN AND PLANNING PURPOSES ONLY.
4. ALL INFORMATION CONTAINED HEREIN WAS CURRENT AT THE TIME OF DEVELOPMENT BUT MUST BE REVIEWED AND APPROVED BY THE PRODUCT MANUFACTURER TO BE CONSIDERED ACCURATE.

## ITEM NUMBER: RFTURO040X04000X28000X004BLK00RCPR

4"W X 4"H X 28"L TIMBERTHANE ROUGH CEDAR BLOCK FAUX WOOD OPEN RAFTER TAIL, 4"L END, PRIMED TAN