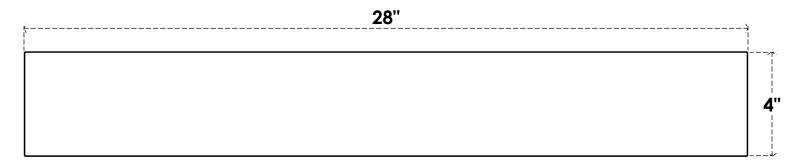

## SIDE PROFILE

## ITEM NUMBER: RFTURO040X04000X28000X004BLK00RCPR

4"W X 4"H X 28"L TIMBERTHANE ROUGH CEDAR BLOCK FAUX WOOD OPEN RAFTER TAIL, 4"L END, PRIMED TAN