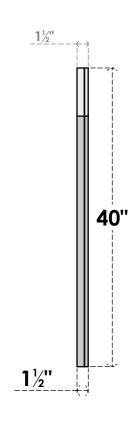

## **GVPOT22X4002SF**

22"W X 40"H OCTAGONAL TOP SURFACE MOUNT PVC GABLE VENT: FUNCTIONAL, W/ 2"W X 1-1/2"P BRICKMOULD FRAME

**VENTING AREA: 52.75 SQ IN** 

LOUVER HEIGHT: 2 3/4"

LOUVER QTY: 13

**FRONT** 

SIDE