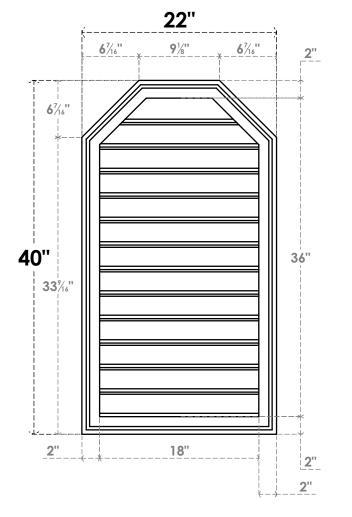

## **GVPOT22X4002SF**

22"W X 40"H OCTAGONAL TOP SURFACE MOUNT PVC GABLE VENT: FUNCTIONAL, W/ 2"W X 1-1/2"P BRICKMOULD FRAME

**VENTING AREA: 52.75 SQ IN** 

LOUVER HEIGHT: 2 3/4"

LOUVER QTY: 13

**FRONT** 

SIDE