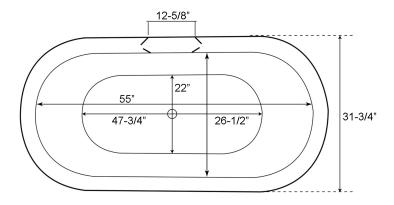

## 60" REEDLEY COPPER DOUBLE ROLL TOP TUB

Cat. No.

L: 59-7/8" W: 31-<sup>3</sup>/<sub>4</sub>" H: 26-3/8"

Rim: 3"

Water depth: 20" to top of tub