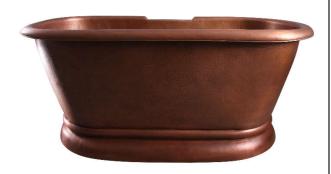

## 60" REEDLEY COPPER DOUBLE ROLL TOP TUB

Cat. No.

L: 59-7/8" W: 31-<sup>3</sup>/<sub>4</sub>" H: 26-3/8"

Rim: 3"

Water depth: 20" to top of tub

## Features:

- ► Made of 16 gauge copper (Copper is a living finish and will patina over time)
- ► Hammered antique copper inside and out
- ► Hand polished
- ► No overflow
- ► Double roll top with tap deck
- ► Includes base
- ► No faucet holes
- ► Tub is thoroughly inspected before shipment