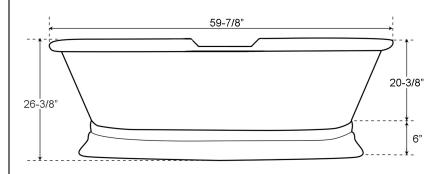

## 60" REEDLEY COPPER DOUBLE ROLL TOP TUB

Cat. No.

L: 59-7/8" W: 31-<sup>3</sup>/<sub>4</sub>" H: 26-3/8"

Rim: 3"

Water depth: 20" to top of tub