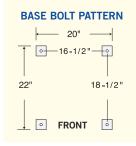

#### 4975 Courier Box

- 20" W x 49" H x 26" D
- package drop opening: 15-3/4" W x 7" H
- storage area: 19" W x 28" H x 21" D
- 160 lbs.
- \$600.00