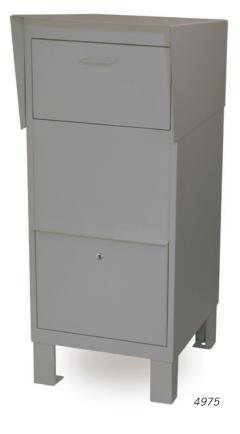

#### COURIER BOXES PRIME

Made of 14 gauge steel, Salsbury courier boxes provide a convenient means of depositing and collecting mail, documents, small packages and other items. Courier boxes feature a durable powder coated finish available in three (3) contemporary colors (or primer). Custom colors (#4905) are available as an option upon request. Each courier box user access door is equipped with a three (3) point locking mechanism with three (3) keys to protect its contents. Courier boxes can withstand severe weather conditions and are suitable when a secure environment is required. Courier boxes are ideal for colleges and schools, military bases, commercial buildings, libraries, government agencies, businesses and many other applications.

#### 4975 Courier Box

- 20" W x 49" H x 26" D
- package drop opening: 15-3/4" W x 7" H
- storage area: 19" W x 28" H x 21" D
- 160 lbs.
- \$600.00