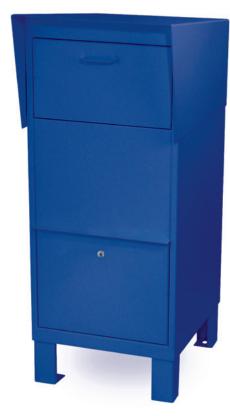

#### COURIER BOXES PRIME

Made of 14 gauge steel, Salsbury courier boxes provide a convenient means of depositing and collecting mail, documents, small packages and other items. Courier boxes feature a durable powder coated finish available in three (3) contemporary colors (or primer). Custom colors (#4905) are available as an option upon request. Each courier box user access door is equipped with a three (3) point locking mechanism with three (3) keys to protect its contents. Courier boxes can withstand severe weather conditions and are suitable when a secure environment is required. Courier boxes are ideal for colleges and schools, military bases, commercial buildings, libraries, government agencies, businesses and many other applications.