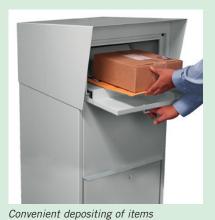

#### COURIER BOXES PRIME

Made of 14 gauge steel, Salsbury courier boxes provide a convenient means of depositing and collecting mail, documents, small packages and other items. Courier boxes feature a durable powder coated finish available in three (3) contemporary colors (or primer). Custom colors (#4905) are available as an option upon request. Each courier box user access door is equipped with a three (3) point locking mechanism with three (3) keys to protect its contents. Courier boxes can withstand severe weather conditions and are suitable when a secure environment is required. Courier boxes are ideal for colleges and schools, military bases, commercial buildings, libraries, government agencies, businesses and many other applications.