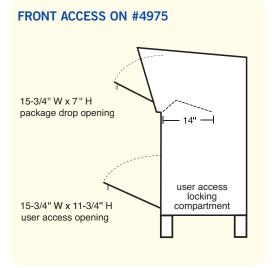

#### **COURIER BOX OPENINGS**

#### 4975 Courier Box

- 20" W x 49" H x 26" D
- package drop opening: 15-3/4" W x 7" H
- storage area: 19" W x 28" H x 21" D
- 160 lbs.
- \$600.00