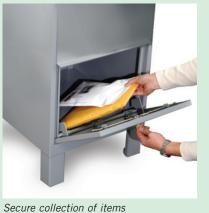

#### COURIER BOXES PRIME

Made of 14 gauge steel, Salsbury courier boxes provide a convenient means of depositing and collecting mail, documents, small packages and other items. Courier boxes feature a durable powder coated finish available in three (3) contemporary colors (or primer). Custom colors (#4905) are available as an option upon request. Each courier box user access door is equipped with a three (3) point locking mechanism with three (3) keys to protect its contents. Courier boxes can withstand severe weather conditions and are suitable when a secure environment is required. Courier boxes are ideal for colleges and schools, military bases, commercial buildings, libraries, government agencies, businesses and many other applications.