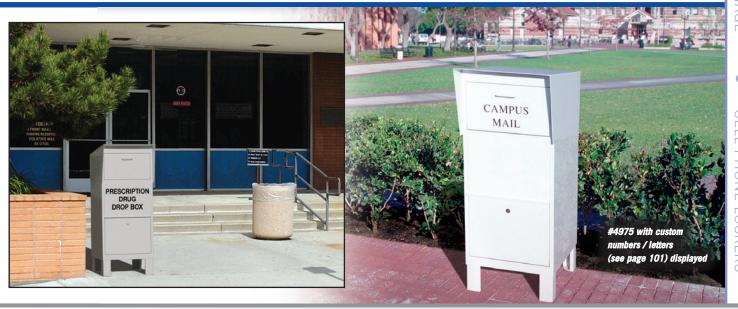

#### COURIER BOXES PRIME

Made of 14 gauge steel, Salsbury courier boxes provide a convenient means of depositing and collecting mail, documents, small packages and other items. Courier boxes feature a durable powder coated finish available in three (3) contemporary colors (or primer). Custom colors (#4905) are available as an option upon request. Each courier box user access door is equipped with a three (3) point locking mechanism with three (3) keys to protect its contents. Courier boxes can withstand severe weather conditions and are suitable when a secure environment is required. Courier boxes are ideal for colleges and schools, military bases, commercial buildings, libraries, government agencies, businesses and many other applications.