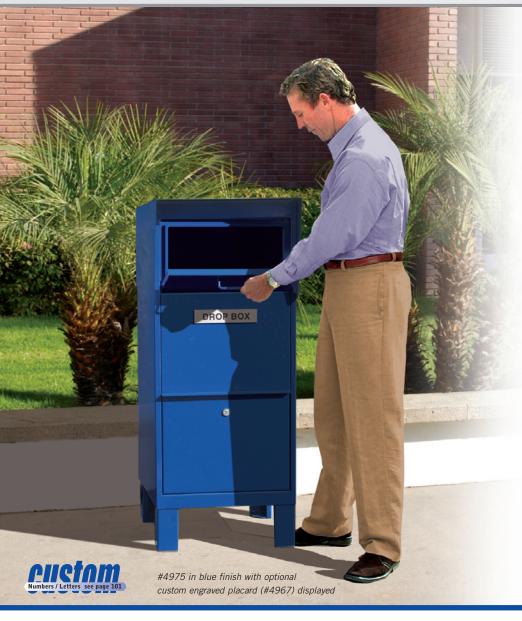

#### COURIER BOXES PRIME

Made of 14 gauge steel, Salsbury courier boxes provide a convenient means of depositing and collecting mail, documents, small packages and other items. Courier boxes feature a durable powder coated finish available in three (3) contemporary colors (or primer). Custom colors (#4905) are available as an option upon request. Each courier box user access door is equipped with a three (3) point locking mechanism with three (3) keys to protect its contents. Courier boxes can withstand severe weather conditions and are suitable when a secure environment is required. Courier boxes are ideal for colleges and schools, military bases, commercial buildings, libraries, government agencies, businesses and many other applications.

#### 4975 Courier Box

- 20" W x 49" H x 26" D
- package drop opening: 15-3/4" W x 7" H
- storage area: 19" W x 28" H x 21" D
- 160 lbs.
- \$600.00