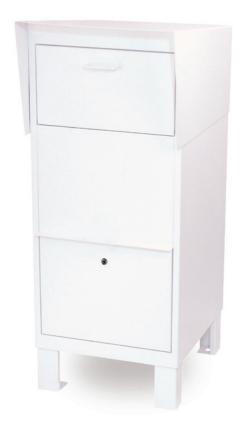

#### COURIER BOXES PRIME

Made of 14 gauge steel, Salsbury courier boxes provide a convenient means of depositing and collecting mail, documents, small packages and other items. Courier boxes feature a durable powder coated finish available in three (3) contemporary colors (or primer). Custom colors (#4905) are available as an option upon request. Each courier box user access door is equipped with a three (3) point locking mechanism with three (3) keys to protect its contents. Courier boxes can withstand severe weather conditions and are suitable when a secure environment is required. Courier boxes are ideal for colleges and schools, military bases, commercial buildings, libraries, government agencies, businesses and many other applications.