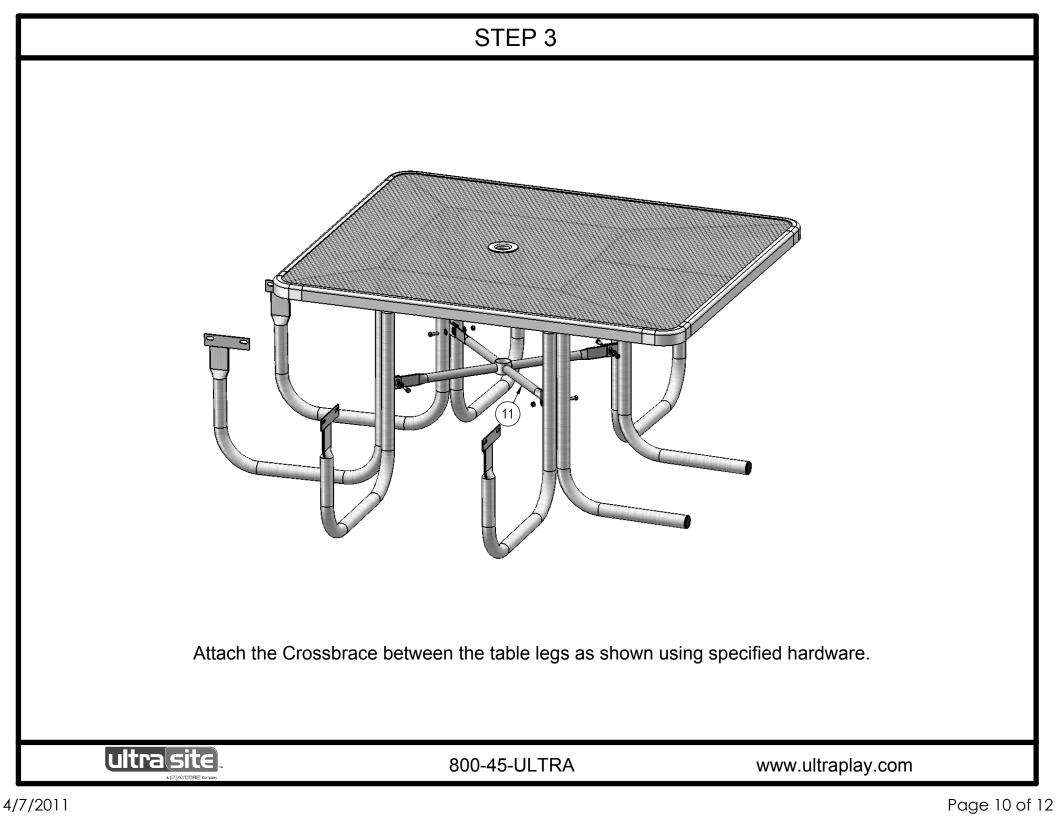

# COMPONENTS

| PartNo                   | DESCRIPTION                          | QTY |            |                   |
|--------------------------|--------------------------------------|-----|------------|-------------------|
| T-V46H-T                 | 46" Square Handicap Top (Vinyl)      | 1   |            |                   |
| P-01-04-0121<br>P-V358-R | 358 Extension Tab<br>358 Vinyl Leg R | 4 3 |            |                   |
| P-V358-L                 | 358 Vinyl Leg L                      | 3   | - (        | 4                 |
| P-V358H-R                | 358 Vinyl Leg RH                     | 1   |            |                   |
| P-V358H-L                | 358 Vinyl Leg LH                     | 1   |            | $\smile$          |
| T-V36-S                  | 3' Expanded Seat                     | 3   |            |                   |
| 33-02-0007               | 5/16" Flat Washer (SS)               | 64  |            |                   |
| 33-05-0029               | 5/16" x 1" Machine Bolt (SS)         | 32  |            |                   |
| 33-03-0012               | 5/16" Kep Nut (SS)                   | 32  |            |                   |
| P-01-04-0122             | 358 Crossbrace w/ Umbrella Tube      | 1   |            |                   |
| ultrasi                  |                                      | 800 | 0-45-ULTRA | www.ultraplay.com |