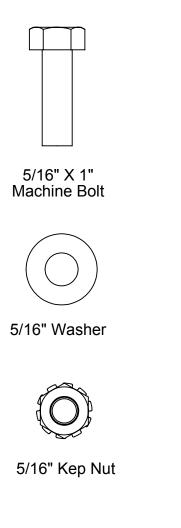

#### HARDWARE

800-45-ULTRA

www.ultraplay.com

4/7/2011

# COMPONENTS

| PartNo                   | DESCRIPTION                          | QTY |            |                   |
|--------------------------|--------------------------------------|-----|------------|-------------------|
| T-V46H-T                 | 46" Square Handicap Top (Vinyl)      | 1   |            |                   |
| P-01-04-0121<br>P-V358-R | 358 Extension Tab<br>358 Vinyl Leg R | 4 3 |            |                   |
| P-V358-L                 | 358 Vinyl Leg L                      | 3   | - (        | 4                 |
| P-V358H-R                | 358 Vinyl Leg RH                     | 1   |            |                   |
| P-V358H-L                | 358 Vinyl Leg LH                     | 1   |            | $\smile$          |
| T-V36-S                  | 3' Expanded Seat                     | 3   |            |                   |
| 33-02-0007               | 5/16" Flat Washer (SS)               | 64  |            |                   |
| 33-05-0029               | 5/16" x 1" Machine Bolt (SS)         | 32  |            |                   |
| 33-03-0012               | 5/16" Kep Nut (SS)                   | 32  |            |                   |
| P-01-04-0122             | 358 Crossbrace w/ Umbrella Tube      | 1   |            |                   |
| ultrasi                  |                                      | 800 | 0-45-ULTRA | www.ultraplay.com |