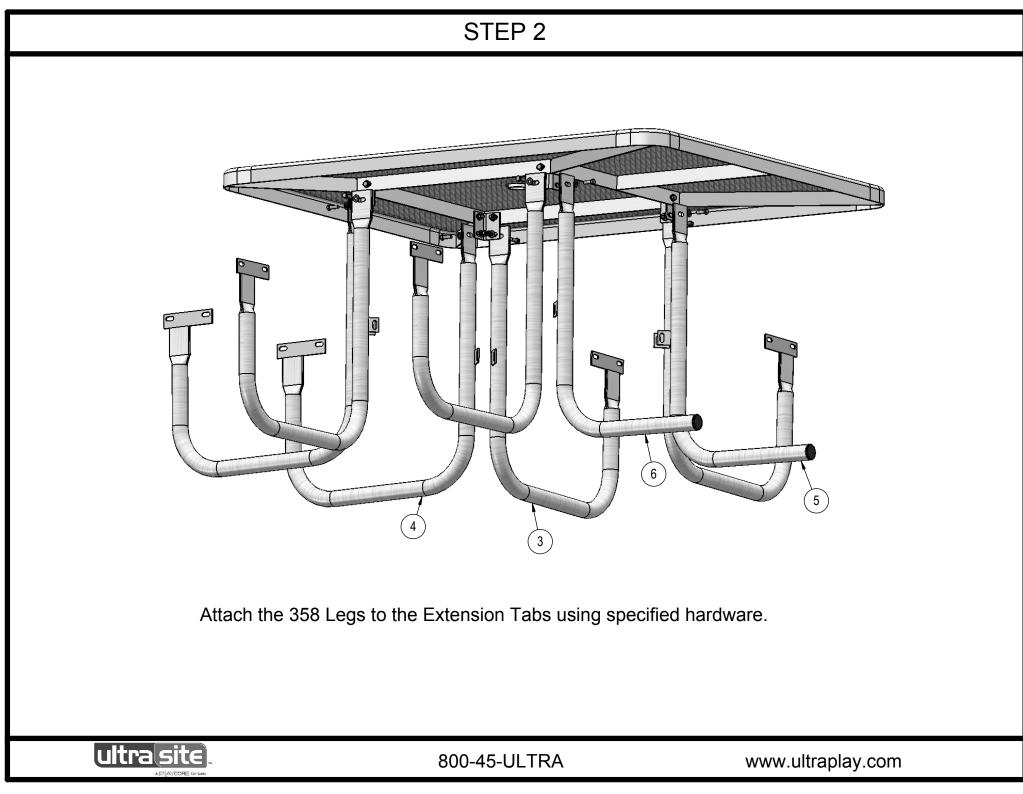

Coating: Oven fused functionalized polyethylene copolymer-based thermoplastic. Fluidized bed coating application with superior mechanical performance, impact resistance and UV-stability.

Frame: 1-5/8" O.D. x 14 gauge pre-galvanized structural steel tubing. Brace attachment points are 1-1/2"x2"x3/16" steel flat bar. Cross braces 1.029 O.D. x 15 gauge pre-galvanized structural steel tubing. Top is attached with 7 gauge 2"x2" die formed angle. Seat mounting points are 7 gauge x 1-1/2" die stamped steel flat bar. Legs are bent over a mandrel through the bend radius producing a wrinkle free bend. All electrically MIG welded.