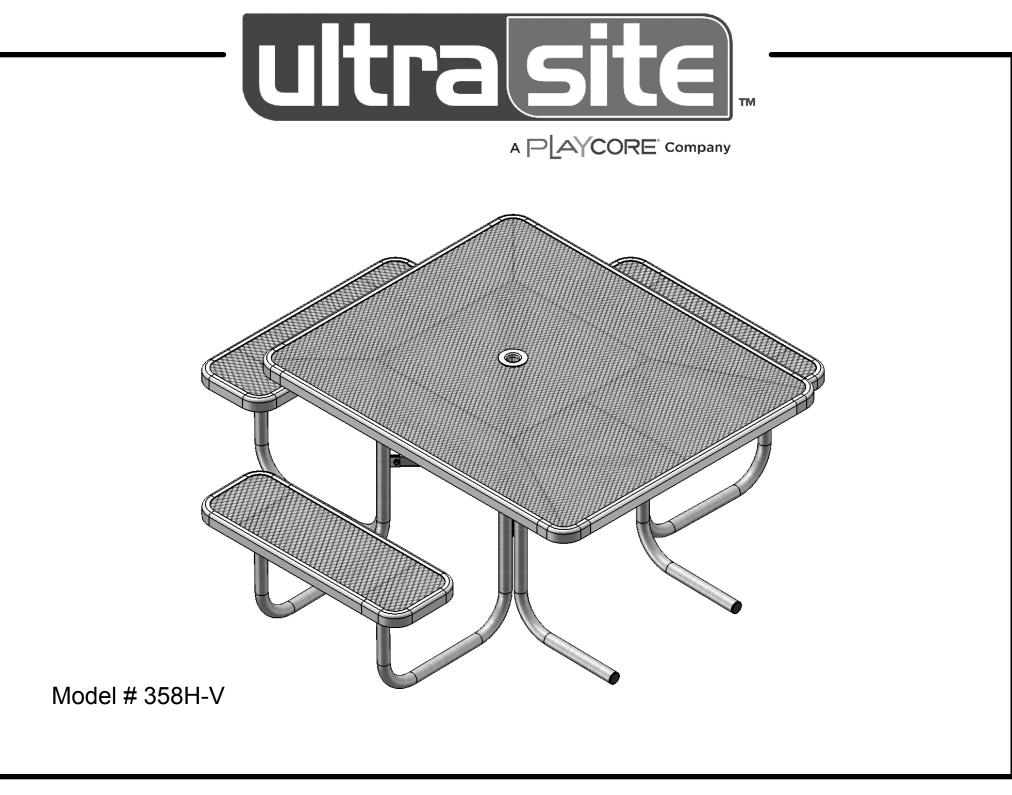

## ULTRA SITE PRODUCT SPECIFICATIONS

#### 358H-V 46" ACCESSIBLE PORTABLE TABLE WITH 3 SEATS

Top & Seats: 11 gauge die formed angle frame 1"x1-7/8" with 3" radius corners. 3/4" #9 steel expanded metal. 7 gauge x 1-1/2" flat bar center support and mounting bracket understructure. Top is additionally supported to the corners with 7 gauge x 1-1/2" flat bar. Electrically MIG welded.

### OVERALL DIMENSIONS