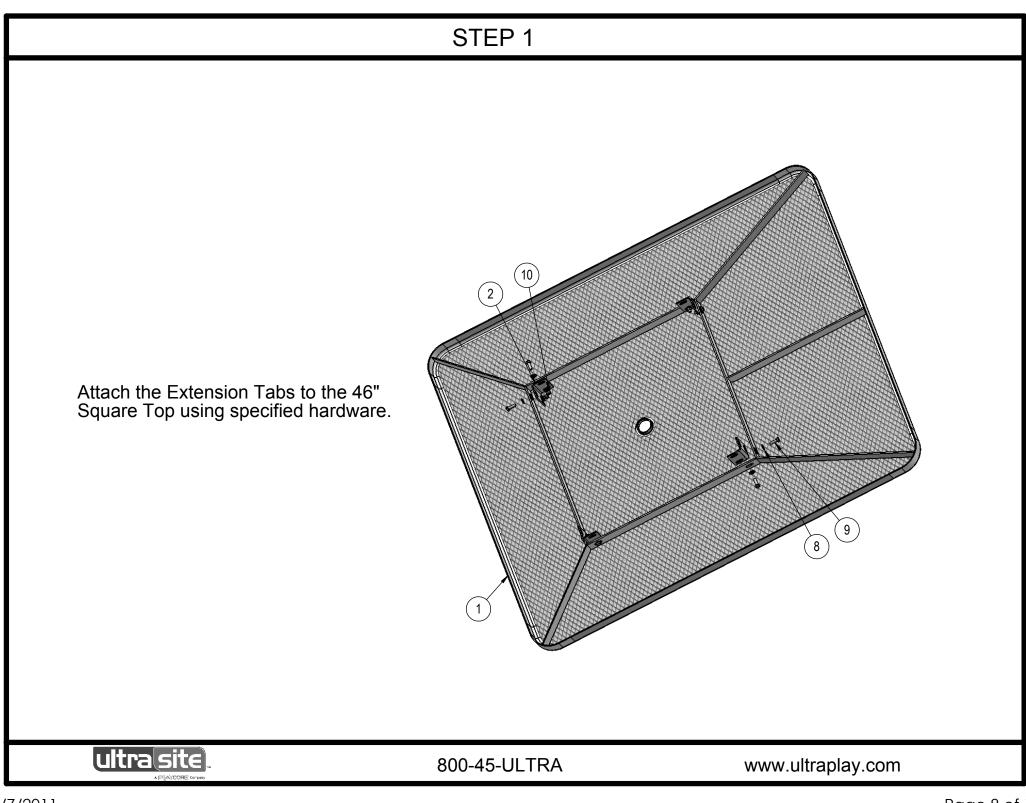

#### 358H-V 46" ACCESSIBLE PORTABLE TABLE WITH 3 SEATS

Top & Seats: 11 gauge die formed angle frame 1"x1-7/8" with 3" radius corners. 3/4" #9 steel expanded metal. 7 gauge x 1-1/2" flat bar center support and mounting bracket understructure. Top is additionally supported to the corners with 7 gauge x 1-1/2" flat bar. Electrically MIG welded.