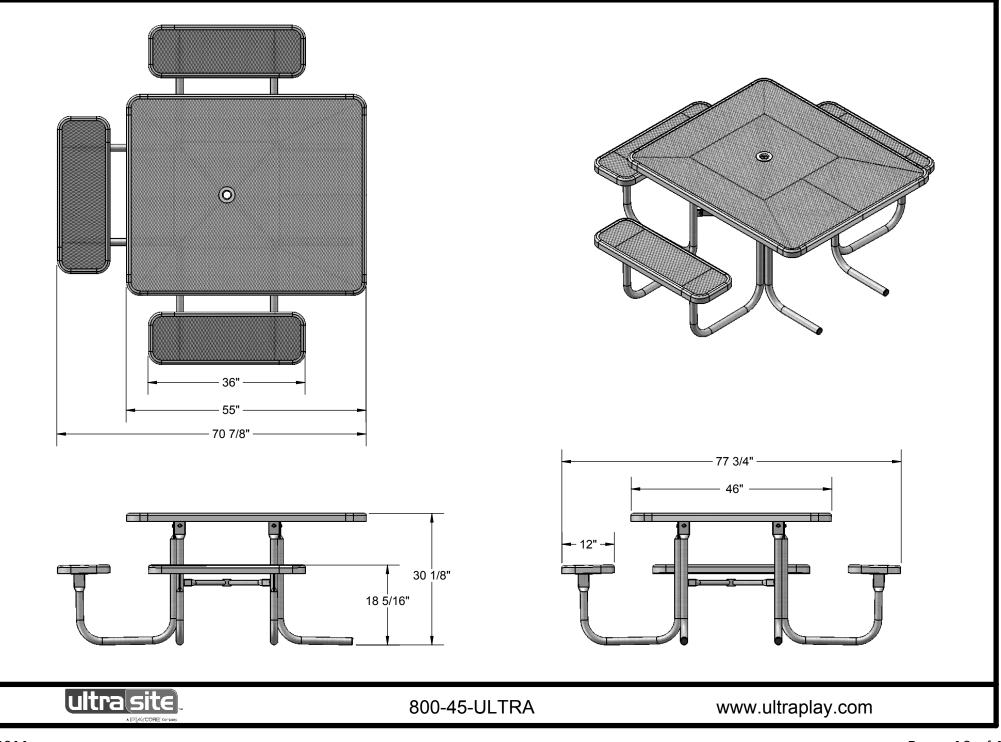

#### 358H-V 46" ACCESSIBLE PORTABLE TABLE WITH 3 SEATS

Top & Seats: 11 gauge die formed angle frame 1"x1-7/8" with 3" radius corners. 3/4" #9 steel expanded metal. 7 gauge x 1-1/2" flat bar center support and mounting bracket understructure. Top is additionally supported to the corners with 7 gauge x 1-1/2" flat bar. Electrically MIG welded.

Frame Coating: Electrostatic powder coated application oven cured.

Hardware: All stainless steel hardware fasteners.

Dimensions: Top is 46" x 55" x 30" high. Seats are 12" wide x 36" long x 18-1/4" high. Outside to outside dimensions of 3 seat accessible table is 77-3/4" x 71".

### OVERALL DIMENSIONS