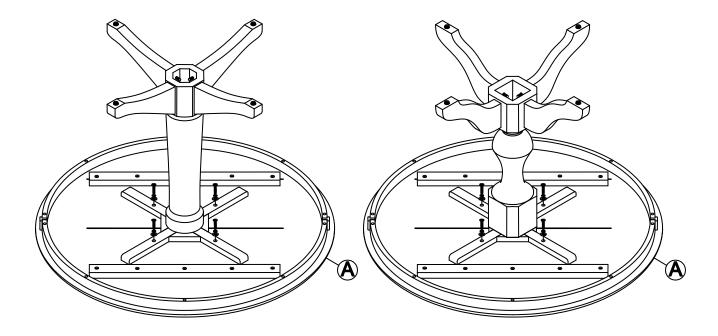

## STEP 3

Attach the mounting plate to bottom of the top (A) with bolts and washers (from step 1) as show below. Tighten with the Allen key (4).

Printed in Vietnam