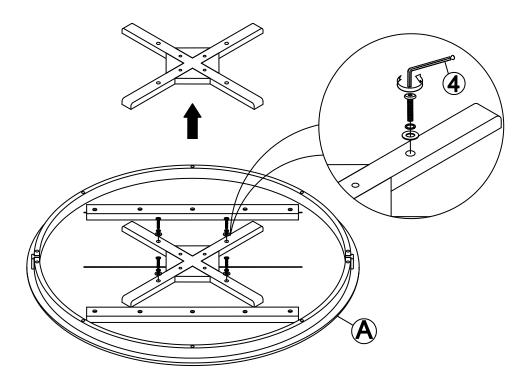

### STEP 1

Use the Allen key (4) to loosen bolts and washers, and then remove the plate from bottom of the table top (A) as shown below.