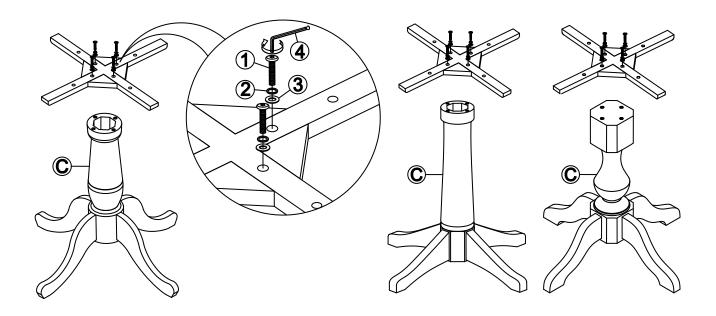

### HARDWARE LIST

When unpacking, please be careful not to discard any parts with the packaging. Before continuing, please make sure you have all of the following hardware:

| NO | Description                  | Qty Sketch |  | NO | Description                     | Qty | Sketch |
|----|------------------------------|------------|--|----|---------------------------------|-----|--------|
| 1  | Bolt<br>(M6 x 35mm)          | 4          |  | 3  | Flat washer<br>(Φ6.5 x 13mm)    | 4   |        |
| 2  | Lock washer<br>(Φ6.5 x 11mm) | 4          |  | 4  | Allen key<br>(M4 x 30mm x110mm) | 1   |        |

## STEP 2

Attach the mounting plate to the pedestal (C) with bolts (1), washers (2) and (3) as shown below. Tighten with Allen key (4).

Printed in Vietnam