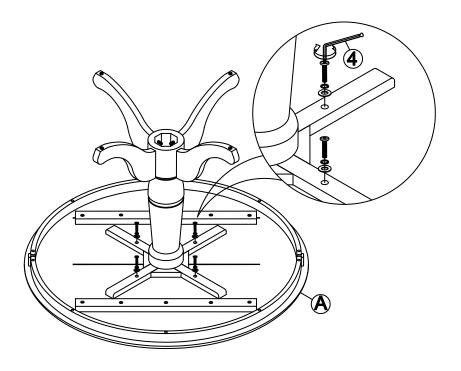

### STEP 1

Use the Allen key (4) to loosen bolts and washers, and then remove the plate from bottom of the table top (A) as shown below.

## STEP 3

Attach the mounting plate to bottom of the top (A) with bolts and washers (from step 1) as show below. Tighten with the Allen key (4).

Printed in Vietnam