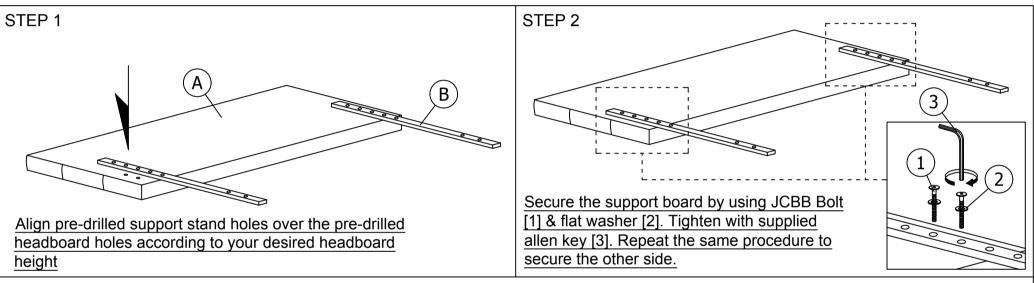

## ASSEMBLY INSTRUCTIONS

Read instructions carefully. See furniture and hardware part list on the right for guidance. Have all parts ready before assembly. Place all wooden furniture parts on a clean and flat soft surface to prevent scratching. Before you start, here are some words of caution:

| FURNITURE PART LIST |               |       | HARDWARE PART LIST |                           |       |
|---------------------|---------------|-------|--------------------|---------------------------|-------|
| ITEM                | DESCRIPTION   | QTY   | ITEM               | DESCRIPTION               | QTY   |
| A                   | HEADBOARD     | 1 PC  | 1                  | JCBB BOLT M8 x 45mm       | 4 PCS |
| В                   | SUPPORT BOARD | 2 PCS | 2                  | M8 FLAT WASHER            | 4 PCS |
|                     |               |       | 3                  | M5 ALLEN KEY (BALL SHAPE) | 1 PC  |

- 1. Do not FULLY TIGHTEN nuts and bolts until all nuts and bolts are partially tightened.
- 2. Do not FULLY TIGHTEN nuts and bolts to avoid causing damage to the threading.
- 3. Keep all hardware parts out of reach of children.

NOTE : THE LIST AND QUANTITY SHOWN ARE FOR 1 UNIT ASSEMBLY.

STEP 3

Your headboard assembly is complete. Note: Hardware may loose over time. Periodically check that all connections are tight.