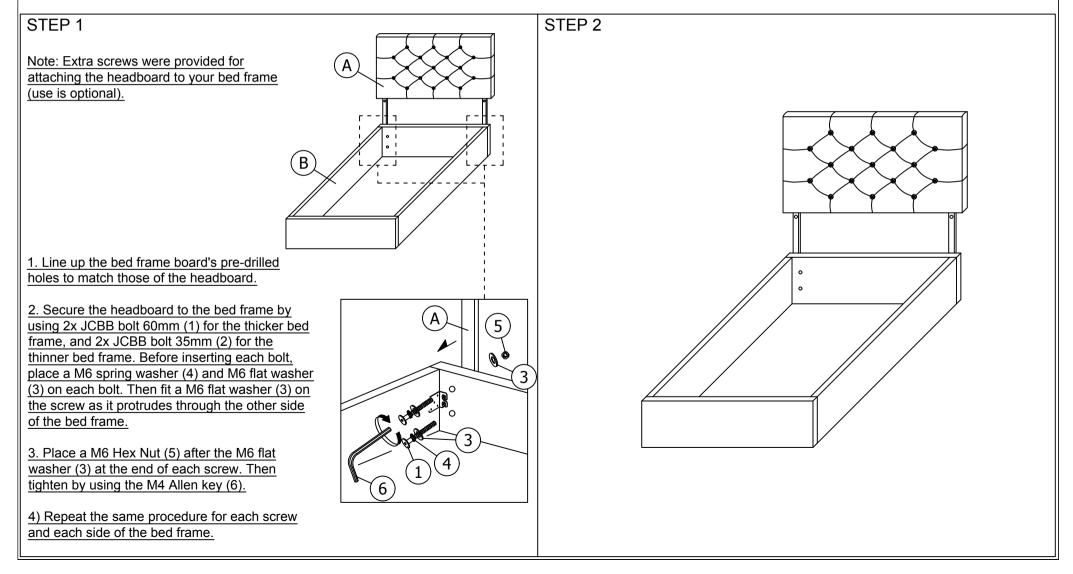

## ASSEMBLY INSTRUCTIONS (BED FRAME)

Read instructions carefully. See furniture and hardware part list on the right for guidance. Have all parts ready before assembly. Place all wooden furniture parts on a clean and flat soft surface to prevent scratching. Before you start, here are some words of caution:

| FURNITURE PART LIST |             |      | HARDWARE PART LIST |                           |       |
|---------------------|-------------|------|--------------------|---------------------------|-------|
| ITEM                | DESCRIPTION | QTY  | ITEM               | DESCRIPTION               | QTY   |
| Α                   | HEADBOARD   | 1 PC | 1                  | JCBB BOLT M6 x 60mm       | 4 PCS |
| В                   | BED FRAME   | 1 PC | 2                  | JCBB BOLT M6 x 35mm       | 4 PCS |
|                     |             |      | 3                  | M6 FLAT WASHER            | 8 PCS |
|                     |             |      | 4                  | M6 SPRING WASHER          | 4 PCS |
|                     |             |      | 5                  | M6 HEX NUT                | 4 PCS |
|                     |             |      | 6                  | M4 ALLEN KEY (BALL SHAPE) | 1 PC  |

1. Do not  $\ensuremath{\mathsf{FULLY}}$  -  $\ensuremath{\mathsf{TIGHTEN}}$  nuts and bolts until all nuts and bolts are partially tightened.

- 2. Do not FULLY TIGHTEN nuts and bolts to avoid causing damage to the threading.
- 3. Keep all hardware parts out of reach of children.

NOTE : THE LIST AND QUANTITY SHOWN ARE FOR 1 UNIT ASSEMBLY.