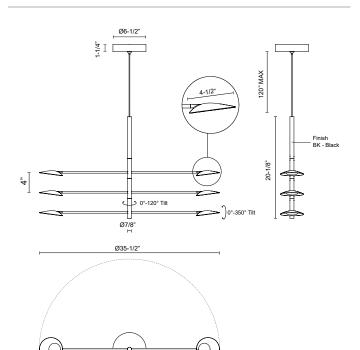

## SPECIFICATION DETAILS

\* For custom options, consult factory for details.

| Fixture Dimensions   | D35-1/2" x H20-1/8"                                        |
|----------------------|------------------------------------------------------------|
| Light Source         | LED with DC Driver                                         |
| Wattage              | 40W                                                        |
| Total Lumens         | 3060lm                                                     |
| Delivered Lumens     | 1875lm*                                                    |
| Voltage              | 120V                                                       |
| Color Temperature    | 3000К                                                      |
| CRI (Ra)             | 90CRI                                                      |
| Optional Color Temps | 2700K - 5000K Available, Minimum Order Quantities<br>Apply |
| LED Rated Life       | 50,000 hours                                               |
| Dimming              | 100% - 10%, TRIAC or ELV Dimmer (Not Included)             |
| Diffuser Details     | Frosted acrylic diffuser                                   |
| Shade Details        | Cast Aluminum Shade                                        |
| Adjustable           | Yes                                                        |
| Wire Length          | 120" Max                                                   |
| Wire Type            | Black Coaxial Wire                                         |
| Minimum Hang Height  | 24"                                                        |
| Location             | Dry                                                        |
| Warranty             | 5 Years                                                    |
| CEC Title 24 JA8     | Yes, JA8-19                                                |
| ele fille 24 5A0     |                                                            |
| Canopy Dimensions    | D6-1/2" x H1-1/4"                                          |