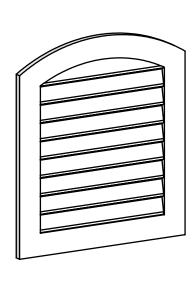

## GVPAR28X3201SF

28"W X 32"H ARCH TOP SURFACE MOUNT PVC GABLE VENT: FUNCTIONAL, W/ 3-1/2"W X 1"P STANDARD FRAME

**FRONT** 

SIDE

**VENTING AREA: 42 SQ IN** LOUVER HEIGHT: 2 3/4"

LOUVER QTY: 9

EKENA MILLWORK 2300 WEST MAIN ST. CLARKSVILLE, TX 75426 TOLL FREE: 866-607-0453 WWW.EKENAMILLWORK.COM