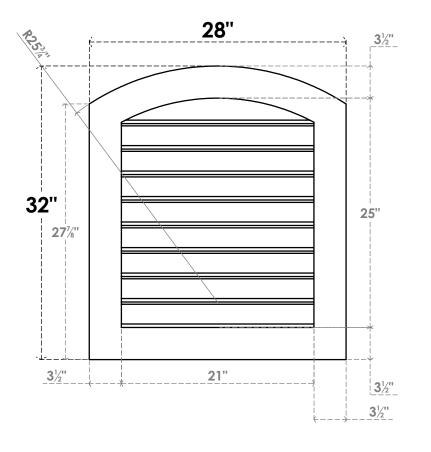

## GVPAR28X3201SF

28"W X 32"H ARCH TOP SURFACE MOUNT PVC GABLE VENT: FUNCTIONAL, W/ 3-1/2"W X 1"P STANDARD FRAME

**FRONT** 

SIDE

**VENTING AREA: 42 SQ IN** LOUVER HEIGHT: 2 3/4"

LOUVER QTY: 9

EKENA MILLWORK 2300 WEST MAIN ST. CLARKSVILLE, TX 75426 TOLL FREE: 866-607-0453 WWW.EKENAMILLWORK.COM