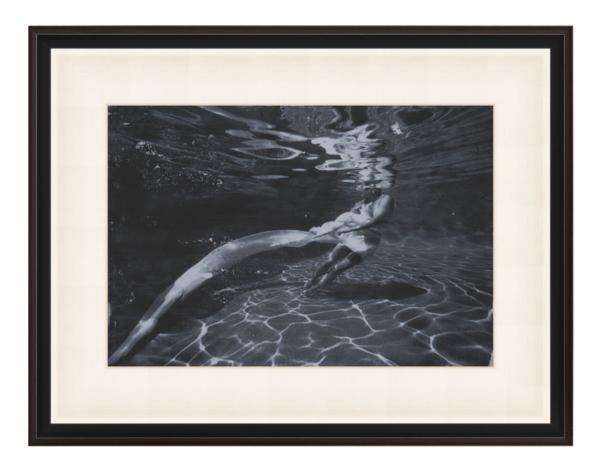

## Deep Dive 1

D2475S49347-4021

Deep Dive 1 is an evocative monochromatic photograph that offers a timeless, dreamlike quality. This underwater tale features an elegantly gowned figure who swirls a long train that mirrors the fluidity of the water. She appears as a solitary dancer enacting an immersive ballet. Light from above the surface fractures at the bottom of the pool creating a web-like pattern that surrounds the figure. At the surface, sunlight is both reflected and refracted creating an intricate mosaic of light and shadow. This dynamic interplay enhances the surreal quality of the image, making the scene appear as if suspended in another dimension.

A beautiful and serene work of art on textured paper, Deep Dive 1 subtly captures a feeling of elegance and tranquility in dramatic ethereal forms. Part of the exclusive ART by TA Collection.

▶ Frame Width: 1.625 in